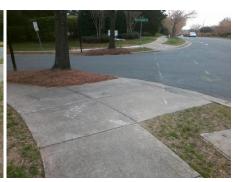

## Field Measurements/Component Compliance

Street 1 Name

Stop Condition-Street 2

Street 2 Name

PRESCOTT

Stop Condition-Street 1

Remove & Replace Curb Ramp With Two New Directional Ramps or Equivalent.

Surveyor Notes:

Total Cost: \$ 3200.00

| Compliance Description Da |                       | Data  | Compliance Description |                             | Data  |
|---------------------------|-----------------------|-------|------------------------|-----------------------------|-------|
| N/A                       | Ramp Length (in)      | 96.0  | No                     | Ramp Slope (%)              | 8.6   |
| Yes                       | Ramp Width (in)       | 48.0  | No                     | Ramp XSlope (%)             | 2.5   |
| N/A                       | Flare Type LT         | N/A   | N/A                    | Flare Type RT               | N/A   |
| N/A                       | Flare Slope LT (%)    | N/A   | N/A                    | Flare Slope RT (%)          | N/A   |
| N/A                       | Flare Traversable LT? | N/A   | N/A                    | Flare Traversable RT?       | N/A   |
| N/A                       | Landing Length (in)   | N/A   | N/A                    | DWS Provided?               | N/A   |
| N/A                       | Landing Width (in)    | N/A   | N/A                    | DWS Contrast?               | N/A   |
| N/A                       | Landing Slope (%)     | N/A   | N/A                    | DWS Length (in)             | N/A   |
| N/A                       | Landing X Slope (%)   | N/A   | N/A                    | DWS Full Width?             | N/A   |
| N/A                       | Landing Curb? (Y/N)   | N/A   | N/A                    | DWS Offset (in)             | N/A   |
| N/A                       | Shared Landing?       | N/A   |                        |                             |       |
| N/A                       | Gutter Ponding?       | N/A   | N/A                    | Gutter Slope (%)            | N/A   |
| N/A                       | Gutter Lip Ht (in)    | N/A   | N/A                    | Gutter X Slope (%)          | N/A   |
| N/A                       | Painted X Walk1?      | No    | N/A                    | Painted X Walk2?            | No    |
|                           | X Walk 1 Direction    | To SW |                        | X Walk 2 Direction          | To SE |
| N/A                       | X Walk 1 Width (in)   | N/A   | N/A                    | X Walk 2 Width (in)         | N/A   |
|                           | X Walk 1 Slope (%)    | 3.5   |                        | X Walk 2 Slope (%)          | 0.9   |
|                           | X Walk 1 X Slope (%)  | 1.9   |                        | X Walk 2 X Slope (%)        | 6.4   |
| N/A                       | Ramp inside XWalk1?   | N/A   | N/A                    | Ramp inside XWalk2?         | N/A   |
|                           | Road Slope (%)        | 4.8   | N/A                    | Clear Space?                | N/A   |
|                           | Road X Slope (%)      | 3.7   | N/A                    | Clear Space to XWalk (in)   | N/A   |
| N/A                       | Any Obstructions?     | N/A   | N/A                    | Storm Grate/Utility Hazard? | N/A   |
|                           | Obstruction Type      |       |                        | Storm Grate/Utility Type    |       |
|                           |                       | N/A   |                        |                             | N/A   |
|                           |                       |       |                        |                             |       |