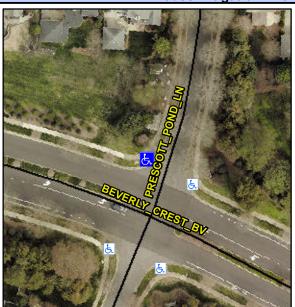

## Access Compliance Report Public Rights-of-Way (Curb Ramps)

Intersection ID: 24242 Main Street: BEVERLY\_CREST\_BV Cross Street: PRESCOTT\_POND\_LN Location: N

ADA ID: 6913DEBD7755 Ramp Type: PerpDiag Initial Pass/Fail: Fail Overall Compliance: No Severity Score: 13.75

## Field Measurements/Component Compliance

Street 1 Name

Stop Condition-Street 2

Street 2 Name

PRESCOTT

Stop Condition-Street 1

Remove & Replace Curb Ramp With Two New Directional Ramps or Equivalent.

Surveyor Notes: