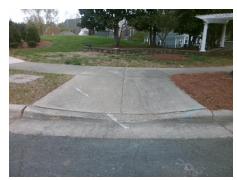

## Field Measurements/Component Compliance

Street 1 Name

Stop Condition-Street 2

Street 2 Name

PRESCOTT

Stop Condition-Street 1

Remove & Replace Curb Ramp With Two New Directional Ramps or Equivalent.

Surveyor Notes:

Total Cost: \$ 3200.00

| Compliance Description Da |                       | Data  | Compliance Description |                             | Data  |
|---------------------------|-----------------------|-------|------------------------|-----------------------------|-------|
| N/A                       | Ramp Length (in)      | 96.0  | No                     | Ramp Slope (%)              | 8.6   |
| Yes                       | Ramp Width (in)       | 48.0  | No                     | Ramp XSlope (%)             | 2.5   |
| N/A                       | Flare Type LT         | N/A   | N/A                    | Flare Type RT               | N/A   |
| N/A                       | Flare Slope LT (%)    | N/A   | N/A                    | Flare Slope RT (%)          | N/A   |
| N/A                       | Flare Traversable LT? | N/A   | N/A                    | Flare Traversable RT?       | N/A   |
| N/A                       | Landing Length (in)   | N/A   | N/A                    | DWS Provided?               | N/A   |
| N/A                       | Landing Width (in)    | N/A   | N/A                    | DWS Contrast?               | N/A   |
| N/A                       | Landing Slope (%)     | N/A   | N/A                    | DWS Length (in)             | N/A   |
| N/A                       | Landing X Slope (%)   | N/A   | N/A                    | DWS Full Width?             | N/A   |
| N/A                       | Landing Curb? (Y/N)   | N/A   | N/A                    | DWS Offset (in)             | N/A   |
| N/A                       | Shared Landing?       | N/A   |                        |                             |       |
| N/A                       | Gutter Ponding?       | N/A   | N/A                    | Gutter Slope (%)            | N/A   |
| N/A                       | Gutter Lip Ht (in)    | N/A   | N/A                    | Gutter X Slope (%)          | N/A   |
| N/A                       | Painted X Walk1?      | No    | N/A                    | Painted X Walk2?            | No    |
|                           | X Walk 1 Direction    | To SW |                        | X Walk 2 Direction          | To SE |
| N/A                       | X Walk 1 Width (in)   | N/A   | N/A                    | X Walk 2 Width (in)         | N/A   |
|                           | X Walk 1 Slope (%)    | 3.5   |                        | X Walk 2 Slope (%)          | 0.9   |
|                           | X Walk 1 X Slope (%)  | 1.9   |                        | X Walk 2 X Slope (%)        | 6.4   |
| N/A                       | Ramp inside XWalk1?   | N/A   | N/A                    | Ramp inside XWalk2?         | N/A   |
|                           | Road Slope (%)        | 4.8   | N/A                    | Clear Space?                | N/A   |
|                           | Road X Slope (%)      | 3.7   | N/A                    | Clear Space to XWalk (in)   | N/A   |
| N/A                       | Any Obstructions?     | N/A   | N/A                    | Storm Grate/Utility Hazard? | N/A   |
|                           | Obstruction Type      |       |                        | Storm Grate/Utility Type    |       |
|                           |                       | N/A   |                        |                             | N/A   |
|                           |                       |       |                        |                             |       |