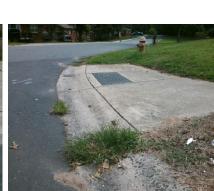

Stop Condition-Street 2

N/A

Possible Solutions:

Remove & Replace Curb Ramp With
Two New Directional Ramps or
Equivalent.

Surveyor Notes:
N/A

Not Found, R304.5.1, R304.5.3

PROW/ADA:

Total Cost: