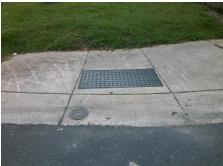

Stop Condition-Street 2

N/A

Possible Solutions:

Remove & Replace Curb Ramp With
Two New Directional Ramps or
Equivalent.

Surveyor Notes:
N/A

Not Found, R304.5.1, R304.5.3

PROW/ADA:

Total Cost: