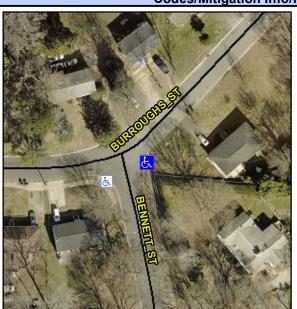

## Access Compliance Report Public Rights-of-Way (Curb Ramps)

Data

2.8

3.4

N/A

Good

16.7

Intersection ID: 8567Main Street: BENNETT\_STCross Street: BURROUGHS\_STLocation:SEADA ID: 69165CCA990BRamp Type: BlendTrans1Initial Pass/Fail: FailOverall Compliance: NoSeverity Score:10