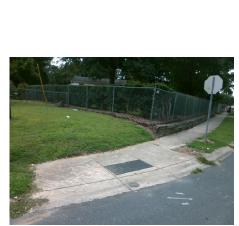

Stop Condition-Street 2

N/A

Possible Solutions:

Remove & Replace Curb Ramp With
Two New Directional Ramps or
Equivalent.

Surveyor Notes:
N/A

Not Found, R304.5.1, R304.5.3

PROW/ADA:

Total Cost: