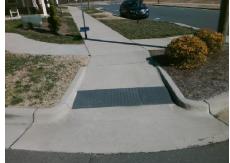

Possible Solutions:

Remove & Replace Entire Ramp.

Surveyor Notes:

N/A

PROW/ADA:

R304.2.2

| otal Cost: | \$<br>1850.00 |
|------------|---------------|

| Comp | liance Description    | Data  | Comp | oliance Description         | Data |
|------|-----------------------|-------|------|-----------------------------|------|
| N/A  | Ramp Length (in)      | 78.0  | No   | Ramp Slope (%)              | 8.8  |
| Yes  | Ramp Width (in)       | 70.0  | Yes  | Ramp XSlope (%)             | 3.3  |
| N/A  | Flare Type LT         | N/A   | N/A  | Flare Type RT               | N/A  |
| N/A  | Flare Slope LT (%)    | N/A   | N/A  | Flare Slope RT (%)          | N/A  |
| N/A  | Flare Traversable LT? | N/A   | N/A  | Flare Traversable RT?       | N/A  |
| N/A  | Landing Length (in)   | N/A   | N/A  | DWS Provided?               | N/A  |
| N/A  | Landing Width (in)    | N/A   | N/A  | DWS Contrast?               | N/A  |
| N/A  | Landing Slope (%)     | N/A   | N/A  | DWS Length (in)             | N/A  |
| N/A  | Landing X Slope (%)   | N/A   | N/A  | DWS Full Width?             | N/A  |
| N/A  | Landing Curb? (Y/N)   | N/A   | N/A  | DWS Offset (in)             | N/A  |
| N/A  | Shared Landing?       | N/A   |      |                             |      |
| N/A  | Gutter Ponding?       | N/A   | N/A  | Gutter Slope (%)            | N/A  |
| N/A  | Gutter Lip Ht (in)    | N/A   | N/A  | Gutter X Slope (%)          | N/A  |
| N/A  | Painted X Walk1?      | No    | N/A  | Painted X Walk2?            | N/A  |
|      | X Walk 1 Direction    | To SW |      | X Walk 2 Direction          | N/A  |
| N/A  | X Walk 1 Width (in)   | N/A   | N/A  | X Walk 2 Width (in)         | N/A  |
|      | X Walk 1 Slope (%)    | 5.3   |      | X Walk 2 Slope (%)          | N/A  |
|      | X Walk 1 X Slope (%)  | 4.8   |      | X Walk 2 X Slope (%)        | N/A  |
| N/A  | Ramp inside XWalk1?   | N/A   | N/A  | Ramp inside XWalk2?         | N/A  |
|      | Road Slope (%)        | N/A   | N/A  | Clear Space?                | N/A  |
|      | Road X Slope (%)      | N/A   | N/A  | Clear Space to XWalk (in)   | N/A  |
| N/A  | Any Obstructions?     | N/A   | N/A  | Storm Grate/Utility Hazard? | N/A  |
|      | Obstruction Type      |       |      | Storm Grate/Utility Type    |      |
|      |                       | N/A   |      |                             | N/A  |
|      |                       |       | Yes  | Surface Condition? (G/P)    | Good |