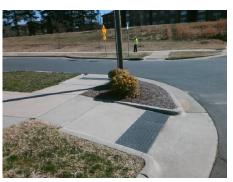

Possible Solutions:

Remove & Replace Entire Ramp.

Surveyor Notes:

N/A

PROW/ADA:

R304.2.2

| otal Cost: | \$<br>1850.00 |
|------------|---------------|

| Comp | liance Description    | Data  | Comp | oliance Description         | Data |
|------|-----------------------|-------|------|-----------------------------|------|
| N/A  | Ramp Length (in)      | 78.0  | No   | Ramp Slope (%)              | 8.8  |
| Yes  | Ramp Width (in)       | 70.0  | Yes  | Ramp XSlope (%)             | 3.3  |
| N/A  | Flare Type LT         | N/A   | N/A  | Flare Type RT               | N/A  |
| N/A  | Flare Slope LT (%)    | N/A   | N/A  | Flare Slope RT (%)          | N/A  |
| N/A  | Flare Traversable LT? | N/A   | N/A  | Flare Traversable RT?       | N/A  |
| N/A  | Landing Length (in)   | N/A   | N/A  | DWS Provided?               | N/A  |
| N/A  | Landing Width (in)    | N/A   | N/A  | DWS Contrast?               | N/A  |
| N/A  | Landing Slope (%)     | N/A   | N/A  | DWS Length (in)             | N/A  |
| N/A  | Landing X Slope (%)   | N/A   | N/A  | DWS Full Width?             | N/A  |
| N/A  | Landing Curb? (Y/N)   | N/A   | N/A  | DWS Offset (in)             | N/A  |
| N/A  | Shared Landing?       | N/A   |      |                             |      |
| N/A  | Gutter Ponding?       | N/A   | N/A  | Gutter Slope (%)            | N/A  |
| N/A  | Gutter Lip Ht (in)    | N/A   | N/A  | Gutter X Slope (%)          | N/A  |
| N/A  | Painted X Walk1?      | No    | N/A  | Painted X Walk2?            | N/A  |
|      | X Walk 1 Direction    | To SW |      | X Walk 2 Direction          | N/A  |
| N/A  | X Walk 1 Width (in)   | N/A   | N/A  | X Walk 2 Width (in)         | N/A  |
|      | X Walk 1 Slope (%)    | 5.3   |      | X Walk 2 Slope (%)          | N/A  |
|      | X Walk 1 X Slope (%)  | 4.8   |      | X Walk 2 X Slope (%)        | N/A  |
| N/A  | Ramp inside XWalk1?   | N/A   | N/A  | Ramp inside XWalk2?         | N/A  |
|      | Road Slope (%)        | N/A   | N/A  | Clear Space?                | N/A  |
|      | Road X Slope (%)      | N/A   | N/A  | Clear Space to XWalk (in)   | N/A  |
| N/A  | Any Obstructions?     | N/A   | N/A  | Storm Grate/Utility Hazard? | N/A  |
|      | Obstruction Type      |       |      | Storm Grate/Utility Type    |      |
|      |                       | N/A   |      |                             | N/A  |
|      |                       |       | Yes  | Surface Condition? (G/P)    | Good |