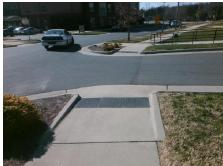

Possible Solutions:

Remove & Replace Entire Ramp.

Surveyor Notes:

N/A

PROW/ADA:

R304.2.2

| otal Cost: | \$<br>1850.00 |
|------------|---------------|

| Comp | liance Description    | Data  | Comp | oliance Description         | Data |
|------|-----------------------|-------|------|-----------------------------|------|
| N/A  | Ramp Length (in)      | 78.0  | No   | Ramp Slope (%)              | 8.8  |
| Yes  | Ramp Width (in)       | 70.0  | Yes  | Ramp XSlope (%)             | 3.3  |
| N/A  | Flare Type LT         | N/A   | N/A  | Flare Type RT               | N/A  |
| N/A  | Flare Slope LT (%)    | N/A   | N/A  | Flare Slope RT (%)          | N/A  |
| N/A  | Flare Traversable LT? | N/A   | N/A  | Flare Traversable RT?       | N/A  |
| N/A  | Landing Length (in)   | N/A   | N/A  | DWS Provided?               | N/A  |
| N/A  | Landing Width (in)    | N/A   | N/A  | DWS Contrast?               | N/A  |
| N/A  | Landing Slope (%)     | N/A   | N/A  | DWS Length (in)             | N/A  |
| N/A  | Landing X Slope (%)   | N/A   | N/A  | DWS Full Width?             | N/A  |
| N/A  | Landing Curb? (Y/N)   | N/A   | N/A  | DWS Offset (in)             | N/A  |
| N/A  | Shared Landing?       | N/A   |      |                             |      |
| N/A  | Gutter Ponding?       | N/A   | N/A  | Gutter Slope (%)            | N/A  |
| N/A  | Gutter Lip Ht (in)    | N/A   | N/A  | Gutter X Slope (%)          | N/A  |
| N/A  | Painted X Walk1?      | No    | N/A  | Painted X Walk2?            | N/A  |
|      | X Walk 1 Direction    | To SW |      | X Walk 2 Direction          | N/A  |
| N/A  | X Walk 1 Width (in)   | N/A   | N/A  | X Walk 2 Width (in)         | N/A  |
|      | X Walk 1 Slope (%)    | 5.3   |      | X Walk 2 Slope (%)          | N/A  |
|      | X Walk 1 X Slope (%)  | 4.8   |      | X Walk 2 X Slope (%)        | N/A  |
| N/A  | Ramp inside XWalk1?   | N/A   | N/A  | Ramp inside XWalk2?         | N/A  |
|      | Road Slope (%)        | N/A   | N/A  | Clear Space?                | N/A  |
|      | Road X Slope (%)      | N/A   | N/A  | Clear Space to XWalk (in)   | N/A  |
| N/A  | Any Obstructions?     | N/A   | N/A  | Storm Grate/Utility Hazard? | N/A  |
|      | Obstruction Type      |       |      | Storm Grate/Utility Type    |      |
|      |                       | N/A   |      |                             | N/A  |
|      |                       |       | Yes  | Surface Condition? (G/P)    | Good |