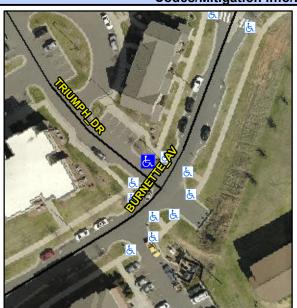

## Access Compliance Report Public Rights-of-Way (Curb Ramps)

Intersection ID: 52589Main Street:BURNETTE\_AVCross Street:TRIUMPH\_DRLocation:NWADA ID: 691E6508BE23Ramp Type:PerpInitial Pass/Fail:FailOverall Compliance:NoSeverity Score:13.75

## Field Measurements/Component Compliance

|                         | The second second second |
|-------------------------|--------------------------|
| Street 1 Name           | TRIUMPH DR               |
| Stop Condition-Street 2 | None                     |
| Street 2 Name           | N/A                      |
| Stop Condition-Street 1 | N/A                      |