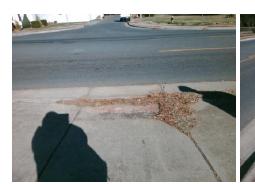

## Access Compliance Report Public Rights-of-Way (Curb Ramps)

Intersection ID: 10148 Main Street: TUCKASEEGEE\_RD Cross Street: MARMAC\_RD Location: SE

ADA ID: 69213CDA4804 Ramp Type: Perp Initial Pass/Fail: Fail Overall Compliance: No Severity Score: 12.5