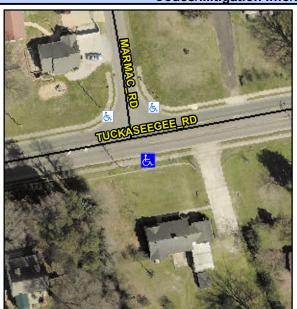

## Access Compliance Report Public Rights-of-Way (Curb Ramps)

Intersection ID: 10148 Main Street: TUCKASEEGEE\_RD Cross Street: MARMAC\_RD Location: SE

ADA ID: 69213CDA4804 Ramp Type: Perp Initial Pass/Fail: Fail Overall Compliance: No Severity Score: 12.5