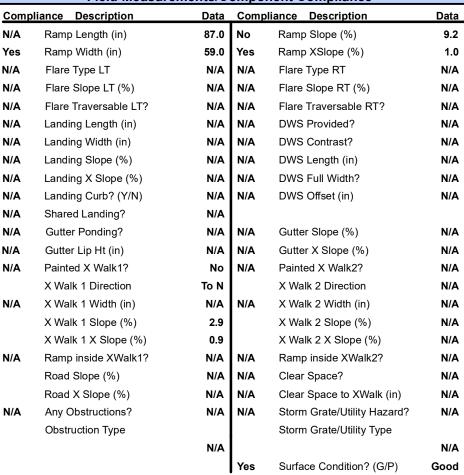

## Field Measurements/Component Compliance

Street 1 Name TUCKASEEGEE RD
Stop Condition-Street 2 None
Street 2 Name N/A
Stop Condition-Street 1 N/A

| Possible Solutions:           | Con |
|-------------------------------|-----|
| Remove & Replace Entire Ramp. | N/A |
| ·                             | Yes |
|                               | N/A |
|                               | N/A |
|                               | N/A |
|                               | N/A |
| Surveyor Notes:               | N/A |
| N/A                           | N/A |
|                               | N/A |
|                               | N/A |
|                               | N/A |
| PROW/ADA:                     | N/A |
| Not Found, R304.2.2           | N/A |
|                               | N/A |
|                               | N/A |
|                               | N/A |