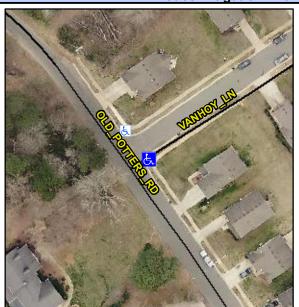

## Access Compliance Report Public Rights-of-Way (Curb Ramps)

Intersection ID: 43741 Main Street: VANHOY\_LN Cross Street: OLD\_POTTERS\_RD Location: E

ADA ID: 6921630C9F11 Ramp Type: Perp Initial Pass/Fail: Fail Overall Compliance: No Severity Score: 33.75

## Field Measurements/Component Compliance

Street 1 Name

VANHOY LN

Stop Condition-Street 2

StopSign

Street 2 Name

N/A

Stop Condition-Street 1