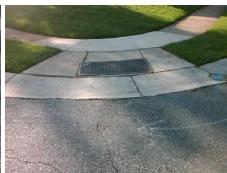

## Access Compliance Report Public Rights-of-Way (Curb Ramps)

Intersection ID: 43741 Main Street: VANHOY\_LN Cross Street: OLD\_POTTERS\_RD Location: E

ADA ID: 6921630C9F11 Ramp Type: Perp Initial Pass/Fail: Fail Overall Compliance: No Severity Score: 33.75

N/A

Possible Solutions:

Remove & Replace Entire Ramp.

Surveyor Notes:

N/A

PROW/ADA:

Not Found, R304.5.1, R304.5.3

Total Cost: \$ 1850.00