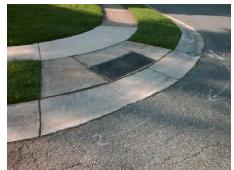

## Access Compliance Report Public Rights-of-Way (Curb Ramps)

Intersection ID: 43741 Main Street: VANHOY\_LN Cross Street: OLD\_POTTERS\_RD Location: E

ADA ID: 6921630C9F11 Ramp Type: Perp Initial Pass/Fail: Fail Overall Compliance: No Severity Score: 33.75

N/A

Possible Solutions:

Remove & Replace Entire Ramp.

Surveyor Notes:

N/A

PROW/ADA:

Not Found, R304.5.1, R304.5.3

Total Cost: \$ 1850.00