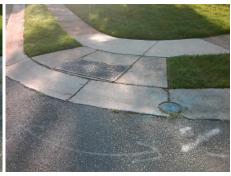

## Access Compliance Report Public Rights-of-Way (Curb Ramps)

Intersection ID: 43741 Main Street: VANHOY\_LN Cross Street: OLD\_POTTERS\_RD Location: E

ADA ID: 6921630C9F11 Ramp Type: Perp Initial Pass/Fail: Fail Overall Compliance: No Severity Score: 33.75

N/A

Possible Solutions:

Remove & Replace Entire Ramp.

Surveyor Notes:

N/A

PROW/ADA:

Not Found, R304.5.1, R304.5.3

Total Cost: \$ 1850.00