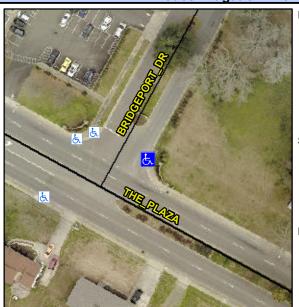

## Access Compliance Report Public Rights-of-Way (Curb Ramps)

Intersection ID: 9810 Main Street: BRIDGEPORT\_DR Cross Street: THE\_PLAZA Location: NE

ADA ID: 69240875B4B0 Ramp Type: Perp Initial Pass/Fail: Fail Overall Compliance: No Severity Score: 21.25

## Field Measurements/Component Compliance

Street 1 Name

Stop Condition-Street 2

StopSign

Street 2 Name

N/A

Stop Condition-Street 1

N/A