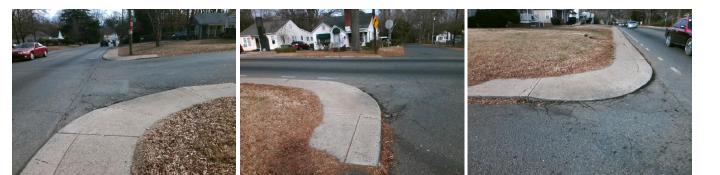

## Access Compliance Report Public Rights-of-Way (Curb Ramps)

Yes

Surface Condition? (G/P)

Good

| Intersection ID: 11217 M                | 7 Main Street: ASHLEY_RD     |                                         | Cross Street: BULLARD_ST                 |       | Location: N                 |                 |
|-----------------------------------------|------------------------------|-----------------------------------------|------------------------------------------|-------|-----------------------------|-----------------|
| ADA ID: 692654EA868A R                  | Ramp Type: Perp              |                                         | Initial Pass/Fail: Fail Overall Complian |       | nce: No Severity Score: 33. |                 |
| Codes/Mitigation Info/Possible Solution |                              | Field Measurements/Component Compliance |                                          |       |                             |                 |
| Possible Solutions:                     |                              |                                         |                                          |       | Compliance Description      | Data            |
|                                         | Remove & Replace Entire Ramp | . N/A                                   | Ramp Length (in)                         | 59.0  | No Ramp Slope (%)           | 13.5            |
|                                         |                              | No                                      | Ramp Width (in)                          | 40.0  | Yes Ramp XSlope (%)         | 0.8             |
| A A A A A A A A A A A A A A A A A A A   | 25 /                         | N/A                                     | Flare Type LT                            | N/A   | N/A Flare Type RT           | N/A             |
| C ANT A                                 |                              | N/A                                     | Flare Slope LT (%)                       | N/A   | N/A Flare Slope RT (%)      | N/A             |
|                                         | Sec                          | N/A                                     | Flare Traversable LT?                    | N/A   | N/A Flare Traversable RT?   | N/A             |
|                                         | 1 m                          | N/A                                     | Landing Length (in)                      | N/A   | N/A DWS Provided?           | N/A             |
|                                         | Surveyor Notes:              | N/A                                     | Landing Width (in)                       | N/A   | N/A DWS Contrast?           | N/A             |
|                                         | N/A                          | N/A                                     | Landing Slope (%)                        | N/A   | N/A DWS Length (in)         | N/A             |
|                                         |                              | N/A                                     | Landing X Slope (%)                      | N/A   | N/A DWS Full Width?         | N/A             |
|                                         |                              | N/A                                     | Landing Curb? (Y/N)                      | N/A   | N/A DWS Offset (in)         | N/A             |
| 161                                     |                              | N/A                                     | Shared Landing?                          | N/A   |                             |                 |
|                                         | PROW/ADA:                    | N/A                                     | Gutter Ponding?                          | N/A   | N/A Gutter Slope (%)        | N/A             |
| A Contraction                           | R304.5.1, R304.2.2           | N/A                                     | Gutter Lip Ht (in)                       | N/A   | N/A Gutter X Slope (%)      | N/A             |
|                                         | K.                           | N/A                                     | Painted X Walk1?                         | No    | N/A Painted X Walk2?        | N/A             |
|                                         |                              |                                         | X Walk 1 Direction                       | To SE | X Walk 2 Direction          | N/A             |
|                                         |                              | N/A                                     | X Walk 1 Width (in)                      | N/A   | N/A X Walk 2 Width (in)     | N/A             |
| Street 1 Name BULLA                     | ARD ST                       |                                         | X Walk 1 Slope (%)                       | 4.0   | X Walk 2 Slope (%)          | N/A             |
| Stop Condition-Street 2 Sto             | opSign                       |                                         | X Walk 1 X Slope (%)                     | 0.4   | X Walk 2 X Slope (%)        | N/A             |
| Street 2 Name                           | N/A                          | N/A                                     | Ramp inside XWalk1?                      | N/A   | N/A Ramp inside XWalk2?     | N/A             |
| Stop Condition-Street 1                 | N/A                          |                                         | Road Slope (%)                           | N/A   | N/A Clear Space?            | N/A             |
|                                         |                              |                                         | Road X Slope (%)                         | N/A   | N/A Clear Space to XWalk    | (in) <b>N/A</b> |
|                                         |                              | N/A                                     | Any Obstructions?                        | N/A   | N/A Storm Grate/Utility Haz | zard? N/A       |
|                                         | Total Cost: \$               | 1850.00                                 | Obstruction Type                         |       | Storm Grate/Utility Typ     | e               |
|                                         |                              |                                         |                                          | N/A   |                             | N/A             |