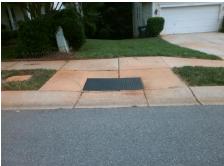

## **Access Compliance Report Public Rights-of-Way** (Curb Ramps)

Intersection ID: 3000 Main Street: GOLDEN\_POND\_DR **Cross Street: SERENITY\_WY** Location: **Overall Compliance: No** Severity Score: 21.25 ADA ID: 6929132E476B Ramp Type: Perp Initial Pass/Fail: Fail

## **Codes/Mitigation Info/Possible Solution**

| Street 1 Name           | GOLDEN POND DR |
|-------------------------|----------------|
| Stop Condition-Street 2 | None           |
| Street 2 Name           | N/A            |
| Stop Condition-Street 1 | N/A            |

| Possible Solutions:           | <u>c</u> |
|-------------------------------|----------|
| Remove & Replace Entire Ramp. |          |
|                               | N        |
|                               | N        |
|                               | N        |
|                               | N        |
|                               | N        |
| Surveyor Notes:               | N        |
| N/A                           | N        |
|                               | N        |
|                               | N        |
|                               | N        |
| PROW/ADA:                     | N        |
| Not Found, R304.5.1, R304.5.3 | N        |
|                               | N        |
|                               | N        |
|                               |          |

Total Cost:

1850.00

| Field Measurements/Component Compliance |                       |      |      |                             |      |  |  |
|-----------------------------------------|-----------------------|------|------|-----------------------------|------|--|--|
| Compl                                   | liance Description    | Data | Comp | liance Description          | Data |  |  |
| N/A                                     | Ramp Length (in)      | 49.0 | Yes  | Ramp Slope (%)              | 5.3  |  |  |
| No                                      | Ramp Width (in)       | 46.5 | No   | Ramp XSlope (%)             | 5.1  |  |  |
| N/A                                     | Flare Type LT         | N/A  | N/A  | Flare Type RT               | N/A  |  |  |
| N/A                                     | Flare Slope LT (%)    | N/A  | N/A  | Flare Slope RT (%)          | N/A  |  |  |
| N/A                                     | Flare Traversable LT? | N/A  | N/A  | Flare Traversable RT?       | N/A  |  |  |
| N/A                                     | Landing Length (in)   | N/A  | N/A  | DWS Provided?               | N/A  |  |  |
| N/A                                     | Landing Width (in)    | N/A  | N/A  | DWS Contrast?               | N/A  |  |  |
| N/A                                     | Landing Slope (%)     | N/A  | N/A  | DWS Length (in)             | N/A  |  |  |
| N/A                                     | Landing X Slope (%)   | N/A  | N/A  | DWS Full Width?             | N/A  |  |  |
| N/A                                     | Landing Curb? (Y/N)   | N/A  | N/A  | DWS Offset (in)             | N/A  |  |  |
| N/A                                     | Shared Landing?       | N/A  |      |                             |      |  |  |
| N/A                                     | Gutter Ponding?       | N/A  | N/A  | Gutter Slope (%)            | N/A  |  |  |
| N/A                                     | Gutter Lip Ht (in)    | N/A  | N/A  | Gutter X Slope (%)          | N/A  |  |  |
| N/A                                     | Painted X Walk1?      | No   | N/A  | Painted X Walk2?            | N/A  |  |  |
|                                         | X Walk 1 Direction    | To S |      | X Walk 2 Direction          | N/A  |  |  |
| N/A                                     | X Walk 1 Width (in)   | N/A  | N/A  | X Walk 2 Width (in)         | N/A  |  |  |
|                                         | X Walk 1 Slope (%)    | 2.0  |      | X Walk 2 Slope (%)          | N/A  |  |  |
|                                         | X Walk 1 X Slope (%)  | 2.8  |      | X Walk 2 X Slope (%)        | N/A  |  |  |
| N/A                                     | Ramp inside XWalk1?   | N/A  | N/A  | Ramp inside XWalk2?         | N/A  |  |  |
|                                         | Road Slope (%)        | N/A  | N/A  | Clear Space?                | N/A  |  |  |
|                                         | Road X Slope (%)      | N/A  | N/A  | Clear Space to XWalk (in)   | N/A  |  |  |
| N/A                                     | Any Obstructions?     | N/A  | N/A  | Storm Grate/Utility Hazard? | N/A  |  |  |
|                                         | Obstruction Type      |      |      | Storm Grate/Utility Type    |      |  |  |
|                                         |                       | N/A  |      |                             | N/A  |  |  |
|                                         |                       |      | Yes  | Surface Condition? (G/P)    | Good |  |  |