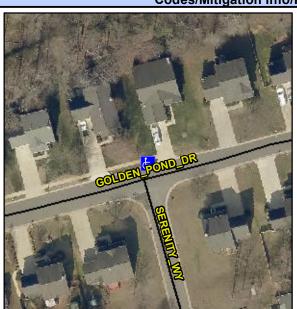

## **Access Compliance Report Public Rights-of-Way** (Curb Ramps)

Intersection ID: 3000 Main Street: GOLDEN\_POND\_DR **Cross Street: SERENITY\_WY** Location: **Overall Compliance: No** Severity Score: 21.25 ADA ID: 6929132E476B Ramp Type: Perp Initial Pass/Fail: Fail