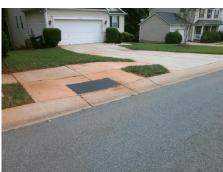

## **Access Compliance Report Public Rights-of-Way** (Curb Ramps)

Intersection ID: 3000 Main Street: GOLDEN\_POND\_DR **Cross Street: SERENITY\_WY** Location: **Overall Compliance: No** Severity Score: 21.25 ADA ID: 6929132E476B Ramp Type: Perp Initial Pass/Fail: Fail

## **Codes/Mitigation Info/Possible Solution**

| Street 1 Name           | GOLDEN POND DR |
|-------------------------|----------------|
| Stop Condition-Street 2 | None           |
| Street 2 Name           | N/A            |
| Stop Condition-Street 1 | N/A            |

| Possible Solutions:           | <u>c</u> |
|-------------------------------|----------|
| Remove & Replace Entire Ramp. |          |
|                               | N        |
|                               | N        |
|                               | N        |
|                               | N        |
|                               | N        |
| Surveyor Notes:               | N        |
| N/A                           | N        |
|                               | N        |
|                               | N        |
|                               | N        |
| PROW/ADA:                     | N        |
| Not Found, R304.5.1, R304.5.3 | N        |
|                               | N        |
|                               | N        |
|                               |          |

Total Cost:

1850.00

| Field Measurements/Component Compliance |                       |      |      |                             |      |  |  |
|-----------------------------------------|-----------------------|------|------|-----------------------------|------|--|--|
| Compl                                   | liance Description    | Data | Comp | liance Description          | Data |  |  |
| N/A                                     | Ramp Length (in)      | 49.0 | Yes  | Ramp Slope (%)              | 5.3  |  |  |
| No                                      | Ramp Width (in)       | 46.5 | No   | Ramp XSlope (%)             | 5.1  |  |  |
| N/A                                     | Flare Type LT         | N/A  | N/A  | Flare Type RT               | N/A  |  |  |
| N/A                                     | Flare Slope LT (%)    | N/A  | N/A  | Flare Slope RT (%)          | N/A  |  |  |
| N/A                                     | Flare Traversable LT? | N/A  | N/A  | Flare Traversable RT?       | N/A  |  |  |
| N/A                                     | Landing Length (in)   | N/A  | N/A  | DWS Provided?               | N/A  |  |  |
| N/A                                     | Landing Width (in)    | N/A  | N/A  | DWS Contrast?               | N/A  |  |  |
| N/A                                     | Landing Slope (%)     | N/A  | N/A  | DWS Length (in)             | N/A  |  |  |
| N/A                                     | Landing X Slope (%)   | N/A  | N/A  | DWS Full Width?             | N/A  |  |  |
| N/A                                     | Landing Curb? (Y/N)   | N/A  | N/A  | DWS Offset (in)             | N/A  |  |  |
| N/A                                     | Shared Landing?       | N/A  |      |                             |      |  |  |
| N/A                                     | Gutter Ponding?       | N/A  | N/A  | Gutter Slope (%)            | N/A  |  |  |
| N/A                                     | Gutter Lip Ht (in)    | N/A  | N/A  | Gutter X Slope (%)          | N/A  |  |  |
| N/A                                     | Painted X Walk1?      | No   | N/A  | Painted X Walk2?            | N/A  |  |  |
|                                         | X Walk 1 Direction    | To S |      | X Walk 2 Direction          | N/A  |  |  |
| N/A                                     | X Walk 1 Width (in)   | N/A  | N/A  | X Walk 2 Width (in)         | N/A  |  |  |
|                                         | X Walk 1 Slope (%)    | 2.0  |      | X Walk 2 Slope (%)          | N/A  |  |  |
|                                         | X Walk 1 X Slope (%)  | 2.8  |      | X Walk 2 X Slope (%)        | N/A  |  |  |
| N/A                                     | Ramp inside XWalk1?   | N/A  | N/A  | Ramp inside XWalk2?         | N/A  |  |  |
|                                         | Road Slope (%)        | N/A  | N/A  | Clear Space?                | N/A  |  |  |
|                                         | Road X Slope (%)      | N/A  | N/A  | Clear Space to XWalk (in)   | N/A  |  |  |
| N/A                                     | Any Obstructions?     | N/A  | N/A  | Storm Grate/Utility Hazard? | N/A  |  |  |
|                                         | Obstruction Type      |      |      | Storm Grate/Utility Type    |      |  |  |
|                                         |                       | N/A  |      |                             | N/A  |  |  |
|                                         |                       |      | Yes  | Surface Condition? (G/P)    | Good |  |  |