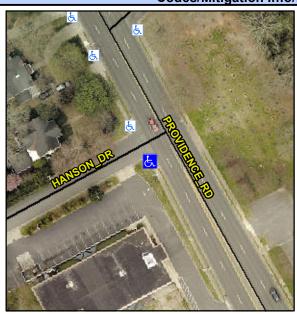

## Access Compliance Report Public Rights-of-Way (Curb Ramps)

Intersection ID: 17018 Main Street: HANSON\_DR Cross Street: PROVIDENCE\_RD Location: SW

ADA ID: 6934BFA66908 Ramp Type: PerpDiag Initial Pass/Fail: Fail Overall Compliance: No Severity Score: 17.5

## Field Measurements/Component Compliance

Street 1 Name
Stop Condition-Street 2
Street 2 Name
Stop Condition-Street 1

PROVIDENCE RD None HANSON DR StopSign Possible Solutions:

Remove & Replace Curb Ramp With Two New Directional Ramps or Equivalent.