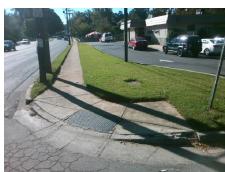

Surveyor Notes:

N/A

PROW/ADA:

Not Found, R304.5.1

Total Cost: \$ 3200.00

| Field Measurements/Component Compliance |                        |                       |       |                        |                             |       |
|-----------------------------------------|------------------------|-----------------------|-------|------------------------|-----------------------------|-------|
|                                         | Compliance Description |                       | Data  | Compliance Description |                             | Data  |
|                                         | N/A                    | Ramp Length (in)      | 60.0  | Yes                    | Ramp Slope (%)              | 5.8   |
|                                         | No                     | Ramp Width (in)       | 34.0  | Yes                    | Ramp XSlope (%)             | 1.4   |
|                                         | N/A                    | Flare Type LT         | N/A   | N/A                    | Flare Type RT               | N/A   |
|                                         | N/A                    | Flare Slope LT (%)    | N/A   | N/A                    | Flare Slope RT (%)          | N/A   |
|                                         | N/A                    | Flare Traversable LT? | N/A   | N/A                    | Flare Traversable RT?       | N/A   |
|                                         | N/A                    | Landing Length (in)   | N/A   | N/A                    | DWS Provided?               | N/A   |
|                                         | N/A                    | Landing Width (in)    | N/A   | N/A                    | DWS Contrast?               | N/A   |
|                                         | N/A                    | Landing Slope (%)     | N/A   | N/A                    | DWS Length (in)             | N/A   |
|                                         | N/A                    | Landing X Slope (%)   | N/A   | N/A                    | DWS Full Width?             | N/A   |
|                                         | N/A                    | Landing Curb? (Y/N)   | N/A   | N/A                    | DWS Offset (in)             | N/A   |
|                                         | N/A                    | Shared Landing?       | N/A   |                        |                             |       |
|                                         | N/A                    | Gutter Ponding?       | N/A   | N/A                    | Gutter Slope (%)            | N/A   |
|                                         | N/A                    | Gutter Lip Ht (in)    | N/A   | N/A                    | Gutter X Slope (%)          | N/A   |
|                                         | N/A                    | Painted X Walk1?      | No    | N/A                    | Painted X Walk2?            | No    |
|                                         |                        | X Walk 1 Direction    | To NE |                        | X Walk 2 Direction          | To NW |
|                                         | N/A                    | X Walk 1 Width (in)   | N/A   | N/A                    | X Walk 2 Width (in)         | N/A   |
|                                         |                        | X Walk 1 Slope (%)    | 9.3   |                        | X Walk 2 Slope (%)          | 5.2   |
|                                         |                        | X Walk 1 X Slope (%)  | 0.9   |                        | X Walk 2 X Slope (%)        | 3.9   |
|                                         | N/A                    | Ramp inside XWalk1?   | N/A   | N/A                    | Ramp inside XWalk2?         | N/A   |
|                                         |                        | Road Slope (%)        | 1.0   | N/A                    | Clear Space?                | N/A   |
|                                         |                        | Road X Slope (%)      | 7.2   | N/A                    | Clear Space to XWalk (in)   | N/A   |
|                                         | N/A                    | Any Obstructions?     | N/A   | N/A                    | Storm Grate/Utility Hazard? | N/A   |
|                                         |                        | Obstruction Type      |       |                        | Storm Grate/Utility Type    |       |
|                                         |                        |                       | N/A   |                        |                             | N/A   |
|                                         |                        |                       |       | Yes                    | Surface Condition? (G/P)    | Good  |
|                                         |                        |                       |       |                        |                             |       |