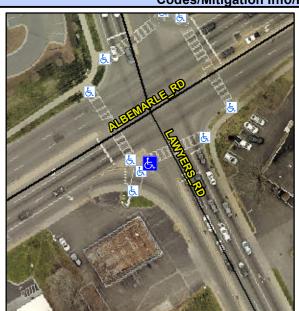

## Access Compliance Report Public Rights-of-Way (Curb Ramps)

Intersection ID: 15201 Main Street: ALBEMARLE\_RD Cross Street: LAWYERS\_RD Location: S

ADA ID: 6939FCD0FDDE Ramp Type: IslandPerp Initial Pass/Fail: Fail Overall Compliance: No Severity Score: 33.75

## Field Measurements/Component Compliance

Street 1 Name

Stop Condition-Street 2

Signal
Street 2 Name

N/A

Stop Condition-Street 1

N/A

Total Cost: \$ 3400.00