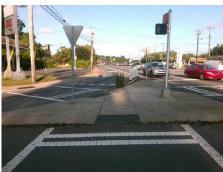

| Field Measurements/Component Compilance |                       |       |                        |                             |      |
|-----------------------------------------|-----------------------|-------|------------------------|-----------------------------|------|
| Compliance Description                  |                       | Data  | Compliance Description |                             | Data |
| N/A                                     | Ramp Length (in)      | 60.0  | No                     | Ramp Slope (%)              | 9.4  |
| No                                      | Ramp Width (in)       | 46.0  | No                     | Ramp XSlope (%)             | 6.0  |
| N/A                                     | Flare Type LT         | N/A   | N/A                    | Flare Type RT               | N/A  |
| N/A                                     | Flare Slope LT (%)    | N/A   | N/A                    | Flare Slope RT (%)          | N/A  |
| N/A                                     | Flare Traversable LT? | N/A   | N/A                    | Flare Traversable RT?       | N/A  |
| N/A                                     | Landing Length (in)   | N/A   | N/A                    | DWS Provided?               | N/A  |
| N/A                                     | Landing Width (in)    | N/A   | N/A                    | DWS Contrast?               | N/A  |
| N/A                                     | Landing Slope (%)     | N/A   | N/A                    | DWS Length (in)             | N/A  |
| N/A                                     | Landing X Slope (%)   | N/A   | N/A                    | DWS Full Width?             | N/A  |
| N/A                                     | Landing Curb? (Y/N)   | N/A   | N/A                    | DWS Offset (in)             | N/A  |
| N/A                                     | Shared Landing?       | N/A   |                        |                             |      |
| N/A                                     | Gutter Ponding?       | N/A   | N/A                    | Gutter Slope (%)            | N/A  |
| N/A                                     | Gutter Lip Ht (in)    | N/A   | N/A                    | Gutter X Slope (%)          | N/A  |
| N/A                                     | Painted X Walk1?      | Yes   | N/A                    | Painted X Walk2?            | N/A  |
|                                         | X Walk 1 Direction    | То Е  |                        | X Walk 2 Direction          | N/A  |
| N/A                                     | X Walk 1 Width (in)   | 127.0 | N/A                    | X Walk 2 Width (in)         | N/A  |
|                                         | X Walk 1 Slope (%)    | 1.4   |                        | X Walk 2 Slope (%)          | N/A  |
|                                         | X Walk 1 X Slope (%)  | 3.6   |                        | X Walk 2 X Slope (%)        | N/A  |
| N/A                                     | Ramp inside XWalk1?   | Yes   | N/A                    | Ramp inside XWalk2?         | N/A  |
|                                         | Road Slope (%)        | N/A   | N/A                    | Clear Space?                | N/A  |
|                                         | Road X Slope (%)      | N/A   | N/A                    | Clear Space to XWalk (in)   | N/A  |
| N/A                                     | Any Obstructions?     | N/A   | N/A                    | Storm Grate/Utility Hazard? | N/A  |
|                                         | Obstruction Type      |       |                        | Storm Grate/Utility Type    |      |
|                                         |                       | N/A   |                        |                             | N/A  |
|                                         |                       |       | Yes                    | Surface Condition? (G/P)    | Good |
|                                         |                       |       |                        |                             |      |