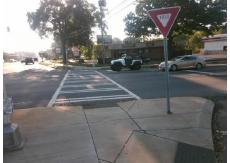

| Field Measurements/Component Compilance |                       |       |                        |                             |      |
|-----------------------------------------|-----------------------|-------|------------------------|-----------------------------|------|
| Compliance Description                  |                       | Data  | Compliance Description |                             | Data |
| N/A                                     | Ramp Length (in)      | 60.0  | No                     | Ramp Slope (%)              | 9.4  |
| No                                      | Ramp Width (in)       | 46.0  | No                     | Ramp XSlope (%)             | 6.0  |
| N/A                                     | Flare Type LT         | N/A   | N/A                    | Flare Type RT               | N/A  |
| N/A                                     | Flare Slope LT (%)    | N/A   | N/A                    | Flare Slope RT (%)          | N/A  |
| N/A                                     | Flare Traversable LT? | N/A   | N/A                    | Flare Traversable RT?       | N/A  |
| N/A                                     | Landing Length (in)   | N/A   | N/A                    | DWS Provided?               | N/A  |
| N/A                                     | Landing Width (in)    | N/A   | N/A                    | DWS Contrast?               | N/A  |
| N/A                                     | Landing Slope (%)     | N/A   | N/A                    | DWS Length (in)             | N/A  |
| N/A                                     | Landing X Slope (%)   | N/A   | N/A                    | DWS Full Width?             | N/A  |
| N/A                                     | Landing Curb? (Y/N)   | N/A   | N/A                    | DWS Offset (in)             | N/A  |
| N/A                                     | Shared Landing?       | N/A   |                        |                             |      |
| N/A                                     | Gutter Ponding?       | N/A   | N/A                    | Gutter Slope (%)            | N/A  |
| N/A                                     | Gutter Lip Ht (in)    | N/A   | N/A                    | Gutter X Slope (%)          | N/A  |
| N/A                                     | Painted X Walk1?      | Yes   | N/A                    | Painted X Walk2?            | N/A  |
|                                         | X Walk 1 Direction    | То Е  |                        | X Walk 2 Direction          | N/A  |
| N/A                                     | X Walk 1 Width (in)   | 127.0 | N/A                    | X Walk 2 Width (in)         | N/A  |
|                                         | X Walk 1 Slope (%)    | 1.4   |                        | X Walk 2 Slope (%)          | N/A  |
|                                         | X Walk 1 X Slope (%)  | 3.6   |                        | X Walk 2 X Slope (%)        | N/A  |
| N/A                                     | Ramp inside XWalk1?   | Yes   | N/A                    | Ramp inside XWalk2?         | N/A  |
|                                         | Road Slope (%)        | N/A   | N/A                    | Clear Space?                | N/A  |
|                                         | Road X Slope (%)      | N/A   | N/A                    | Clear Space to XWalk (in)   | N/A  |
| N/A                                     | Any Obstructions?     | N/A   | N/A                    | Storm Grate/Utility Hazard? | N/A  |
|                                         | Obstruction Type      |       |                        | Storm Grate/Utility Type    |      |
|                                         |                       | N/A   |                        |                             | N/A  |
|                                         |                       |       | Yes                    | Surface Condition? (G/P)    | Good |
|                                         |                       |       |                        |                             |      |