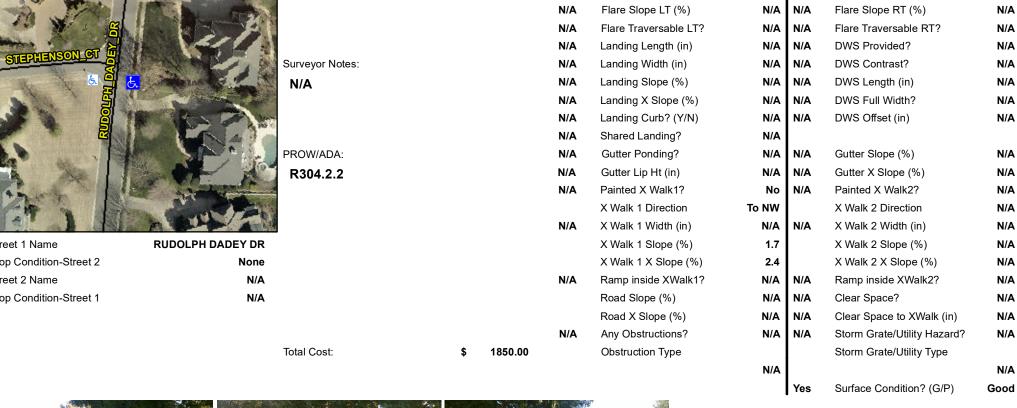

## Field Measurements/Component Compliance

No

Yes

N/A

Compliance Description

Ramp Slope (%)

Flare Type RT

Ramp XSlope (%)

Data

48.0

48.0

N/A

| Street 1 Name           | RUDOLPH DADEY DR |
|-------------------------|------------------|
| Stop Condition-Street 2 | None             |
| Street 2 Name           | N/A              |
| Stop Condition-Street 1 | N/A              |

| rossible solution             |      | i leiu ivie         |
|-------------------------------|------|---------------------|
| Possible Solutions:           | Comp | liance Description  |
| Remove & Replace Entire Ramp. | N/A  | Ramp Length (in)    |
|                               | Yes  | Ramp Width (in)     |
|                               | N/A  | Flare Type LT       |
|                               | N/A  | Flare Slope LT (%)  |
|                               | N/A  | Flare Traversable L |
|                               | N/A  | Landing Length (in) |
| Surveyor Notes:               | N/A  | Landing Width (in)  |
| N/A                           | N/A  | Landing Slope (%)   |
|                               | N/A  | Landing X Slope (%  |
|                               | N/A  | Landing Curb? (Y/N  |
|                               | N/A  | Shared Landing?     |
| PROW/ADA:                     | N/A  | Gutter Ponding?     |
| R304.2.2                      | N/A  | Gutter Lip Ht (in)  |
|                               | N/A  | Painted X Walk1?    |
|                               |      | X Walk 1 Direction  |
|                               | N/A  | X Walk 1 Width (in) |
|                               |      | X Walk 1 Slope (%)  |
|                               |      | X Walk 1 X Slope (% |
|                               | N/A  | Ramp inside XWalk   |

| Total | Cost: |  |
|-------|-------|--|
|       |       |  |
|       |       |  |