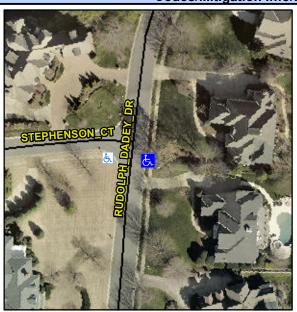

## **Access Compliance Report Public Rights-of-Way** (Curb Ramps)

Data

9.9

2.4

N/A

Severity Score: 13.75

Main Street: RUDOLPH DADEY DR Cross Street: STEPHENSON\_CT Intersection ID: 29801 Location: SE Initial Pass/Fail: Fail **Overall Compliance: No** 

Data

48.0

48.0

N/A

| Street 1 Name           | RUDOLPH DADEY DR |
|-------------------------|------------------|
| Stop Condition-Street 2 | None             |
| Street 2 Name           | N/A              |
| Stop Condition-Street 1 | N/A              |