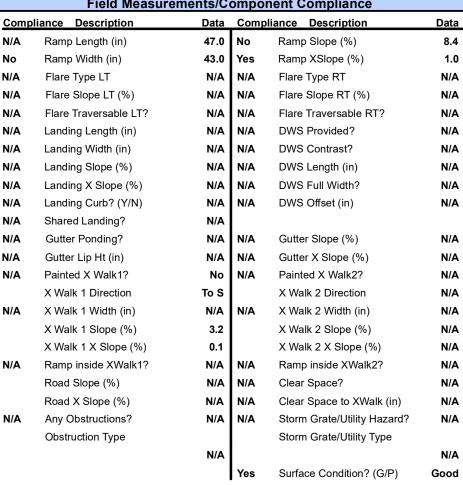

## Field Measurements/Component Compliance

**BALLANTYNE COMMONS PY** Street 1 Name Stop Condition-Street 2 None Street 2 Name N/A Stop Condition-Street 1 N/A

| Possible Solutions:           |
|-------------------------------|
| Remove & Replace Entire Ramp. |
| ·                             |
|                               |
|                               |
|                               |
|                               |
| Surveyor Notes:               |
| N/A                           |
|                               |
|                               |
|                               |
| PROW/ADA:                     |
| Not Found, R304.5.1, R304.2.2 |
|                               |
|                               |
|                               |
|                               |
|                               |
|                               |