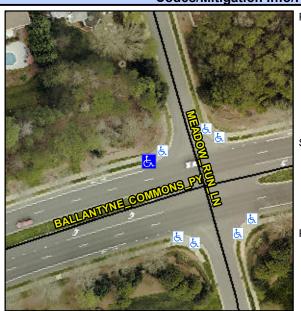

## **Access Compliance Report Public Rights-of-Way** (Curb Ramps)

Main Street: BALLANTYNE COMMONS PY Cross Street: MEADOW RUN LN Intersection ID: 27404 Location: NW

**Overall Compliance: No ADA ID: 693D2014DABE** Ramp Type: Perp Initial Pass/Fail: Fail Severity Score: 21.25

## Field Measurements/Component Compliance

**BALLANTYNE COMMONS PY** Street 1 Name Stop Condition-Street 2 None Street 2 Name N/A Stop Condition-Street 1 N/A

| Possible Solutions:           |
|-------------------------------|
| Remove & Replace Entire Ramp. |
| ·                             |
|                               |
|                               |
|                               |
|                               |
| Surveyor Notes:               |
| N/A                           |
|                               |
|                               |
|                               |
| PROW/ADA:                     |
| Not Found, R304.5.1, R304.2.2 |
|                               |
|                               |
|                               |
|                               |
|                               |
|                               |