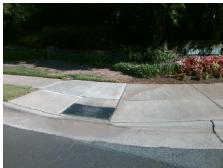

## **Access Compliance Report Public Rights-of-Way** (Curb Ramps)

Main Street: BALLANTYNE COMMONS PY Cross Street: MEADOW RUN LN Intersection ID: 27404 Location: NW

**Overall Compliance: No ADA ID: 693D2014DABE** Ramp Type: Perp Initial Pass/Fail: Fail Severity Score: 21.25

## Field Measurements/Component Compliance

**BALLANTYNE COMMONS PY** Street 1 Name Stop Condition-Street 2 None Street 2 Name N/A Stop Condition-Street 1 N/A

| Possible Solutions:           |
|-------------------------------|
| Remove & Replace Entire Ramp. |
| ·                             |
|                               |
|                               |
|                               |
|                               |
| Surveyor Notes:               |
| N/A                           |
|                               |
|                               |
|                               |
| PROW/ADA:                     |
| Not Found, R304.5.1, R304.2.2 |
|                               |
|                               |
|                               |
|                               |
|                               |
|                               |