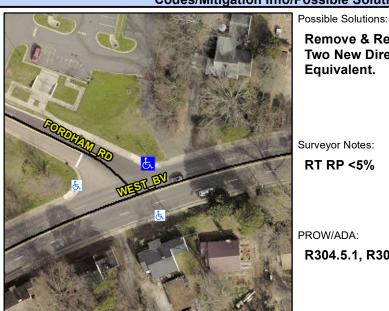

## **Access Compliance Report Public Rights-of-Way** (Curb Ramps)

Intersection ID: 13383 Main Street: FORDHAM RD **Cross Street: WEST BV** Location: NE Initial Pass/Fail: Fail **Overall Compliance: No** ADA ID: 694687394734 Ramp Type: ParaDiag Severity Score: 21.25

## Field Measurements/Component Compliance

**FORDHAM RD** Street 1 Name Stop Condition-Street 1 StopSign **WEST BV** Street 2 Name Stop Condition-Street 2 None Remove & Replace Curb Ramp With Two New Directional Ramps or Equivalent.

Surveyor Notes:

**RT RP <5%** 

PROW/ADA:

R304.5.1, R304.3.2

Total Cost:

Compliance Description Data Compliance Description Data N/A N/A Ramp Length LT (in) 56.0 Ramp Length RT (in) 84.0 No Yes Ramp Width LT (in) 61.0 Ramp Width RT (in) 46.5 No Ramp Slope LT (%) 8.5 Yes Ramp Slope RT (%) 1.7 Ramp XSlope LT (%) Yes Ramp XSlope RT (%) Yes 1.2 0.6 N/A Landing Length (in) N/A N/A DWS Provided? N/A N/A Landing Width (in) N/A N/A **DWS Contrast?** N/A N/A Landing Slope (%) N/A N/A DWS Length (in) N/A Landing X Slope (%) N/A N/A DWS Full Width? N/A N/A N/A Landing Curb? (Y/N) N/A N/A DWS Offset (in) N/A N/A Shared Landing? N/A N/A N/A N/A Gutter Ponding? Gutter Slope (%) N/A N/A Gutter Lip Ht (in) N/A N/A Gutter X Slope (%) N/A N/A Painted X Walk1? No N/A Painted X Walk2? No X Walk 1 Direction To SW X Walk 2 Direction To SE N/A X Walk 1 Width (in) N/A N/A X Walk 2 Width (in) N/A X Walk 1 Slope (%) 4.1 X Walk 2 Slope (%) 0.1 X Walk 1 X Slope (%) 0.7 X Walk 2 X Slope (%) 3.9 Ramp inside XWalk1? N/A N/A N/A Ramp inside XWalk2? N/A 3.6 N/A N/A Road Slope (%) Clear Space? Road X Slope (%) 3.2 N/A Clear Space to XWalk (in) N/A N/A N/A Any Obstructions? N/A Storm Grate/Utility Hazard? N/A Obstruction Type Storm Grate/Utility Type N/A N/A Yes Surface Condition? (G/P) Good