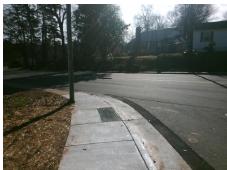

## **Access Compliance Report Public Rights-of-Way** (Curb Ramps)

Intersection ID: 13383 Main Street: FORDHAM RD **Cross Street: WEST BV** Location: NE Initial Pass/Fail: Fail **Overall Compliance: No** ADA ID: 694687394734 Ramp Type: ParaDiag Severity Score: 21.25

## Field Measurements/Component Compliance

**FORDHAM RD** Street 1 Name Stop Condition-Street 1 StopSign **WEST BV** Street 2 Name Stop Condition-Street 2 None Remove & Replace Curb Ramp With Two New Directional Ramps or Equivalent.