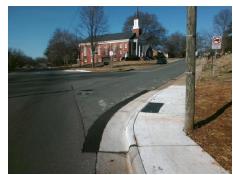

## **Access Compliance Report Public Rights-of-Way** (Curb Ramps)

Intersection ID: 13383 Main Street: FORDHAM RD **Cross Street: WEST BV** Location: NE Initial Pass/Fail: Fail **Overall Compliance: No** ADA ID: 694687394734 Ramp Type: ParaDiag Severity Score: 21.25

## Field Measurements/Component Compliance

**FORDHAM RD** Street 1 Name Stop Condition-Street 1 StopSign **WEST BV** Street 2 Name Stop Condition-Street 2 None Remove & Replace Curb Ramp With Two New Directional Ramps or Equivalent.