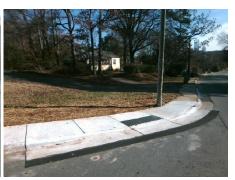

## **Access Compliance Report Public Rights-of-Way** (Curb Ramps)

Intersection ID: 13383 Main Street: FORDHAM RD **Cross Street: WEST BV** Location: NE Initial Pass/Fail: Fail **Overall Compliance: No** ADA ID: 694687394734 Ramp Type: ParaDiag Severity Score: 21.25

## Field Measurements/Component Compliance

**FORDHAM RD** Street 1 Name Stop Condition-Street 1 StopSign **WEST BV** Street 2 Name Stop Condition-Street 2 None Remove & Replace Curb Ramp With Two New Directional Ramps or Equivalent.