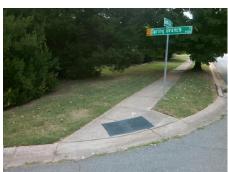

## Access Compliance Report Public Rights-of-Way (Curb Ramps)

Intersection ID: 16833 Main Street: COUNTRY\_OAKS\_RD Cross Street: SPRING\_BRANCH\_CT Location: NE

ADA ID: 6948DD65E363 Ramp Type: PerpDiag Initial Pass/Fail: Fail Overall Compliance: No Severity Score: 26.25

## Field Measurements/Component Compliance

Street 1 Name
Stop Condition-Street 2
Street 2 Name
Stop Condition-Street 1

SPRING BRANCH CT
StopSign
COUNTRY OAKS RD
None

Possible Solutions:

Remove & Replace Curb Ramp With Two New Directional Ramps or Equivalent.