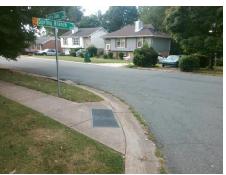

## Access Compliance Report Public Rights-of-Way (Curb Ramps)

Intersection ID: 16833 Main Street: COUNTRY\_OAKS\_RD Cross Street: SPRING\_BRANCH\_CT Location: NE

ADA ID: 6948DD65E363 Ramp Type: PerpDiag Initial Pass/Fail: Fail Overall Compliance: No Severity Score: 26.25

## Field Measurements/Component Compliance

Street 1 Name
Stop Condition-Street 2
Street 2 Name
Stop Condition-Street 1

SPRING BRANCH CT
StopSign
COUNTRY OAKS RD
None

Possible Solutions:

Remove & Replace Curb Ramp With Two New Directional Ramps or Equivalent.