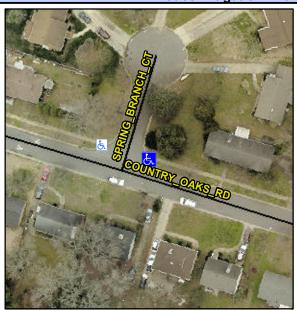

## Access Compliance Report Public Rights-of-Way (Curb Ramps)

Intersection ID: 16833 Main Street: COUNTRY\_OAKS\_RD Cross Street: SPRING\_BRANCH\_CT Location: NE

ADA ID: 6948DD65E363 Ramp Type: PerpDiag Initial Pass/Fail: Fail Overall Compliance: No Severity Score: 26.25

## Field Measurements/Component Compliance

Street 1 Name
Stop Condition-Street 2
Street 2 Name
Stop Condition-Street 1

SPRING BRANCH CT
StopSign
COUNTRY OAKS RD
None

Possible Solutions:

Remove & Replace Curb Ramp With Two New Directional Ramps or Equivalent.