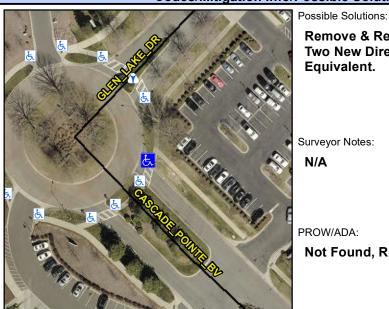

## **Access Compliance Report Public Rights-of-Way** (Curb Ramps)

Intersection ID: 15274 Main Street: GLEN LAKE DR **Cross Street: CASCADE POINTE BV** Location: SE ADA ID: 6953784C3153 Ramp Type: BlendTrans2 Initial Pass/Fail: Fail **Overall Compliance: No Severity Score:** 1.25

## Field Measurements/Component Compliance

**CASCADE POINTE BV** Street 1 Name YieldSign Stop Condition-Street 1 Street 2 Name Stop Condition-Street 2

Remove & Replace Curb Ramp With Two New Directional Ramps or Equivalent.