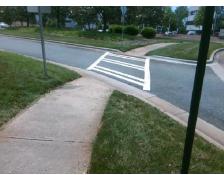

## Field Measurements/Component Compliance

**CASCADE POINTE BV** Street 1 Name YieldSign Stop Condition-Street 1 Street 2 Name Stop Condition-Street 2

Remove & Replace Curb Ramp With Two New Directional Ramps or Equivalent.

Surveyor Notes:

N/A

PROW/ADA:

Not Found, R304.5.3

N/A N/A

Total Cost: 3200.00

| Compliance Description Data |                       | Compliance Description |     | Data                        |      |
|-----------------------------|-----------------------|------------------------|-----|-----------------------------|------|
| N/A                         | Ramp Length (in)      | 38.0                   | Yes | BlendTrans Slope (%)        | 2.3  |
| Yes                         | Ramp Width (in)       | 60.0                   | No  | BlendTrans XSlope (%)       | 4.3  |
| N/A                         | Flare Type LT         | N/A                    | N/A | Flare Type RT               | N/A  |
| N/A                         | Flare Slope LT (%)    | N/A                    | N/A | Flare Slope RT (%)          | N/A  |
| N/A                         | Flare Traversable LT? | N/A                    | N/A | Flare Traversable RT?       | N/A  |
| N/A                         | Landing Length (in)   | N/A                    | N/A | DWS Provided?               | N/A  |
| N/A                         | Landing Width (in)    | N/A                    | N/A | DWS Contrast?               | N/A  |
| N/A                         | Landing Slope (%)     | N/A                    | N/A | DWS Length (in)             | N/A  |
| N/A                         | Landing X Slope (%)   | N/A                    | N/A | DWS Full Width?             | N/A  |
| N/A                         | Landing Curb? (Y/N)   | N/A                    | N/A | DWS Offset (in)             | N/A  |
| N/A                         | Shared Landing?       | N/A                    |     |                             |      |
| N/A                         | Gutter Ponding?       | N/A                    | N/A | Gutter Slope (%)            | N/A  |
| N/A                         | Gutter Lip Ht (in)    | N/A                    | N/A | Gutter X Slope (%)          | N/A  |
| N/A                         | Painted X Walk1?      | Yes                    | N/A | Painted X Walk2?            | N/A  |
|                             | X Walk 1 Direction    | To SW                  |     | X Walk 2 Direction          | N/A  |
|                             | X Walk 1 Width (in)   | 86.0                   |     | X Walk 2 Width (in)         | N/A  |
|                             | X Walk 1 Slope (%)    | 4.0                    |     | X Walk 2 Slope (%)          | N/A  |
|                             | X Walk 1 X Slope (%)  | 1.3                    |     | X Walk 2 X Slope (%)        | N/A  |
| N/A                         | Ramp inside XWalk1?   | Yes                    | N/A | Ramp inside XWalk2?         | N/A  |
|                             | Road Slope (%)        | 1.3                    |     | Clear Space?                | N/A  |
|                             | Road X Slope (%)      | 4.0                    | N/A | Clear Space to XWalk (in)   | N/A  |
| N/A                         | Any Obstructions?     | N/A                    | N/A | Storm Grate/Utility Hazard? | N/A  |
|                             | Obstruction Type      |                        |     | Storm Grate/Utility Type    |      |
|                             |                       | N/A                    |     |                             | N/A  |
|                             |                       |                        | Yes | Surface Condition? (G/P)    | Good |