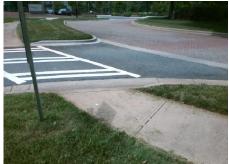

## Field Measurements/Component Compliance

**CASCADE POINTE BV** Street 1 Name YieldSign Stop Condition-Street 1 Street 2 Name Stop Condition-Street 2

Remove & Replace Curb Ramp With Two New Directional Ramps or Equivalent.

Surveyor Notes:

N/A

PROW/ADA:

Not Found, R304.5.3

N/A N/A

Total Cost: 3200.00

| Compliance Description Data |                       | Compliance Description |     | Data                        |      |
|-----------------------------|-----------------------|------------------------|-----|-----------------------------|------|
| N/A                         | Ramp Length (in)      | 38.0                   | Yes | BlendTrans Slope (%)        | 2.3  |
| Yes                         | Ramp Width (in)       | 60.0                   | No  | BlendTrans XSlope (%)       | 4.3  |
| N/A                         | Flare Type LT         | N/A                    | N/A | Flare Type RT               | N/A  |
| N/A                         | Flare Slope LT (%)    | N/A                    | N/A | Flare Slope RT (%)          | N/A  |
| N/A                         | Flare Traversable LT? | N/A                    | N/A | Flare Traversable RT?       | N/A  |
| N/A                         | Landing Length (in)   | N/A                    | N/A | DWS Provided?               | N/A  |
| N/A                         | Landing Width (in)    | N/A                    | N/A | DWS Contrast?               | N/A  |
| N/A                         | Landing Slope (%)     | N/A                    | N/A | DWS Length (in)             | N/A  |
| N/A                         | Landing X Slope (%)   | N/A                    | N/A | DWS Full Width?             | N/A  |
| N/A                         | Landing Curb? (Y/N)   | N/A                    | N/A | DWS Offset (in)             | N/A  |
| N/A                         | Shared Landing?       | N/A                    |     |                             |      |
| N/A                         | Gutter Ponding?       | N/A                    | N/A | Gutter Slope (%)            | N/A  |
| N/A                         | Gutter Lip Ht (in)    | N/A                    | N/A | Gutter X Slope (%)          | N/A  |
| N/A                         | Painted X Walk1?      | Yes                    | N/A | Painted X Walk2?            | N/A  |
|                             | X Walk 1 Direction    | To SW                  |     | X Walk 2 Direction          | N/A  |
|                             | X Walk 1 Width (in)   | 86.0                   |     | X Walk 2 Width (in)         | N/A  |
|                             | X Walk 1 Slope (%)    | 4.0                    |     | X Walk 2 Slope (%)          | N/A  |
|                             | X Walk 1 X Slope (%)  | 1.3                    |     | X Walk 2 X Slope (%)        | N/A  |
| N/A                         | Ramp inside XWalk1?   | Yes                    | N/A | Ramp inside XWalk2?         | N/A  |
|                             | Road Slope (%)        | 1.3                    |     | Clear Space?                | N/A  |
|                             | Road X Slope (%)      | 4.0                    | N/A | Clear Space to XWalk (in)   | N/A  |
| N/A                         | Any Obstructions?     | N/A                    | N/A | Storm Grate/Utility Hazard? | N/A  |
|                             | Obstruction Type      |                        |     | Storm Grate/Utility Type    |      |
|                             |                       | N/A                    |     |                             | N/A  |
|                             |                       |                        | Yes | Surface Condition? (G/P)    | Good |