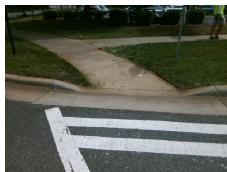

## Field Measurements/Component Compliance

**CASCADE POINTE BV** Street 1 Name YieldSign Stop Condition-Street 1 Street 2 Name Stop Condition-Street 2

Remove & Replace Curb Ramp With Two New Directional Ramps or Equivalent.

Surveyor Notes:

N/A

PROW/ADA:

Not Found, R304.5.3

N/A N/A

Total Cost: 3200.00

| Compliance Description Data |                       | Compliance Description |     | Data                        |      |
|-----------------------------|-----------------------|------------------------|-----|-----------------------------|------|
| N/A                         | Ramp Length (in)      | 38.0                   | Yes | BlendTrans Slope (%)        | 2.3  |
| Yes                         | Ramp Width (in)       | 60.0                   | No  | BlendTrans XSlope (%)       | 4.3  |
| N/A                         | Flare Type LT         | N/A                    | N/A | Flare Type RT               | N/A  |
| N/A                         | Flare Slope LT (%)    | N/A                    | N/A | Flare Slope RT (%)          | N/A  |
| N/A                         | Flare Traversable LT? | N/A                    | N/A | Flare Traversable RT?       | N/A  |
| N/A                         | Landing Length (in)   | N/A                    | N/A | DWS Provided?               | N/A  |
| N/A                         | Landing Width (in)    | N/A                    | N/A | DWS Contrast?               | N/A  |
| N/A                         | Landing Slope (%)     | N/A                    | N/A | DWS Length (in)             | N/A  |
| N/A                         | Landing X Slope (%)   | N/A                    | N/A | DWS Full Width?             | N/A  |
| N/A                         | Landing Curb? (Y/N)   | N/A                    | N/A | DWS Offset (in)             | N/A  |
| N/A                         | Shared Landing?       | N/A                    |     |                             |      |
| N/A                         | Gutter Ponding?       | N/A                    | N/A | Gutter Slope (%)            | N/A  |
| N/A                         | Gutter Lip Ht (in)    | N/A                    | N/A | Gutter X Slope (%)          | N/A  |
| N/A                         | Painted X Walk1?      | Yes                    | N/A | Painted X Walk2?            | N/A  |
|                             | X Walk 1 Direction    | To SW                  |     | X Walk 2 Direction          | N/A  |
|                             | X Walk 1 Width (in)   | 86.0                   |     | X Walk 2 Width (in)         | N/A  |
|                             | X Walk 1 Slope (%)    | 4.0                    |     | X Walk 2 Slope (%)          | N/A  |
|                             | X Walk 1 X Slope (%)  | 1.3                    |     | X Walk 2 X Slope (%)        | N/A  |
| N/A                         | Ramp inside XWalk1?   | Yes                    | N/A | Ramp inside XWalk2?         | N/A  |
|                             | Road Slope (%)        | 1.3                    |     | Clear Space?                | N/A  |
|                             | Road X Slope (%)      | 4.0                    | N/A | Clear Space to XWalk (in)   | N/A  |
| N/A                         | Any Obstructions?     | N/A                    | N/A | Storm Grate/Utility Hazard? | N/A  |
|                             | Obstruction Type      |                        |     | Storm Grate/Utility Type    |      |
|                             |                       | N/A                    |     |                             | N/A  |
|                             |                       |                        | Yes | Surface Condition? (G/P)    | Good |