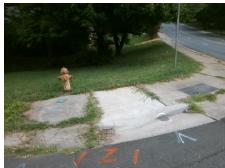

## Field Measurements/Component Compliance

Street 1 Name
Stop Condition-Street 2
StopSign
Street 2 Name
N/A
Stop Condition-Street 1
N/A

Possible Solutions:

Remove & Replace Entire Ramp.

Surveyor Notes:

N/A

PROW/ADA:

Not Found, R304.2.2, R304.5.3

Total Cost: \$ 1850.00

| Field Measurements/Component Compliance |                       |       |     |                             |      |
|-----------------------------------------|-----------------------|-------|-----|-----------------------------|------|
| Compliance Description                  |                       | Data  |     | Description                 | Data |
| N/A                                     | Ramp Length (in)      | 69.0  | No  | Ramp Slope (%)              | 17.9 |
| Yes                                     | Ramp Width (in)       | 54.0  | No  | Ramp XSlope (%)             | 9.9  |
| N/A                                     | Flare Type LT         | N/A   | N/A | Flare Type RT               | N/A  |
| N/A                                     | Flare Slope LT (%)    | N/A   | N/A | Flare Slope RT (%)          | N/A  |
| N/A                                     | Flare Traversable LT? | N/A   | N/A | Flare Traversable RT?       | N/A  |
| N/A                                     | Landing Length (in)   | N/A   | N/A | DWS Provided?               | N/A  |
| N/A                                     | Landing Width (in)    | N/A   | N/A | DWS Contrast?               | N/A  |
| N/A                                     | Landing Slope (%)     | N/A   | N/A | DWS Length (in)             | N/A  |
| N/A                                     | Landing X Slope (%)   | N/A   | N/A | DWS Full Width?             | N/A  |
| N/A                                     | Landing Curb? (Y/N)   | N/A   | N/A | DWS Offset (in)             | N/A  |
| N/A                                     | Shared Landing?       | N/A   |     |                             |      |
| N/A                                     | Gutter Ponding?       | N/A   | N/A | Gutter Slope (%)            | N/A  |
| N/A                                     | Gutter Lip Ht (in)    | N/A   | N/A | Gutter X Slope (%)          | N/A  |
| N/A                                     | Painted X Walk1?      | No    | N/A | Painted X Walk2?            | N/A  |
|                                         | X Walk 1 Direction    | To SW |     | X Walk 2 Direction          | N/A  |
| N/A                                     | X Walk 1 Width (in)   | N/A   | N/A | X Walk 2 Width (in)         | N/A  |
|                                         | X Walk 1 Slope (%)    | 10.7  |     | X Walk 2 Slope (%)          | N/A  |
|                                         | X Walk 1 X Slope (%)  | 6.1   |     | X Walk 2 X Slope (%)        | N/A  |
| N/A                                     | Ramp inside XWalk1?   | N/A   | N/A | Ramp inside XWalk2?         | N/A  |
|                                         | Road Slope (%)        | N/A   | N/A | Clear Space?                | N/A  |
|                                         | Road X Slope (%)      | N/A   | N/A | Clear Space to XWalk (in)   | N/A  |
| N/A                                     | Any Obstructions?     | N/A   | N/A | Storm Grate/Utility Hazard? | N/A  |
|                                         | Obstruction Type      |       |     | Storm Grate/Utility Type    |      |
|                                         |                       | N/A   |     |                             | N/A  |
|                                         |                       |       | Yes | Surface Condition? (G/P)    | Good |
| and the                                 |                       | '     | •   | , ,                         |      |
|                                         |                       |       |     |                             |      |