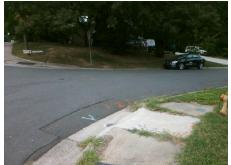

## Field Measurements/Component Compliance

Street 1 Name
Stop Condition-Street 2
StopSign
Street 2 Name
N/A
Stop Condition-Street 1
N/A

Possible Solutions:

Remove & Replace Entire Ramp.

Surveyor Notes:

N/A

PROW/ADA:

Not Found, R304.2.2, R304.5.3

Total Cost: \$ 1850.00

| Field Measurements/Component Compliance |                       |       |     |                             |      |
|-----------------------------------------|-----------------------|-------|-----|-----------------------------|------|
| Compliance Description                  |                       | Data  |     | Description                 | Data |
| N/A                                     | Ramp Length (in)      | 69.0  | No  | Ramp Slope (%)              | 17.9 |
| Yes                                     | Ramp Width (in)       | 54.0  | No  | Ramp XSlope (%)             | 9.9  |
| N/A                                     | Flare Type LT         | N/A   | N/A | Flare Type RT               | N/A  |
| N/A                                     | Flare Slope LT (%)    | N/A   | N/A | Flare Slope RT (%)          | N/A  |
| N/A                                     | Flare Traversable LT? | N/A   | N/A | Flare Traversable RT?       | N/A  |
| N/A                                     | Landing Length (in)   | N/A   | N/A | DWS Provided?               | N/A  |
| N/A                                     | Landing Width (in)    | N/A   | N/A | DWS Contrast?               | N/A  |
| N/A                                     | Landing Slope (%)     | N/A   | N/A | DWS Length (in)             | N/A  |
| N/A                                     | Landing X Slope (%)   | N/A   | N/A | DWS Full Width?             | N/A  |
| N/A                                     | Landing Curb? (Y/N)   | N/A   | N/A | DWS Offset (in)             | N/A  |
| N/A                                     | Shared Landing?       | N/A   |     |                             |      |
| N/A                                     | Gutter Ponding?       | N/A   | N/A | Gutter Slope (%)            | N/A  |
| N/A                                     | Gutter Lip Ht (in)    | N/A   | N/A | Gutter X Slope (%)          | N/A  |
| N/A                                     | Painted X Walk1?      | No    | N/A | Painted X Walk2?            | N/A  |
|                                         | X Walk 1 Direction    | To SW |     | X Walk 2 Direction          | N/A  |
| N/A                                     | X Walk 1 Width (in)   | N/A   | N/A | X Walk 2 Width (in)         | N/A  |
|                                         | X Walk 1 Slope (%)    | 10.7  |     | X Walk 2 Slope (%)          | N/A  |
|                                         | X Walk 1 X Slope (%)  | 6.1   |     | X Walk 2 X Slope (%)        | N/A  |
| N/A                                     | Ramp inside XWalk1?   | N/A   | N/A | Ramp inside XWalk2?         | N/A  |
|                                         | Road Slope (%)        | N/A   | N/A | Clear Space?                | N/A  |
|                                         | Road X Slope (%)      | N/A   | N/A | Clear Space to XWalk (in)   | N/A  |
| N/A                                     | Any Obstructions?     | N/A   | N/A | Storm Grate/Utility Hazard? | N/A  |
|                                         | Obstruction Type      |       |     | Storm Grate/Utility Type    |      |
|                                         |                       | N/A   |     |                             | N/A  |
|                                         |                       |       | Yes | Surface Condition? (G/P)    | Good |
| and the                                 |                       | '     | •   | , ,                         |      |
|                                         |                       |       |     |                             |      |