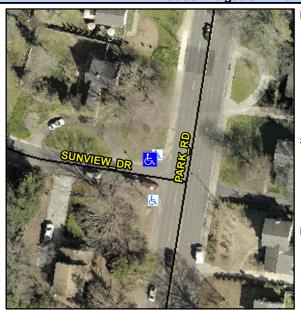

## Access Compliance Report Public Rights-of-Way (Curb Ramps)

Intersection ID: 20858Main Street: PARK\_RDCross Street: SUNVIEW\_DRLocation: NWADA ID: 6955A522EF8ARamp Type: PerpInitial Pass/Fail: Fail Overall Compliance: No Severity Score: 50