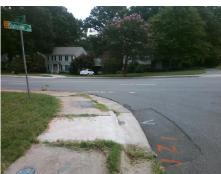

## Field Measurements/Component Compliance

Street 1 Name
Stop Condition-Street 2
StopSign
Street 2 Name
N/A
Stop Condition-Street 1
N/A

Possible Solutions:

Remove & Replace Entire Ramp.

Surveyor Notes:

N/A

PROW/ADA:

Not Found, R304.2.2, R304.5.3

Total Cost: \$ 1850.00

| Field Measurements/Component Compliance |                       |       |     |                             |      |
|-----------------------------------------|-----------------------|-------|-----|-----------------------------|------|
| Compliance Description                  |                       | Data  |     | Description                 | Data |
| N/A                                     | Ramp Length (in)      | 69.0  | No  | Ramp Slope (%)              | 17.9 |
| Yes                                     | Ramp Width (in)       | 54.0  | No  | Ramp XSlope (%)             | 9.9  |
| N/A                                     | Flare Type LT         | N/A   | N/A | Flare Type RT               | N/A  |
| N/A                                     | Flare Slope LT (%)    | N/A   | N/A | Flare Slope RT (%)          | N/A  |
| N/A                                     | Flare Traversable LT? | N/A   | N/A | Flare Traversable RT?       | N/A  |
| N/A                                     | Landing Length (in)   | N/A   | N/A | DWS Provided?               | N/A  |
| N/A                                     | Landing Width (in)    | N/A   | N/A | DWS Contrast?               | N/A  |
| N/A                                     | Landing Slope (%)     | N/A   | N/A | DWS Length (in)             | N/A  |
| N/A                                     | Landing X Slope (%)   | N/A   | N/A | DWS Full Width?             | N/A  |
| N/A                                     | Landing Curb? (Y/N)   | N/A   | N/A | DWS Offset (in)             | N/A  |
| N/A                                     | Shared Landing?       | N/A   |     |                             |      |
| N/A                                     | Gutter Ponding?       | N/A   | N/A | Gutter Slope (%)            | N/A  |
| N/A                                     | Gutter Lip Ht (in)    | N/A   | N/A | Gutter X Slope (%)          | N/A  |
| N/A                                     | Painted X Walk1?      | No    | N/A | Painted X Walk2?            | N/A  |
|                                         | X Walk 1 Direction    | To SW |     | X Walk 2 Direction          | N/A  |
| N/A                                     | X Walk 1 Width (in)   | N/A   | N/A | X Walk 2 Width (in)         | N/A  |
|                                         | X Walk 1 Slope (%)    | 10.7  |     | X Walk 2 Slope (%)          | N/A  |
|                                         | X Walk 1 X Slope (%)  | 6.1   |     | X Walk 2 X Slope (%)        | N/A  |
| N/A                                     | Ramp inside XWalk1?   | N/A   | N/A | Ramp inside XWalk2?         | N/A  |
|                                         | Road Slope (%)        | N/A   | N/A | Clear Space?                | N/A  |
|                                         | Road X Slope (%)      | N/A   | N/A | Clear Space to XWalk (in)   | N/A  |
| N/A                                     | Any Obstructions?     | N/A   | N/A | Storm Grate/Utility Hazard? | N/A  |
|                                         | Obstruction Type      |       |     | Storm Grate/Utility Type    |      |
|                                         |                       | N/A   |     |                             | N/A  |
|                                         |                       |       | Yes | Surface Condition? (G/P)    | Good |
| and the                                 |                       | '     | •   | , ,                         |      |
|                                         |                       |       |     |                             |      |