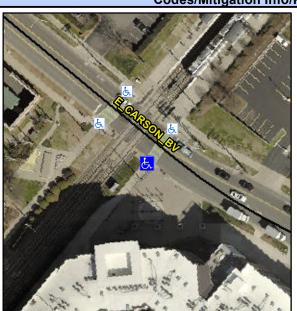

## Access Compliance Report Public Rights-of-Way (Curb Ramps)

Intersection ID: 10025412 Main Street: E\_CARSON\_BV Cross Street: N/A Location: S

ADA ID: 695C47D0DCCE Ramp Type: Perp Initial Pass/Fail: Pass Overall Compliance: No Severity Score: 0

## Field Measurements/Component Compliance

Street 1 Name E CARSON BV
Stop Condition-Street 2 None
Street 2 Name N/A
Stop Condition-Street 1 N/A

Possible Solutions:

Remove & Replace Entire Ramp.

Surveyor Notes:

N/A

PROW/ADA:

Not Found, R304.2.2-Perp, R304.3.2-Para

Total Cost: \$ 1850.00

| Compliance Description |                       | Data   | Compliance Description |                             | Data |
|------------------------|-----------------------|--------|------------------------|-----------------------------|------|
| N/A                    | Ramp Length (in)      | 64.0   | Yes                    | Ramp Slope (%)              | 5.9  |
| Yes                    | Ramp Width (in)       | 95.0   | Yes                    | Ramp XSlope (%)             | 1.2  |
| N/A                    | Flare Type LT         | Sloped | N/A                    | Flare Type RT               | N/A  |
| N/A                    | Flare Slope LT (%)    | 6.9    | Yes                    | Flare Slope RT (%)          | 6.9  |
| N/A                    | Flare Traversable LT? | Yes    | N/A                    | Flare Traversable RT?       | Yes  |
| Yes                    | Landing Length (in)   | 57.0   | Yes                    | DWS Provided?               | Yes  |
| Yes                    | Landing Width (in)    | 95.0   | Yes                    | DWS Contrast?               | Yes  |
| No                     | Landing Slope (%)     | 3.0    | Yes                    | DWS Length (in)             | 24.0 |
| Yes                    | Landing X Slope (%)   | 0.4    | Yes                    | DWS Full Width?             | Yes  |
| N/A                    | Landing Curb? (Y/N)   | No     | Yes                    | DWS Offset (in)             | 0.0  |
| N/A                    | Shared Landing?       | No     |                        |                             |      |
| Yes                    | Gutter Ponding?       | No     | Yes                    | Gutter Slope (%)            | 0.1  |
| Yes                    | Gutter Lip Ht (in)    | 0.0    | Yes                    | Gutter X Slope (%)          | 1.6  |
| N/A                    | Painted X Walk1?      | Yes    | N/A                    | Painted X Walk2?            | N/A  |
|                        | X Walk 1 Direction    | To NE  |                        | X Walk 2 Direction          | N/A  |
| N/A                    | X Walk 1 Width (in)   | 112.0  | N/A                    | X Walk 2 Width (in)         | N/A  |
|                        | X Walk 1 Slope (%)    | 3.6    |                        | X Walk 2 Slope (%)          | N/A  |
|                        | X Walk 1 X Slope (%)  | 1.6    |                        | X Walk 2 X Slope (%)        | N/A  |
| Yes                    | Ramp inside XWalk1?   | Yes    | N/A                    | Ramp inside XWalk2?         | N/A  |
|                        | Road Slope (%)        | N/A    | N/A                    | Clear Space?                | Yes  |
|                        | Road X Slope (%)      | N/A    | N/A                    | Clear Space to XWalk (in)   | N/A  |
| Yes                    | Any Obstructions?     | No     | Yes                    | Storm Grate/Utility Hazard? | No   |
|                        | Obstruction Type      |        |                        | Storm Grate/Utility Type    |      |
|                        |                       | N/A    |                        |                             | N/A  |
|                        |                       |        | Yes                    | Surface Condition? (G/P)    | Good |