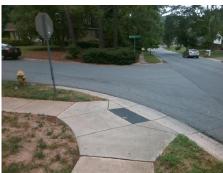

## **Access Compliance Report Public Rights-of-Way** (Curb Ramps)

Intersection ID: 16349 Main Street: FARM POND LN **Cross Street: MEADOWDALE LN** Location: NE ADA ID: 695E1905DEF1 Ramp Type: PerpDiag Initial Pass/Fail: Fail **Overall Compliance: No** Severity Score: 46.25

Total Cost: 3200.00

| Field Measurements/Component Compliance |                        |       |      |                             |       |
|-----------------------------------------|------------------------|-------|------|-----------------------------|-------|
| Comp                                    | Compliance Description |       | Comp | liance Description          | Data  |
| N/A                                     | Ramp Length (in)       | 79.0  | No   | Ramp Slope (%)              | 15.6  |
| No                                      | Ramp Width (in)        | 46.0  | No   | Ramp XSlope (%)             | 5.5   |
| N/A                                     | Flare Type LT          | N/A   | N/A  | Flare Type RT               | N/A   |
| N/A                                     | Flare Slope LT (%)     | N/A   | N/A  | Flare Slope RT (%)          | N/A   |
| N/A                                     | Flare Traversable LT?  | N/A   | N/A  | Flare Traversable RT?       | N/A   |
| N/A                                     | Landing Length (in)    | N/A   | N/A  | DWS Provided?               | N/A   |
| N/A                                     | Landing Width (in)     | N/A   | N/A  | DWS Contrast?               | N/A   |
| N/A                                     | Landing Slope (%)      | N/A   | N/A  | DWS Length (in)             | N/A   |
| N/A                                     | Landing X Slope (%)    | N/A   | N/A  | DWS Full Width?             | N/A   |
| N/A                                     | Landing Curb? (Y/N)    | N/A   | N/A  | DWS Offset (in)             | N/A   |
| N/A                                     | Shared Landing?        | N/A   |      |                             |       |
| N/A                                     | Gutter Ponding?        | N/A   | N/A  | Gutter Slope (%)            | N/A   |
| N/A                                     | Gutter Lip Ht (in)     | N/A   | N/A  | Gutter X Slope (%)          | N/A   |
| N/A                                     | Painted X Walk1?       | No    | N/A  | Painted X Walk2?            | No    |
|                                         | X Walk 1 Direction     | To NW |      | X Walk 2 Direction          | To SW |
| N/A                                     | X Walk 1 Width (in)    | N/A   | N/A  | X Walk 2 Width (in)         | N/A   |
|                                         | X Walk 1 Slope (%)     | 3.5   |      | X Walk 2 Slope (%)          | 1.0   |
|                                         | X Walk 1 X Slope (%)   | 8.8   |      | X Walk 2 X Slope (%)        | 0.8   |
| N/A                                     | Ramp inside XWalk1?    | N/A   | N/A  | Ramp inside XWalk2?         | N/A   |
|                                         | Road Slope (%)         | 6.0   | N/A  | Clear Space?                | N/A   |
|                                         | Road X Slope (%)       | 2.0   | N/A  | Clear Space to XWalk (in)   | N/A   |
| N/A                                     | Any Obstructions?      | N/A   | N/A  | Storm Grate/Utility Hazard? | N/A   |
|                                         | Obstruction Type       |       |      | Storm Grate/Utility Type    |       |
|                                         |                        | N/A   |      |                             | N/A   |
|                                         |                        |       | Yes  | Surface Condition? (G/P)    | Good  |
| 101                                     | 1, 10,16               |       |      |                             |       |