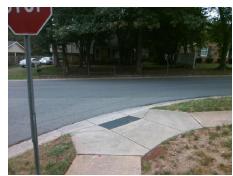

## **Access Compliance Report Public Rights-of-Way** (Curb Ramps)

Intersection ID: 16349 Main Street: FARM POND LN **Cross Street: MEADOWDALE LN** Location: NE ADA ID: 695E1905DEF1 Ramp Type: PerpDiag Initial Pass/Fail: Fail **Overall Compliance: No** Severity Score: 46.25

Total Cost: 3200.00

| Field Measurements/Component Compliance |                        |       |      |                             |       |
|-----------------------------------------|------------------------|-------|------|-----------------------------|-------|
| Comp                                    | Compliance Description |       | Comp | liance Description          | Data  |
| N/A                                     | Ramp Length (in)       | 79.0  | No   | Ramp Slope (%)              | 15.6  |
| No                                      | Ramp Width (in)        | 46.0  | No   | Ramp XSlope (%)             | 5.5   |
| N/A                                     | Flare Type LT          | N/A   | N/A  | Flare Type RT               | N/A   |
| N/A                                     | Flare Slope LT (%)     | N/A   | N/A  | Flare Slope RT (%)          | N/A   |
| N/A                                     | Flare Traversable LT?  | N/A   | N/A  | Flare Traversable RT?       | N/A   |
| N/A                                     | Landing Length (in)    | N/A   | N/A  | DWS Provided?               | N/A   |
| N/A                                     | Landing Width (in)     | N/A   | N/A  | DWS Contrast?               | N/A   |
| N/A                                     | Landing Slope (%)      | N/A   | N/A  | DWS Length (in)             | N/A   |
| N/A                                     | Landing X Slope (%)    | N/A   | N/A  | DWS Full Width?             | N/A   |
| N/A                                     | Landing Curb? (Y/N)    | N/A   | N/A  | DWS Offset (in)             | N/A   |
| N/A                                     | Shared Landing?        | N/A   |      |                             |       |
| N/A                                     | Gutter Ponding?        | N/A   | N/A  | Gutter Slope (%)            | N/A   |
| N/A                                     | Gutter Lip Ht (in)     | N/A   | N/A  | Gutter X Slope (%)          | N/A   |
| N/A                                     | Painted X Walk1?       | No    | N/A  | Painted X Walk2?            | No    |
|                                         | X Walk 1 Direction     | To NW |      | X Walk 2 Direction          | To SW |
| N/A                                     | X Walk 1 Width (in)    | N/A   | N/A  | X Walk 2 Width (in)         | N/A   |
|                                         | X Walk 1 Slope (%)     | 3.5   |      | X Walk 2 Slope (%)          | 1.0   |
|                                         | X Walk 1 X Slope (%)   | 8.8   |      | X Walk 2 X Slope (%)        | 0.8   |
| N/A                                     | Ramp inside XWalk1?    | N/A   | N/A  | Ramp inside XWalk2?         | N/A   |
|                                         | Road Slope (%)         | 6.0   | N/A  | Clear Space?                | N/A   |
|                                         | Road X Slope (%)       | 2.0   | N/A  | Clear Space to XWalk (in)   | N/A   |
| N/A                                     | Any Obstructions?      | N/A   | N/A  | Storm Grate/Utility Hazard? | N/A   |
|                                         | Obstruction Type       |       |      | Storm Grate/Utility Type    |       |
|                                         |                        | N/A   |      |                             | N/A   |
|                                         |                        |       | Yes  | Surface Condition? (G/P)    | Good  |
| 101                                     | 1, 10,16               |       |      |                             |       |