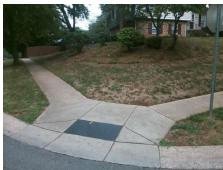

## **Access Compliance Report Public Rights-of-Way** (Curb Ramps)

Intersection ID: 16349 Main Street: FARM POND LN **Cross Street: MEADOWDALE LN** Location: NE ADA ID: 695E1905DEF1 Ramp Type: PerpDiag Initial Pass/Fail: Fail **Overall Compliance: No** Severity Score: 46.25

Total Cost: 3200.00

| Field Measurements/Component Compliance |                        |       |      |                             |       |
|-----------------------------------------|------------------------|-------|------|-----------------------------|-------|
| Comp                                    | Compliance Description |       | Comp | liance Description          | Data  |
| N/A                                     | Ramp Length (in)       | 79.0  | No   | Ramp Slope (%)              | 15.6  |
| No                                      | Ramp Width (in)        | 46.0  | No   | Ramp XSlope (%)             | 5.5   |
| N/A                                     | Flare Type LT          | N/A   | N/A  | Flare Type RT               | N/A   |
| N/A                                     | Flare Slope LT (%)     | N/A   | N/A  | Flare Slope RT (%)          | N/A   |
| N/A                                     | Flare Traversable LT?  | N/A   | N/A  | Flare Traversable RT?       | N/A   |
| N/A                                     | Landing Length (in)    | N/A   | N/A  | DWS Provided?               | N/A   |
| N/A                                     | Landing Width (in)     | N/A   | N/A  | DWS Contrast?               | N/A   |
| N/A                                     | Landing Slope (%)      | N/A   | N/A  | DWS Length (in)             | N/A   |
| N/A                                     | Landing X Slope (%)    | N/A   | N/A  | DWS Full Width?             | N/A   |
| N/A                                     | Landing Curb? (Y/N)    | N/A   | N/A  | DWS Offset (in)             | N/A   |
| N/A                                     | Shared Landing?        | N/A   |      |                             |       |
| N/A                                     | Gutter Ponding?        | N/A   | N/A  | Gutter Slope (%)            | N/A   |
| N/A                                     | Gutter Lip Ht (in)     | N/A   | N/A  | Gutter X Slope (%)          | N/A   |
| N/A                                     | Painted X Walk1?       | No    | N/A  | Painted X Walk2?            | No    |
|                                         | X Walk 1 Direction     | To NW |      | X Walk 2 Direction          | To SW |
| N/A                                     | X Walk 1 Width (in)    | N/A   | N/A  | X Walk 2 Width (in)         | N/A   |
|                                         | X Walk 1 Slope (%)     | 3.5   |      | X Walk 2 Slope (%)          | 1.0   |
|                                         | X Walk 1 X Slope (%)   | 8.8   |      | X Walk 2 X Slope (%)        | 0.8   |
| N/A                                     | Ramp inside XWalk1?    | N/A   | N/A  | Ramp inside XWalk2?         | N/A   |
|                                         | Road Slope (%)         | 6.0   | N/A  | Clear Space?                | N/A   |
|                                         | Road X Slope (%)       | 2.0   | N/A  | Clear Space to XWalk (in)   | N/A   |
| N/A                                     | Any Obstructions?      | N/A   | N/A  | Storm Grate/Utility Hazard? | N/A   |
|                                         | Obstruction Type       |       |      | Storm Grate/Utility Type    |       |
|                                         |                        | N/A   |      |                             | N/A   |
|                                         |                        |       | Yes  | Surface Condition? (G/P)    | Good  |
| 101                                     | 1, 10,16               |       |      |                             |       |