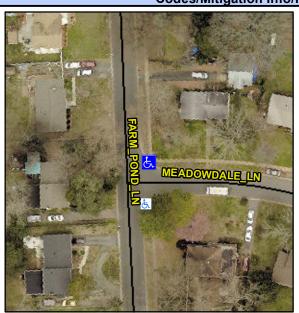

## **Access Compliance Report Public Rights-of-Way** (Curb Ramps)

Intersection ID: 16349 Main Street: FARM POND LN **Cross Street: MEADOWDALE LN** Location: NE ADA ID: 695E1905DEF1 Ramp Type: PerpDiag Initial Pass/Fail: Fail **Overall Compliance: No** Severity Score: 46.25

**Codes/Mitigation Info/Possible Solution** 

Street 1 Name Stop Condition-Street 2 Street 2 Name Stop Condition-Street 1

**FARM POND LN** None **MEADOWDALE LN** StopSign

Possible Solutions: **Remove & Replace Curb Ramp With Two New Directional Ramps or** Equivalent. Surveyor Notes: N/A PROW/ADA: Not Found, R304.5.1, R304.2.2, R304.5.3