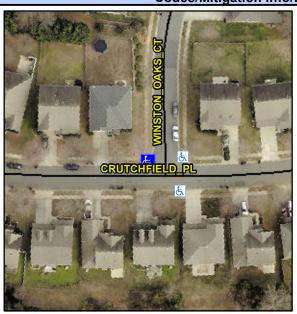

## Access Compliance Report Public Rights-of-Way (Curb Ramps)

Intersection ID: 42765 Main Street: CRUTCHFIELD\_PL Cross Street: WINSTON\_OAKS\_CT Location: NW

ADA ID: 695EAC358B30 Ramp Type: PerpDiag Initial Pass/Fail: Fail Overall Compliance: No Severity Score: 67.5

## Field Measurements/Component Compliance

Street 1 Name
Stop Condition-Street 2
Street 2 Name
Stop Condition-Street 1

CRUTCHFIELD PL None WINSTON OAKS CT StopSign Possible Solutions:

Remove & Replace Curb Ramp With Two New Directional Ramps or Equivalent.