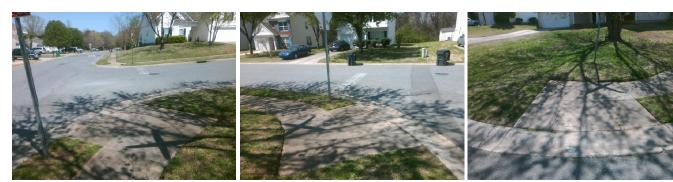

## Access Compliance Report Public Rights-of-Way (Curb Ramps)

| Intersection ID: 20083 Main S           |                     | treet: GRIERS_FORK_DR                                                       |         | Cross Street: MCGLOUGHLIN_WAY_CT               |                                       |      |                             | Location:                   | SE    |
|-----------------------------------------|---------------------|-----------------------------------------------------------------------------|---------|------------------------------------------------|---------------------------------------|------|-----------------------------|-----------------------------|-------|
| ADA ID: 695ED7D94CE6 Ramp T             |                     | Гуре: PerpDiag                                                              |         | Initial Pass/Fail: Fail Overall Compliance: No |                                       |      |                             | o Severity Score:           | 33.75 |
| Codes/Mitigation Info/Possible Solution |                     |                                                                             |         | Field Measurements/Component Compliance        |                                       |      |                             |                             |       |
| and the second                          | No. And And         | Possible Solutions:                                                         |         | Compliance Description                         |                                       |      | Data Compliance Description |                             | Data  |
|                                         | A CONCENTINT WAY OF | Remove & Replace Curb Ramp W<br>Two New Directional Ramps or<br>Equivalent. | mp With | N/A                                            | Ramp Length (in)                      | 46.5 | Yes                         | Ramp Slope (%)              | 7.6   |
|                                         |                     |                                                                             | •       | No                                             | Ramp Width (in)                       | 40.0 | No                          | Ramp XSlope (%)             | 7.0   |
| Santi I                                 |                     |                                                                             |         | N/A                                            | Flare Type LT                         | N/A  | N/A                         | Flare Type RT               | N/A   |
|                                         |                     |                                                                             |         | N/A                                            | Flare Slope LT (%)                    | N/A  | N/A                         | Flare Slope RT (%)          | N/A   |
| A second and                            |                     |                                                                             |         | N/A                                            | Flare Traversable LT?                 | N/A  | N/A                         | Flare Traversable RT?       | N/A   |
|                                         |                     |                                                                             |         | N/A                                            | Landing Length (in)                   | N/A  | N/A                         | DWS Provided?               | N/A   |
| i 🐂 🗍 📾 🙀 🕌                             |                     | Surveyor Notes:                                                             |         | N/A                                            | Landing Width (in)                    | N/A  | N/A                         | DWS Contrast?               | N/A   |
|                                         |                     | N/A                                                                         |         | N/A                                            | Landing Slope (%)                     | N/A  | N/A                         | DWS Length (in)             | N/A   |
|                                         | Call . M            |                                                                             |         | N/A                                            | Landing X Slope (%)                   | N/A  | N/A                         | DWS Full Width?             | N/A   |
|                                         |                     |                                                                             | N/A     | Landing Curb? (Y/N)                            | N/A                                   | N/A  | DWS Offset (in)             | N/A                         |       |
|                                         |                     |                                                                             |         | N/A                                            | Shared Landing?                       | N/A  |                             |                             |       |
|                                         | 1-1-1               | PROW/ADA:                                                                   |         | N/A                                            | Gutter Ponding?                       | N/A  | N/A                         | Gutter Slope (%)            | N/A   |
|                                         |                     | R304.5.1, R304.5.3                                                          |         | N/A                                            | Gutter Lip Ht (in)                    | N/A  | N/A                         | Gutter X Slope (%)          | N/A   |
|                                         |                     | 1004.0.1, 1004.0.0                                                          |         | N/A                                            | Painted X Walk1?                      | No   | N/A                         | Painted X Walk2?            | No    |
|                                         |                     |                                                                             |         |                                                | X Walk 1 Direction                    | To N |                             | X Walk 2 Direction          | To W  |
|                                         | and and and the     |                                                                             |         | N/A                                            | X Walk 1 Width (in)                   | N/A  | N/A                         | X Walk 2 Width (in)         | N/A   |
| Street 1 Name                           | MCGLOUGHIN WAY CT   | -                                                                           |         |                                                | X Walk 1 Slope (%)                    | 0.5  |                             | X Walk 2 Slope (%)          | 2.4   |
| Stop Condition-Street 2                 | StopSign            |                                                                             |         |                                                | X Walk 1 X Slope (%)                  | 3.2  |                             | X Walk 2 X Slope (%)        | 1.7   |
| Street 2 Name                           | GRIERS FORK DR      |                                                                             |         | N/A                                            | Ramp inside XWalk1?                   | N/A  | N/A                         | Ramp inside XWalk2?         | N/A   |
| Stop Condition-Street 1                 | StopSign            |                                                                             |         |                                                | Road Slope (%)                        | 0.1  | N/A                         | Clear Space?                | N/A   |
|                                         |                     |                                                                             |         |                                                | Road X Slope (%)                      | 2.0  | N/A                         | Clear Space to XWalk (in)   | N/A   |
|                                         |                     |                                                                             |         | N/A                                            | Any Obstructions?                     | -    | N/A                         | Storm Grate/Utility Hazard? | N/A   |
|                                         |                     | Total Cost: \$                                                              | 3200.00 |                                                | Obstruction Type                      |      |                             | Storm Grate/Utility Type    |       |
|                                         |                     | · · ·                                                                       |         |                                                | · · · · · · · · · · · · · · · · · · · | N/A  |                             |                             | N/A   |
|                                         |                     |                                                                             |         |                                                |                                       |      | 1                           |                             |       |

Yes Surface Condition? (G/P)