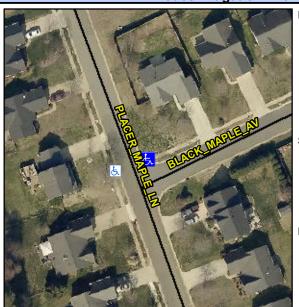

## Access Compliance Report Public Rights-of-Way (Curb Ramps)

Intersection ID: 3079Main Street:BLACK\_MAPLE\_AVCross Street:PLACER\_MAPLE\_LNLocation:NEADA ID: 696D1A4015CDRamp Type:PerpInitial Pass/Fail:FailOverall Compliance:NoSeverity Score:10