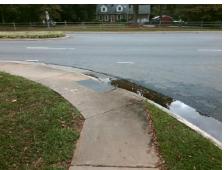

Surveyor Notes:

N/A

PROW/ADA:

Not Found, R304.5.1, R304.2.2

Total Cost: \$ 3200.00

| Field Measurements/Component Compilance |                       |      |                        |                             |      |
|-----------------------------------------|-----------------------|------|------------------------|-----------------------------|------|
| Compliance Description                  |                       | Data | Compliance Description |                             | Data |
| N/A                                     | Ramp Length (in)      | 58.5 | No                     | Ramp Slope (%)              | 9.7  |
| No                                      | Ramp Width (in)       | 47.5 | Yes                    | Ramp XSlope (%)             | 1.4  |
| N/A                                     | Flare Type LT         | N/A  | N/A                    | Flare Type RT               | N/A  |
| N/A                                     | Flare Slope LT (%)    | N/A  | N/A                    | Flare Slope RT (%)          | N/A  |
| N/A                                     | Flare Traversable LT? | N/A  | N/A                    | Flare Traversable RT?       | N/A  |
| N/A                                     | Landing Length (in)   | N/A  | N/A                    | DWS Provided?               | N/A  |
| N/A                                     | Landing Width (in)    | N/A  | N/A                    | DWS Contrast?               | N/A  |
| N/A                                     | Landing Slope (%)     | N/A  | N/A                    | DWS Length (in)             | N/A  |
| N/A                                     | Landing X Slope (%)   | N/A  | N/A                    | DWS Full Width?             | N/A  |
| N/A                                     | Landing Curb? (Y/N)   | N/A  | N/A                    | DWS Offset (in)             | N/A  |
| N/A                                     | Shared Landing?       | N/A  |                        |                             |      |
| N/A                                     | Gutter Ponding?       | Yes  | N/A                    | Gutter Slope (%)            | N/A  |
| N/A                                     | Gutter Lip Ht (in)    | N/A  | N/A                    | Gutter X Slope (%)          | N/A  |
| N/A                                     | Painted X Walk1?      | No   | N/A                    | Painted X Walk2?            | No   |
|                                         | X Walk 1 Direction    | To W |                        | X Walk 2 Direction          | To S |
| N/A                                     | X Walk 1 Width (in)   | N/A  | N/A                    | X Walk 2 Width (in)         | N/A  |
|                                         | X Walk 1 Slope (%)    | 0.6  |                        | X Walk 2 Slope (%)          | 2.2  |
|                                         | X Walk 1 X Slope (%)  | 0.7  |                        | X Walk 2 X Slope (%)        | 1.0  |
| N/A                                     | Ramp inside XWalk1?   | N/A  | N/A                    | Ramp inside XWalk2?         | N/A  |
|                                         | Road Slope (%)        | 0.3  | N/A                    | Clear Space?                | N/A  |
|                                         | Road X Slope (%)      | 1.0  | N/A                    | Clear Space to XWalk (in)   | N/A  |
| N/A                                     | Any Obstructions?     | N/A  | N/A                    | Storm Grate/Utility Hazard? | N/A  |
|                                         | Obstruction Type      |      |                        | Storm Grate/Utility Type    |      |
|                                         |                       | N/A  |                        |                             | N/A  |
|                                         |                       |      | Yes                    | Surface Condition? (G/P)    | Good |
| A ALL                                   |                       |      |                        |                             |      |