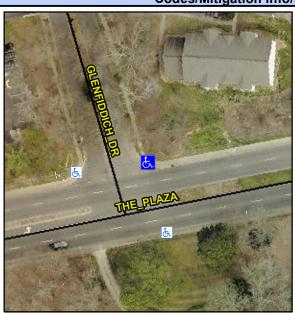

## Access Compliance Report Public Rights-of-Way (Curb Ramps)

Intersection ID: 9850 Main Street: GLENFIDDICH\_DR Cross Street: THE\_PLAZA Location: NE

ADA ID: 696FFB1CF742 Ramp Type: PerpDiag Initial Pass/Fail: Fail Overall Compliance: No Severity Score: 21.25

## Field Measurements/Component Compliance

Street 1 Name
Stop Condition-Street 2
Street 2 Name
Stop Condition-Street 1

GLENFIDDICH DR StopSign THE PLAZA None Possible Solutions:

Remove & Replace Curb Ramp With Two New Directional Ramps or Equivalent.