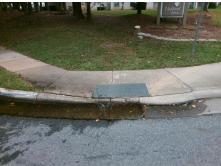

Surveyor Notes:

N/A

PROW/ADA:

Not Found, R304.5.1, R304.2.2

Total Cost: \$ 3200.00

| Field Measurements/Component Compilance |                       |      |                        |                             |      |
|-----------------------------------------|-----------------------|------|------------------------|-----------------------------|------|
| Compliance Description                  |                       | Data | Compliance Description |                             | Data |
| N/A                                     | Ramp Length (in)      | 58.5 | No                     | Ramp Slope (%)              | 9.7  |
| No                                      | Ramp Width (in)       | 47.5 | Yes                    | Ramp XSlope (%)             | 1.4  |
| N/A                                     | Flare Type LT         | N/A  | N/A                    | Flare Type RT               | N/A  |
| N/A                                     | Flare Slope LT (%)    | N/A  | N/A                    | Flare Slope RT (%)          | N/A  |
| N/A                                     | Flare Traversable LT? | N/A  | N/A                    | Flare Traversable RT?       | N/A  |
| N/A                                     | Landing Length (in)   | N/A  | N/A                    | DWS Provided?               | N/A  |
| N/A                                     | Landing Width (in)    | N/A  | N/A                    | DWS Contrast?               | N/A  |
| N/A                                     | Landing Slope (%)     | N/A  | N/A                    | DWS Length (in)             | N/A  |
| N/A                                     | Landing X Slope (%)   | N/A  | N/A                    | DWS Full Width?             | N/A  |
| N/A                                     | Landing Curb? (Y/N)   | N/A  | N/A                    | DWS Offset (in)             | N/A  |
| N/A                                     | Shared Landing?       | N/A  |                        |                             |      |
| N/A                                     | Gutter Ponding?       | Yes  | N/A                    | Gutter Slope (%)            | N/A  |
| N/A                                     | Gutter Lip Ht (in)    | N/A  | N/A                    | Gutter X Slope (%)          | N/A  |
| N/A                                     | Painted X Walk1?      | No   | N/A                    | Painted X Walk2?            | No   |
|                                         | X Walk 1 Direction    | To W |                        | X Walk 2 Direction          | To S |
| N/A                                     | X Walk 1 Width (in)   | N/A  | N/A                    | X Walk 2 Width (in)         | N/A  |
|                                         | X Walk 1 Slope (%)    | 0.6  |                        | X Walk 2 Slope (%)          | 2.2  |
|                                         | X Walk 1 X Slope (%)  | 0.7  |                        | X Walk 2 X Slope (%)        | 1.0  |
| N/A                                     | Ramp inside XWalk1?   | N/A  | N/A                    | Ramp inside XWalk2?         | N/A  |
|                                         | Road Slope (%)        | 0.3  | N/A                    | Clear Space?                | N/A  |
|                                         | Road X Slope (%)      | 1.0  | N/A                    | Clear Space to XWalk (in)   | N/A  |
| N/A                                     | Any Obstructions?     | N/A  | N/A                    | Storm Grate/Utility Hazard? | N/A  |
|                                         | Obstruction Type      |      |                        | Storm Grate/Utility Type    |      |
|                                         |                       | N/A  |                        |                             | N/A  |
|                                         |                       |      | Yes                    | Surface Condition? (G/P)    | Good |
| A ALL                                   |                       |      |                        |                             |      |