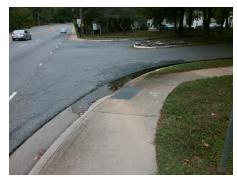

Surveyor Notes:

N/A

PROW/ADA:

Not Found, R304.5.1, R304.2.2

Total Cost: \$ 3200.00

| Field Measurements/Component Compilance |                       |      |                        |                             |      |
|-----------------------------------------|-----------------------|------|------------------------|-----------------------------|------|
| Compliance Description                  |                       | Data | Compliance Description |                             | Data |
| N/A                                     | Ramp Length (in)      | 58.5 | No                     | Ramp Slope (%)              | 9.7  |
| No                                      | Ramp Width (in)       | 47.5 | Yes                    | Ramp XSlope (%)             | 1.4  |
| N/A                                     | Flare Type LT         | N/A  | N/A                    | Flare Type RT               | N/A  |
| N/A                                     | Flare Slope LT (%)    | N/A  | N/A                    | Flare Slope RT (%)          | N/A  |
| N/A                                     | Flare Traversable LT? | N/A  | N/A                    | Flare Traversable RT?       | N/A  |
| N/A                                     | Landing Length (in)   | N/A  | N/A                    | DWS Provided?               | N/A  |
| N/A                                     | Landing Width (in)    | N/A  | N/A                    | DWS Contrast?               | N/A  |
| N/A                                     | Landing Slope (%)     | N/A  | N/A                    | DWS Length (in)             | N/A  |
| N/A                                     | Landing X Slope (%)   | N/A  | N/A                    | DWS Full Width?             | N/A  |
| N/A                                     | Landing Curb? (Y/N)   | N/A  | N/A                    | DWS Offset (in)             | N/A  |
| N/A                                     | Shared Landing?       | N/A  |                        |                             |      |
| N/A                                     | Gutter Ponding?       | Yes  | N/A                    | Gutter Slope (%)            | N/A  |
| N/A                                     | Gutter Lip Ht (in)    | N/A  | N/A                    | Gutter X Slope (%)          | N/A  |
| N/A                                     | Painted X Walk1?      | No   | N/A                    | Painted X Walk2?            | No   |
|                                         | X Walk 1 Direction    | To W |                        | X Walk 2 Direction          | To S |
| N/A                                     | X Walk 1 Width (in)   | N/A  | N/A                    | X Walk 2 Width (in)         | N/A  |
|                                         | X Walk 1 Slope (%)    | 0.6  |                        | X Walk 2 Slope (%)          | 2.2  |
|                                         | X Walk 1 X Slope (%)  | 0.7  |                        | X Walk 2 X Slope (%)        | 1.0  |
| N/A                                     | Ramp inside XWalk1?   | N/A  | N/A                    | Ramp inside XWalk2?         | N/A  |
|                                         | Road Slope (%)        | 0.3  | N/A                    | Clear Space?                | N/A  |
|                                         | Road X Slope (%)      | 1.0  | N/A                    | Clear Space to XWalk (in)   | N/A  |
| N/A                                     | Any Obstructions?     | N/A  | N/A                    | Storm Grate/Utility Hazard? | N/A  |
|                                         | Obstruction Type      |      |                        | Storm Grate/Utility Type    |      |
|                                         |                       | N/A  |                        |                             | N/A  |
|                                         |                       |      | Yes                    | Surface Condition? (G/P)    | Good |
| A ALL                                   |                       |      |                        |                             |      |