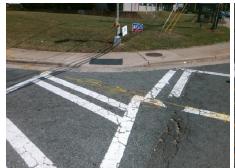

| Fotal Cost: | \$<br>3200.00 |
|-------------|---------------|

| Field Measurements/Component Compliance |                       |       |      |                             |      |  |  |
|-----------------------------------------|-----------------------|-------|------|-----------------------------|------|--|--|
| Comp                                    | liance Description    | Data  | Comp | liance Description          | Data |  |  |
| N/A                                     | Ramp Length (in)      | 65.0  | No   | Ramp Slope (%)              | 8.6  |  |  |
| No                                      | Ramp Width (in)       | 45.0  | Yes  | Ramp XSlope (%)             | 1.8  |  |  |
| N/A                                     | Flare Type LT         | N/A   | N/A  | Flare Type RT               | N/A  |  |  |
| N/A                                     | Flare Slope LT (%)    | N/A   | N/A  | Flare Slope RT (%)          | N/A  |  |  |
| N/A                                     | Flare Traversable LT? | N/A   | N/A  | Flare Traversable RT?       | N/A  |  |  |
| N/A                                     | Landing Length (in)   | N/A   | N/A  | DWS Provided?               | N/A  |  |  |
| N/A                                     | Landing Width (in)    | N/A   | N/A  | DWS Contrast?               | N/A  |  |  |
| N/A                                     | Landing Slope (%)     | N/A   | N/A  | DWS Length (in)             | N/A  |  |  |
| N/A                                     | Landing X Slope (%)   | N/A   | N/A  | DWS Full Width?             | N/A  |  |  |
| N/A                                     | Landing Curb? (Y/N)   | N/A   | N/A  | DWS Offset (in)             | N/A  |  |  |
| N/A                                     | Shared Landing?       | N/A   |      |                             |      |  |  |
| N/A                                     | Gutter Ponding?       | N/A   | N/A  | Gutter Slope (%)            | N/A  |  |  |
| N/A                                     | Gutter Lip Ht (in)    | N/A   | N/A  | Gutter X Slope (%)          | N/A  |  |  |
| N/A                                     | Painted X Walk1?      | Yes   | N/A  | Painted X Walk2?            | Yes  |  |  |
|                                         | X Walk 1 Direction    | To SW |      | X Walk 2 Direction          | To S |  |  |
| N/A                                     | X Walk 1 Width (in)   | 110.0 | N/A  | X Walk 2 Width (in)         | 92.0 |  |  |
|                                         | X Walk 1 Slope (%)    | 0.9   |      | X Walk 2 Slope (%)          | 2.9  |  |  |
|                                         | X Walk 1 X Slope (%)  | 1.3   |      | X Walk 2 X Slope (%)        | 1.0  |  |  |
| N/A                                     | Ramp inside XWalk1?   | Yes   | N/A  | Ramp inside XWalk2?         | Yes  |  |  |
|                                         | Road Slope (%)        | 2.3   | N/A  | Clear Space?                | N/A  |  |  |
|                                         | Road X Slope (%)      | 3.7   | N/A  | Clear Space to XWalk (in)   | N/A  |  |  |
| N/A                                     | Any Obstructions?     | N/A   | N/A  | Storm Grate/Utility Hazard? | N/A  |  |  |
|                                         | Obstruction Type      |       |      | Storm Grate/Utility Type    |      |  |  |
|                                         |                       | N/A   |      |                             | N/A  |  |  |
|                                         |                       |       | Yes  | Surface Condition? (G/P)    | Good |  |  |