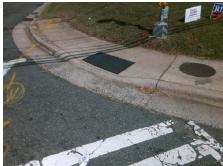

| Fotal Cost: | \$<br>3200.00 |
|-------------|---------------|

| Field Measurements/Component Compliance |                       |       |      |                             |      |  |  |
|-----------------------------------------|-----------------------|-------|------|-----------------------------|------|--|--|
| Comp                                    | liance Description    | Data  | Comp | liance Description          | Data |  |  |
| N/A                                     | Ramp Length (in)      | 65.0  | No   | Ramp Slope (%)              | 8.6  |  |  |
| No                                      | Ramp Width (in)       | 45.0  | Yes  | Ramp XSlope (%)             | 1.8  |  |  |
| N/A                                     | Flare Type LT         | N/A   | N/A  | Flare Type RT               | N/A  |  |  |
| N/A                                     | Flare Slope LT (%)    | N/A   | N/A  | Flare Slope RT (%)          | N/A  |  |  |
| N/A                                     | Flare Traversable LT? | N/A   | N/A  | Flare Traversable RT?       | N/A  |  |  |
| N/A                                     | Landing Length (in)   | N/A   | N/A  | DWS Provided?               | N/A  |  |  |
| N/A                                     | Landing Width (in)    | N/A   | N/A  | DWS Contrast?               | N/A  |  |  |
| N/A                                     | Landing Slope (%)     | N/A   | N/A  | DWS Length (in)             | N/A  |  |  |
| N/A                                     | Landing X Slope (%)   | N/A   | N/A  | DWS Full Width?             | N/A  |  |  |
| N/A                                     | Landing Curb? (Y/N)   | N/A   | N/A  | DWS Offset (in)             | N/A  |  |  |
| N/A                                     | Shared Landing?       | N/A   |      |                             |      |  |  |
| N/A                                     | Gutter Ponding?       | N/A   | N/A  | Gutter Slope (%)            | N/A  |  |  |
| N/A                                     | Gutter Lip Ht (in)    | N/A   | N/A  | Gutter X Slope (%)          | N/A  |  |  |
| N/A                                     | Painted X Walk1?      | Yes   | N/A  | Painted X Walk2?            | Yes  |  |  |
|                                         | X Walk 1 Direction    | To SW |      | X Walk 2 Direction          | To S |  |  |
| N/A                                     | X Walk 1 Width (in)   | 110.0 | N/A  | X Walk 2 Width (in)         | 92.0 |  |  |
|                                         | X Walk 1 Slope (%)    | 0.9   |      | X Walk 2 Slope (%)          | 2.9  |  |  |
|                                         | X Walk 1 X Slope (%)  | 1.3   |      | X Walk 2 X Slope (%)        | 1.0  |  |  |
| N/A                                     | Ramp inside XWalk1?   | Yes   | N/A  | Ramp inside XWalk2?         | Yes  |  |  |
|                                         | Road Slope (%)        | 2.3   | N/A  | Clear Space?                | N/A  |  |  |
|                                         | Road X Slope (%)      | 3.7   | N/A  | Clear Space to XWalk (in)   | N/A  |  |  |
| N/A                                     | Any Obstructions?     | N/A   | N/A  | Storm Grate/Utility Hazard? | N/A  |  |  |
|                                         | Obstruction Type      |       |      | Storm Grate/Utility Type    |      |  |  |
|                                         |                       | N/A   |      |                             | N/A  |  |  |
|                                         |                       |       | Yes  | Surface Condition? (G/P)    | Good |  |  |