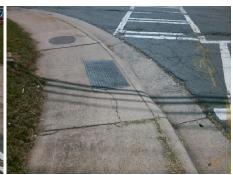

| Fotal Cost: | \$<br>3200.00 |
|-------------|---------------|

| Field Measurements/Component Compliance |                       |       |      |                             |      |  |  |
|-----------------------------------------|-----------------------|-------|------|-----------------------------|------|--|--|
| Comp                                    | liance Description    | Data  | Comp | liance Description          | Data |  |  |
| N/A                                     | Ramp Length (in)      | 65.0  | No   | Ramp Slope (%)              | 8.6  |  |  |
| No                                      | Ramp Width (in)       | 45.0  | Yes  | Ramp XSlope (%)             | 1.8  |  |  |
| N/A                                     | Flare Type LT         | N/A   | N/A  | Flare Type RT               | N/A  |  |  |
| N/A                                     | Flare Slope LT (%)    | N/A   | N/A  | Flare Slope RT (%)          | N/A  |  |  |
| N/A                                     | Flare Traversable LT? | N/A   | N/A  | Flare Traversable RT?       | N/A  |  |  |
| N/A                                     | Landing Length (in)   | N/A   | N/A  | DWS Provided?               | N/A  |  |  |
| N/A                                     | Landing Width (in)    | N/A   | N/A  | DWS Contrast?               | N/A  |  |  |
| N/A                                     | Landing Slope (%)     | N/A   | N/A  | DWS Length (in)             | N/A  |  |  |
| N/A                                     | Landing X Slope (%)   | N/A   | N/A  | DWS Full Width?             | N/A  |  |  |
| N/A                                     | Landing Curb? (Y/N)   | N/A   | N/A  | DWS Offset (in)             | N/A  |  |  |
| N/A                                     | Shared Landing?       | N/A   |      |                             |      |  |  |
| N/A                                     | Gutter Ponding?       | N/A   | N/A  | Gutter Slope (%)            | N/A  |  |  |
| N/A                                     | Gutter Lip Ht (in)    | N/A   | N/A  | Gutter X Slope (%)          | N/A  |  |  |
| N/A                                     | Painted X Walk1?      | Yes   | N/A  | Painted X Walk2?            | Yes  |  |  |
|                                         | X Walk 1 Direction    | To SW |      | X Walk 2 Direction          | To S |  |  |
| N/A                                     | X Walk 1 Width (in)   | 110.0 | N/A  | X Walk 2 Width (in)         | 92.0 |  |  |
|                                         | X Walk 1 Slope (%)    | 0.9   |      | X Walk 2 Slope (%)          | 2.9  |  |  |
|                                         | X Walk 1 X Slope (%)  | 1.3   |      | X Walk 2 X Slope (%)        | 1.0  |  |  |
| N/A                                     | Ramp inside XWalk1?   | Yes   | N/A  | Ramp inside XWalk2?         | Yes  |  |  |
|                                         | Road Slope (%)        | 2.3   | N/A  | Clear Space?                | N/A  |  |  |
|                                         | Road X Slope (%)      | 3.7   | N/A  | Clear Space to XWalk (in)   | N/A  |  |  |
| N/A                                     | Any Obstructions?     | N/A   | N/A  | Storm Grate/Utility Hazard? | N/A  |  |  |
|                                         | Obstruction Type      |       |      | Storm Grate/Utility Type    |      |  |  |
|                                         |                       | N/A   |      |                             | N/A  |  |  |
|                                         |                       |       | Yes  | Surface Condition? (G/P)    | Good |  |  |