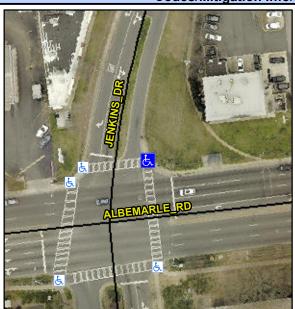

## **Access Compliance Report Public Rights-of-Way** (Curb Ramps)

Intersection ID: 15173 Main Street: ALBEMARLE\_RD Cross Street: EXECUTIVE\_CENTER\_DR Location: NE Severity Score: 21.25 ADA ID: 697092CDF307 Ramp Type: PerpDiag Initial Pass/Fail: Fail **Overall Compliance: No** 

## Codes/Mitigation Info/P

Street 1 Name **JENKINS DR** Stop Condition-Street 2 Signal Street 2 Name ALBEMARLE RD Stop Condition-Street 1 Signal

| /Possible Solution                                                             |        |  |
|--------------------------------------------------------------------------------|--------|--|
| Possible Solutions:                                                            | 9      |  |
| Remove & Replace Curb Ramp With<br>Two New Directional Ramps or<br>Equivalent. |        |  |
|                                                                                | !      |  |
| Surveyor Notes:                                                                | !      |  |
|                                                                                | !<br>! |  |
| PROW/ADA:                                                                      | i      |  |
| Not Found, R304.5.1, R304.2.2                                                  | 1      |  |
|                                                                                | ı      |  |