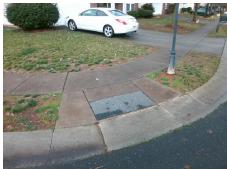

## Access Compliance Report Public Rights-of-Way (Curb Ramps)

Intersection ID: 48423 Main Street: EVANTON\_LOCH\_RD Cross Street: BEDLINGTON\_RD Location: W

ADA ID: 697902702883 Ramp Type: PerpDiag Initial Pass/Fail: Fail Overall Compliance: No Severity Score: 8.75

## Field Measurements/Component Compliance

Street 1 Name
Stop Condition-Street 2
Street 2 Name
Stop Condition-Street 1

BEDLINGTON RD StopSign EVANTON LOCH RD None Possible Solutions:

Remove & Replace Curb Ramp With
Two New Directional Ramps or
Equivalent.