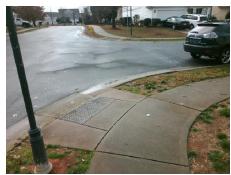

## Access Compliance Report Public Rights-of-Way (Curb Ramps)

Intersection ID: 48423 Main Street: EVANTON\_LOCH\_RD Cross Street: BEDLINGTON\_RD Location: W

ADA ID: 697902702883 Ramp Type: PerpDiag Initial Pass/Fail: Fail Overall Compliance: No Severity Score: 8.75

## Field Measurements/Component Compliance

Street 1 Name
Stop Condition-Street 2
Street 2 Name
Stop Condition-Street 1

BEDLINGTON RD StopSign EVANTON LOCH RD None Possible Solutions:

Remove & Replace Curb Ramp With
Two New Directional Ramps or
Equivalent.