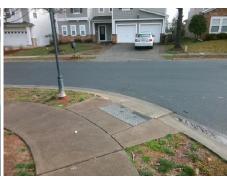

## Access Compliance Report Public Rights-of-Way (Curb Ramps)

Intersection ID: 48423 Main Street: EVANTON\_LOCH\_RD Cross Street: BEDLINGTON\_RD Location: W

ADA ID: 697902702883 Ramp Type: PerpDiag Initial Pass/Fail: Fail Overall Compliance: No Severity Score: 8.75

## Field Measurements/Component Compliance

Street 1 Name
Stop Condition-Street 2
Street 2 Name
Stop Condition-Street 1

BEDLINGTON RD StopSign EVANTON LOCH RD None Possible Solutions:

Remove & Replace Curb Ramp With
Two New Directional Ramps or
Equivalent.