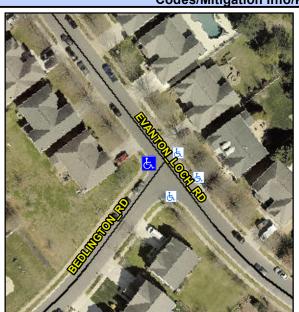

## Access Compliance Report Public Rights-of-Way (Curb Ramps)

Intersection ID: 48423 Main Street: EVANTON\_LOCH\_RD Cross Street: BEDLINGTON\_RD Location: W

ADA ID: 697902702883 Ramp Type: PerpDiag Initial Pass/Fail: Fail Overall Compliance: No Severity Score: 8.75

## Field Measurements/Component Compliance

Street 1 Name
Stop Condition-Street 2
Street 2 Name
Stop Condition-Street 1

BEDLINGTON RD StopSign EVANTON LOCH RD None Possible Solutions:

Remove & Replace Curb Ramp With
Two New Directional Ramps or
Equivalent.