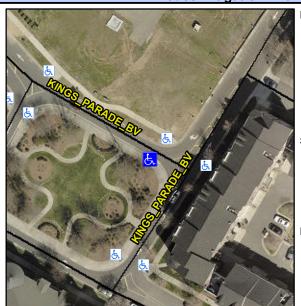

## Access Compliance Report Public Rights-of-Way (Curb Ramps)

Intersection ID: 44772 Main Street: KINGS\_PARADE\_BV Cross Street: N/A Location: SW

ADA ID: 6979CF340D9F Ramp Type: Para Initial Pass/Fail: Fail Overall Compliance: No Severity Score: 13.75

## Field Measurements/Component Compliance

Street 1 Name
CAMBRIDGE BELTWAY DR
Stop Condition-Street 1
None
Street 2 Name
N/A
Stop Condition-Street 2
N/A

Possible Solutions:

Remove & Replace Entire Ramp.

Surveyor Notes: