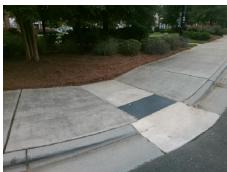

## Field Measurements/Component Compliance

Street 1 Name
CAMBRIDGE BELTWAY DR
Stop Condition-Street 1
None
Street 2 Name
N/A
Stop Condition-Street 2
N/A

Possible Solutions:

Remove & Replace Entire Ramp.

Surveyor Notes:

N/A

PROW/ADA:

R304.5.3, R304.3.2

Total Cost: \$ 1600.00

| Field Measurements/Component Compliance |                      |      |     |                             |      |
|-----------------------------------------|----------------------|------|-----|-----------------------------|------|
|                                         | liance Description   | Data |     | liance Description          | Data |
| N/A                                     | Ramp Length LT (in)  | 54.0 | N/A | Ramp Length RT (in)         | 64.0 |
| Yes                                     | Ramp Width LT (in)   | 96.0 | Yes | Ramp Width RT (in)          | 97.0 |
| Yes                                     | Ramp Slope LT (%)    | 6.7  | No  | Ramp Slope RT (%)           | 9.8  |
| No                                      | Ramp XSlope LT (%)   | 2.6  | Yes | Ramp XSlope RT (%)          | 1.8  |
| N/A                                     | Landing Length (in)  | N/A  | N/A | DWS Provided?               | N/A  |
| N/A                                     | Landing Width (in)   | N/A  | N/A | DWS Contrast?               | N/A  |
| N/A                                     | Landing Slope (%)    | N/A  | N/A | DWS Length (in)             | N/A  |
| N/A                                     | Landing X Slope (%)  | N/A  | N/A | DWS Full Width?             | N/A  |
| N/A                                     | Landing Curb? (Y/N)  | N/A  | N/A | DWS Offset (in)             | N/A  |
| N/A                                     | Shared Landing?      | N/A  |     |                             |      |
| N/A                                     | Gutter Ponding?      | N/A  | N/A | Gutter Slope (%)            | N/A  |
| N/A                                     | Gutter Lip Ht (in)   | N/A  | N/A | Gutter X Slope (%)          | N/A  |
| N/A                                     | Painted X Walk1?     | No   | N/A | Painted X Walk2?            | N/A  |
|                                         | X Walk 1 Direction   | To N |     | X Walk 2 Direction          | N/A  |
| N/A                                     | X Walk 1 Width (in)  | N/A  | N/A | X Walk 2 Width (in)         | N/A  |
|                                         | X Walk 1 Slope (%)   | 1.8  |     | X Walk 2 Slope (%)          | N/A  |
|                                         | X Walk 1 X Slope (%) | 0.7  |     | X Walk 2 X Slope (%)        | N/A  |
| N/A                                     | Ramp inside XWalk1?  | N/A  | N/A | Ramp inside XWalk2?         | N/A  |
|                                         | Road Slope (%)       | N/A  | N/A | Clear Space?                | N/A  |
|                                         | Road X Slope (%)     | N/A  | N/A | Clear Space to XWalk (in)   | N/A  |
| N/A                                     | Any Obstructions?    | N/A  | N/A | Storm Grate/Utility Hazard? | N/A  |
|                                         | Obstruction Type     |      |     | Storm Grate/Utility Type    |      |
|                                         |                      | N/A  |     |                             | N/A  |
|                                         |                      |      | Yes | Surface Condition? (G/P)    | Good |
|                                         |                      |      | N/A | Curb Slope (%)              | 8.4  |
|                                         | A IE                 | ·    | -   |                             |      |