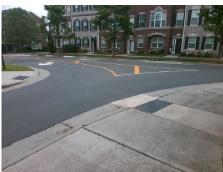

## Field Measurements/Component Compliance

Street 1 Name
CAMBRIDGE BELTWAY DR
Stop Condition-Street 1
None
Street 2 Name
N/A
Stop Condition-Street 2
N/A

Possible Solutions:

Remove & Replace Entire Ramp.

Surveyor Notes:

N/A

PROW/ADA:

R304.5.3, R304.3.2

Total Cost: \$ 1600.00

| Field Measurements/Component Compliance |                      |      |     |                             |      |
|-----------------------------------------|----------------------|------|-----|-----------------------------|------|
|                                         | liance Description   | Data |     | liance Description          | Data |
| N/A                                     | Ramp Length LT (in)  | 54.0 | N/A | Ramp Length RT (in)         | 64.0 |
| Yes                                     | Ramp Width LT (in)   | 96.0 | Yes | Ramp Width RT (in)          | 97.0 |
| Yes                                     | Ramp Slope LT (%)    | 6.7  | No  | Ramp Slope RT (%)           | 9.8  |
| No                                      | Ramp XSlope LT (%)   | 2.6  | Yes | Ramp XSlope RT (%)          | 1.8  |
| N/A                                     | Landing Length (in)  | N/A  | N/A | DWS Provided?               | N/A  |
| N/A                                     | Landing Width (in)   | N/A  | N/A | DWS Contrast?               | N/A  |
| N/A                                     | Landing Slope (%)    | N/A  | N/A | DWS Length (in)             | N/A  |
| N/A                                     | Landing X Slope (%)  | N/A  | N/A | DWS Full Width?             | N/A  |
| N/A                                     | Landing Curb? (Y/N)  | N/A  | N/A | DWS Offset (in)             | N/A  |
| N/A                                     | Shared Landing?      | N/A  |     |                             |      |
| N/A                                     | Gutter Ponding?      | N/A  | N/A | Gutter Slope (%)            | N/A  |
| N/A                                     | Gutter Lip Ht (in)   | N/A  | N/A | Gutter X Slope (%)          | N/A  |
| N/A                                     | Painted X Walk1?     | No   | N/A | Painted X Walk2?            | N/A  |
|                                         | X Walk 1 Direction   | To N |     | X Walk 2 Direction          | N/A  |
| N/A                                     | X Walk 1 Width (in)  | N/A  | N/A | X Walk 2 Width (in)         | N/A  |
|                                         | X Walk 1 Slope (%)   | 1.8  |     | X Walk 2 Slope (%)          | N/A  |
|                                         | X Walk 1 X Slope (%) | 0.7  |     | X Walk 2 X Slope (%)        | N/A  |
| N/A                                     | Ramp inside XWalk1?  | N/A  | N/A | Ramp inside XWalk2?         | N/A  |
|                                         | Road Slope (%)       | N/A  | N/A | Clear Space?                | N/A  |
|                                         | Road X Slope (%)     | N/A  | N/A | Clear Space to XWalk (in)   | N/A  |
| N/A                                     | Any Obstructions?    | N/A  | N/A | Storm Grate/Utility Hazard? | N/A  |
|                                         | Obstruction Type     |      |     | Storm Grate/Utility Type    |      |
|                                         |                      | N/A  |     |                             | N/A  |
|                                         |                      |      | Yes | Surface Condition? (G/P)    | Good |
|                                         |                      |      | N/A | Curb Slope (%)              | 8.4  |
|                                         | A IE                 | ·    | -   |                             |      |