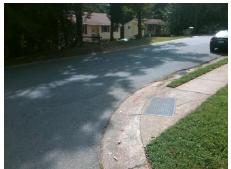

## Field Measurements/Component Compliance

Street 1 Name
Stop Condition-Street 2
Street 2 Name
Stop Condition-Street 1

STUDLEY RD None LONGBRIAR DR StopSign Possible Solutions:

Remove & Replace Curb Ramp With Two New Directional Ramps or Equivalent.

Surveyor Notes:

N/A

PROW/ADA:

Not Found, R304.2.2

Total Cost: \$ 3200.00

| Compliance Description |                       | Data | Compliance Description |                             | Data |
|------------------------|-----------------------|------|------------------------|-----------------------------|------|
| N/A                    | Ramp Length (in)      | 35.0 | No                     | Ramp Slope (%)              | 11.2 |
| Yes                    | Ramp Width (in)       | 48.0 | Yes                    | Ramp XSlope (%)             | 1.2  |
| N/A                    | Flare Type LT         | N/A  | N/A                    | Flare Type RT               | N/A  |
| N/A                    | Flare Slope LT (%)    | N/A  | N/A                    | Flare Slope RT (%)          | N/A  |
| N/A                    | Flare Traversable LT? | N/A  | N/A                    | Flare Traversable RT?       | N/A  |
| N/A                    | Landing Length (in)   | N/A  | N/A                    | DWS Provided?               | N/A  |
| N/A                    | Landing Width (in)    | N/A  | N/A                    | DWS Contrast?               | N/A  |
| N/A                    | Landing Slope (%)     | N/A  | N/A                    | DWS Length (in)             | N/A  |
| N/A                    | Landing X Slope (%)   | N/A  | N/A                    | DWS Full Width?             | N/A  |
| N/A                    | Landing Curb? (Y/N)   | N/A  | N/A                    | DWS Offset (in)             | N/A  |
| N/A                    | Shared Landing?       | N/A  |                        |                             |      |
| N/A                    | Gutter Ponding?       | N/A  | N/A                    | Gutter Slope (%)            | N/A  |
| N/A                    | Gutter Lip Ht (in)    | N/A  | N/A                    | Gutter X Slope (%)          | N/A  |
| N/A                    | Painted X Walk1?      | No   | N/A                    | Painted X Walk2?            | No   |
|                        | X Walk 1 Direction    | To E |                        | X Walk 2 Direction          | To N |
| N/A                    | X Walk 1 Width (in)   | N/A  | N/A                    | X Walk 2 Width (in)         | N/A  |
|                        | X Walk 1 Slope (%)    | 0.3  |                        | X Walk 2 Slope (%)          | 3.3  |
|                        | X Walk 1 X Slope (%)  | 2.4  |                        | X Walk 2 X Slope (%)        | 4.3  |
| N/A                    | Ramp inside XWalk1?   | N/A  | N/A                    | Ramp inside XWalk2?         | N/A  |
|                        | Road Slope (%)        | 1.5  | N/A                    | Clear Space?                | N/A  |
|                        | Road X Slope (%)      | 3.4  | N/A                    | Clear Space to XWalk (in)   | N/A  |
| N/A                    | Any Obstructions?     | N/A  | N/A                    | Storm Grate/Utility Hazard? | N/A  |
|                        | Obstruction Type      |      |                        | Storm Grate/Utility Type    |      |
|                        |                       | N/A  |                        |                             | N/A  |
|                        |                       |      | Yes                    | Surface Condition? (G/P)    | Good |