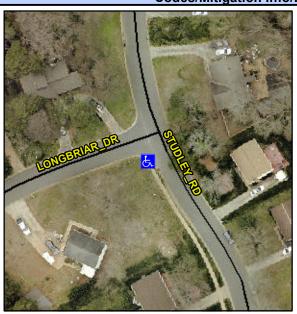

## Access Compliance Report Public Rights-of-Way (Curb Ramps)

Intersection ID: 18004 Main Street: LONGBRIAR\_DR Cross Street: STUDLEY\_RD Location: SW

ADA ID: 697C13DD51A1 Ramp Type: PerpDiag Initial Pass/Fail: Fail Overall Compliance: No Severity Score: 12.5

## Field Measurements/Component Compliance

Street 1 Name
Stop Condition-Street 2
Street 2 Name
Stop Condition-Street 1

STUDLEY RD None LONGBRIAR DR StopSign Possible Solutions:

Remove & Replace Curb Ramp With Two New Directional Ramps or Equivalent.