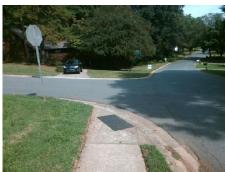

## Field Measurements/Component Compliance

Street 1 Name
Stop Condition-Street 2
Street 2 Name
Stop Condition-Street 1

STUDLEY RD None LONGBRIAR DR StopSign Possible Solutions:

Remove & Replace Curb Ramp With Two New Directional Ramps or Equivalent.

Surveyor Notes:

N/A

PROW/ADA:

Not Found, R304.2.2

Total Cost: \$ 3200.00

| Compliance Description |                       | Data | Compliance Description |                             | Data |
|------------------------|-----------------------|------|------------------------|-----------------------------|------|
| N/A                    | Ramp Length (in)      | 35.0 | No                     | Ramp Slope (%)              | 11.2 |
| Yes                    | Ramp Width (in)       | 48.0 | Yes                    | Ramp XSlope (%)             | 1.2  |
| N/A                    | Flare Type LT         | N/A  | N/A                    | Flare Type RT               | N/A  |
| N/A                    | Flare Slope LT (%)    | N/A  | N/A                    | Flare Slope RT (%)          | N/A  |
| N/A                    | Flare Traversable LT? | N/A  | N/A                    | Flare Traversable RT?       | N/A  |
| N/A                    | Landing Length (in)   | N/A  | N/A                    | DWS Provided?               | N/A  |
| N/A                    | Landing Width (in)    | N/A  | N/A                    | DWS Contrast?               | N/A  |
| N/A                    | Landing Slope (%)     | N/A  | N/A                    | DWS Length (in)             | N/A  |
| N/A                    | Landing X Slope (%)   | N/A  | N/A                    | DWS Full Width?             | N/A  |
| N/A                    | Landing Curb? (Y/N)   | N/A  | N/A                    | DWS Offset (in)             | N/A  |
| N/A                    | Shared Landing?       | N/A  |                        |                             |      |
| N/A                    | Gutter Ponding?       | N/A  | N/A                    | Gutter Slope (%)            | N/A  |
| N/A                    | Gutter Lip Ht (in)    | N/A  | N/A                    | Gutter X Slope (%)          | N/A  |
| N/A                    | Painted X Walk1?      | No   | N/A                    | Painted X Walk2?            | No   |
|                        | X Walk 1 Direction    | To E |                        | X Walk 2 Direction          | To N |
| N/A                    | X Walk 1 Width (in)   | N/A  | N/A                    | X Walk 2 Width (in)         | N/A  |
|                        | X Walk 1 Slope (%)    | 0.3  |                        | X Walk 2 Slope (%)          | 3.3  |
|                        | X Walk 1 X Slope (%)  | 2.4  |                        | X Walk 2 X Slope (%)        | 4.3  |
| N/A                    | Ramp inside XWalk1?   | N/A  | N/A                    | Ramp inside XWalk2?         | N/A  |
|                        | Road Slope (%)        | 1.5  | N/A                    | Clear Space?                | N/A  |
|                        | Road X Slope (%)      | 3.4  | N/A                    | Clear Space to XWalk (in)   | N/A  |
| N/A                    | Any Obstructions?     | N/A  | N/A                    | Storm Grate/Utility Hazard? | N/A  |
|                        | Obstruction Type      |      |                        | Storm Grate/Utility Type    |      |
|                        |                       | N/A  |                        |                             | N/A  |
|                        |                       |      | Yes                    | Surface Condition? (G/P)    | Good |