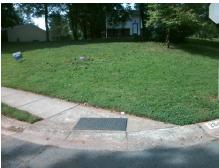

## Field Measurements/Component Compliance

Street 1 Name
Stop Condition-Street 2
Street 2 Name
Stop Condition-Street 1

STUDLEY RD None LONGBRIAR DR StopSign Possible Solutions:

Remove & Replace Curb Ramp With Two New Directional Ramps or Equivalent.

Surveyor Notes:

N/A

PROW/ADA:

Not Found, R304.2.2

Total Cost: \$ 3200.00

| Compliance Description |                       | Data | Compliance Description |                             | Data |
|------------------------|-----------------------|------|------------------------|-----------------------------|------|
| N/A                    | Ramp Length (in)      | 35.0 | No                     | Ramp Slope (%)              | 11.2 |
| Yes                    | Ramp Width (in)       | 48.0 | Yes                    | Ramp XSlope (%)             | 1.2  |
| N/A                    | Flare Type LT         | N/A  | N/A                    | Flare Type RT               | N/A  |
| N/A                    | Flare Slope LT (%)    | N/A  | N/A                    | Flare Slope RT (%)          | N/A  |
| N/A                    | Flare Traversable LT? | N/A  | N/A                    | Flare Traversable RT?       | N/A  |
| N/A                    | Landing Length (in)   | N/A  | N/A                    | DWS Provided?               | N/A  |
| N/A                    | Landing Width (in)    | N/A  | N/A                    | DWS Contrast?               | N/A  |
| N/A                    | Landing Slope (%)     | N/A  | N/A                    | DWS Length (in)             | N/A  |
| N/A                    | Landing X Slope (%)   | N/A  | N/A                    | DWS Full Width?             | N/A  |
| N/A                    | Landing Curb? (Y/N)   | N/A  | N/A                    | DWS Offset (in)             | N/A  |
| N/A                    | Shared Landing?       | N/A  |                        |                             |      |
| N/A                    | Gutter Ponding?       | N/A  | N/A                    | Gutter Slope (%)            | N/A  |
| N/A                    | Gutter Lip Ht (in)    | N/A  | N/A                    | Gutter X Slope (%)          | N/A  |
| N/A                    | Painted X Walk1?      | No   | N/A                    | Painted X Walk2?            | No   |
|                        | X Walk 1 Direction    | To E |                        | X Walk 2 Direction          | To N |
| N/A                    | X Walk 1 Width (in)   | N/A  | N/A                    | X Walk 2 Width (in)         | N/A  |
|                        | X Walk 1 Slope (%)    | 0.3  |                        | X Walk 2 Slope (%)          | 3.3  |
|                        | X Walk 1 X Slope (%)  | 2.4  |                        | X Walk 2 X Slope (%)        | 4.3  |
| N/A                    | Ramp inside XWalk1?   | N/A  | N/A                    | Ramp inside XWalk2?         | N/A  |
|                        | Road Slope (%)        | 1.5  | N/A                    | Clear Space?                | N/A  |
|                        | Road X Slope (%)      | 3.4  | N/A                    | Clear Space to XWalk (in)   | N/A  |
| N/A                    | Any Obstructions?     | N/A  | N/A                    | Storm Grate/Utility Hazard? | N/A  |
|                        | Obstruction Type      |      |                        | Storm Grate/Utility Type    |      |
|                        |                       | N/A  |                        |                             | N/A  |
|                        |                       |      | Yes                    | Surface Condition? (G/P)    | Good |