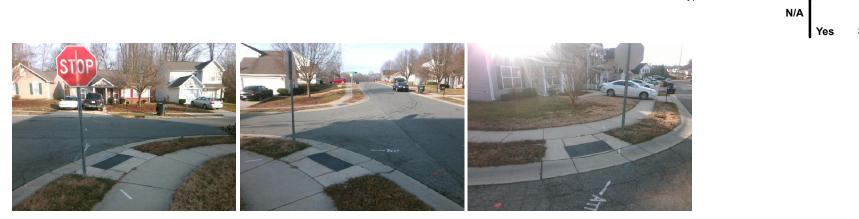

## Access Compliance Report Public Rights-of-Way (Curb Ramps)

| Intersection ID: 31481                  | Main Str                                | Main Street: FLAGLER_LN      |         | Cross Street: ROLETTE_CT                      |      |     |                             | SE   |
|-----------------------------------------|-----------------------------------------|------------------------------|---------|-----------------------------------------------|------|-----|-----------------------------|------|
| ADA ID: 697C27C22ACD                    | Ramp Ty                                 | Ramp Type: PerpDiag          |         | nitial Pass/Fail: Fail Overall Compliance: No |      |     | o Severity Score:           | 8.75 |
| Codes/Mitigation Info/Possible Solution |                                         |                              |         | Field Measurements/Component Compliance       |      |     |                             |      |
| A CONTRACTOR                            |                                         | Possible Solutions:          | Co      |                                               |      |     | bliance Description Data    |      |
| - Cont                                  |                                         | Remove & Replace Curb Ramp   | ith N/A | Ramp Length (in)                              | 47.0 | Yes | Ramp Slope (%)              | 7.8  |
|                                         |                                         | Two New Directional Ramps or | No      | Ramp Width (in)                               | 38.5 | Yes | Ramp XSlope (%)             | 0.8  |
|                                         |                                         | Equivalent.                  | N/A     | Flare Type LT                                 | N/A  | N/A | Flare Type RT               | N/A  |
| TRANSPORT A DO LANGE                    |                                         |                              | N/A     | Flare Slope LT (%)                            | N/A  | N/A | Flare Slope RT (%)          | N/A  |
| Aller Aller Martin                      |                                         |                              | N/#     | Flare Traversable LT?                         | N/A  | N/A | Flare Traversable RT?       | N/A  |
| 6. ···                                  |                                         |                              | N/A     | Landing Length (in)                           | N/A  | N/A | DWS Provided?               | N/A  |
| ELAGLER LIN                             |                                         | Surveyor Notes:              | N/A     | Landing Width (in)                            | N/A  | N/A | DWS Contrast?               | N/A  |
|                                         |                                         | N/A                          | N/A     | Landing Slope (%)                             | N/A  | N/A | DWS Length (in)             | N/A  |
|                                         | 1 March                                 |                              | N/#     | Landing X Slope (%)                           | N/A  | N/A | DWS Full Width?             | N/A  |
|                                         |                                         |                              | N/A     | Landing Curb? (Y/N)                           | N/A  | N/A | DWS Offset (in)             | N/A  |
|                                         |                                         |                              | N/A     | Shared Landing?                               | N/A  |     |                             |      |
|                                         | 1 43                                    | PROW/ADA:                    | N/A     | Gutter Ponding?                               | N/A  | N/A | Gutter Slope (%)            | N/A  |
|                                         |                                         | Not Found, R304.5.1          | N/A     | Gutter Lip Ht (in)                            | N/A  | N/A | Gutter X Slope (%)          | N/A  |
|                                         | AND |                              | N/A     | Painted X Walk1?                              | No   | N/A | Painted X Walk2?            | No   |
|                                         |                                         |                              |         | X Walk 1 Direction                            | To N |     | X Walk 2 Direction          | To E |
|                                         | DA: West                                |                              | N/A     | X Walk 1 Width (in)                           | N/A  | N/A | X Walk 2 Width (in)         | N/A  |
| Street 1 Name                           | FLAGLER LN                              |                              |         | X Walk 1 Slope (%)                            | 3.0  |     | X Walk 2 Slope (%)          | 3.7  |
| Stop Condition-Street 2                 | None                                    |                              |         | X Walk 1 X Slope (%)                          | 3.2  |     | X Walk 2 X Slope (%)        | 2.3  |
| Street 2 Name                           | ROLETTE CT                              |                              | N/#     | Ramp inside XWalk1?                           | N/A  | N/A | Ramp inside XWalk2?         | N/A  |
| Stop Condition-Street 1                 | StopSign                                |                              |         | Road Slope (%)                                | 1.7  | N/A | Clear Space?                | N/A  |
|                                         |                                         |                              |         | Road X Slope (%)                              | 3.8  | N/A | Clear Space to XWalk (in)   | N/A  |
|                                         |                                         |                              | N/#     | Any Obstructions?                             | N/A  | N/A | Storm Grate/Utility Hazard? | N/A  |
|                                         |                                         | Total Cost: \$ 32            | 00.00   | Obstruction Type                              |      |     | Storm Grate/Utility Type    |      |
|                                         |                                         |                              |         |                                               | N/A  |     |                             | N/A  |
| 4                                       |                                         |                              |         |                                               |      | 1   |                             | -    |