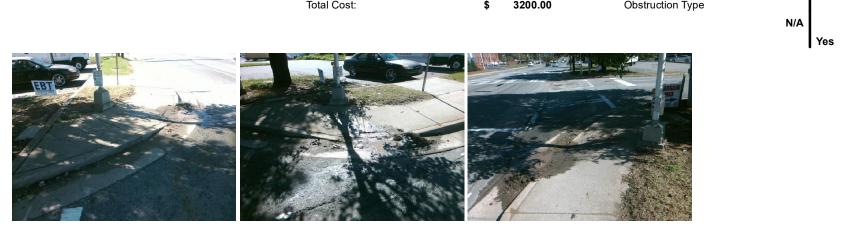

## Access Compliance Report Public Rights-of-Way (Curb Ramps)

| `````````````````````````````````       |                         |                                |                  |                                         |                       |                             |     |                             |       |  |
|-----------------------------------------|-------------------------|--------------------------------|------------------|-----------------------------------------|-----------------------|-----------------------------|-----|-----------------------------|-------|--|
| Intersection ID: 9565                   | Main Street: N_TRYON_ST |                                |                  | reet:                                   | W_32ND_ST             | Location:                   | SW  |                             |       |  |
| ADA ID: 6981113B6FF0                    | Ramp Ty                 | Ramp Type: PerpDiag            |                  |                                         | ail: Fail Overall (   | o Severity Score:           | 35  |                             |       |  |
| Codes/Mitigation Info/Possible Solution |                         |                                |                  | Field Measurements/Component Compliance |                       |                             |     |                             |       |  |
|                                         |                         | Possible Solutions:            |                  | Compliance Description                  |                       | Data Compliance Description |     |                             | Data  |  |
|                                         |                         | Remove & Replace Curb Ramp W   | ith <sup> </sup> | N/A                                     | Ramp Length (in)      | 59.5                        | No  | Ramp Slope (%)              | 15.6  |  |
|                                         |                         | Two New Directional Ramps or   |                  | No                                      | Ramp Width (in)       | 46.0                        | No  | Ramp XSlope (%)             | 4.5   |  |
|                                         |                         | Equivalent.                    | 1                | N/A                                     | Flare Type LT         | N/A                         | N/A | Flare Type RT               | N/A   |  |
|                                         |                         |                                | 1                | N/A                                     | Flare Slope LT (%)    | N/A                         | N/A | Flare Slope RT (%)          | N/A   |  |
| 6                                       |                         |                                | 1                | N/A                                     | Flare Traversable LT? | N/A                         | N/A | Flare Traversable RT?       | N/A   |  |
| 139                                     | <mark>6.</mark>         |                                | 1                | N/A                                     | Landing Length (in)   | N/A                         | N/A | DWS Provided?               | N/A   |  |
| 5                                       | F                       | Surveyor Notes:                | 1                | N/A                                     | Landing Width (in)    | N/A                         | N/A | DWS Contrast?               | N/A   |  |
|                                         |                         | N/A                            | 1                | N/A                                     | Landing Slope (%)     | N/A                         | N/A | DWS Length (in)             | N/A   |  |
|                                         |                         |                                | 1                | N/A                                     | Landing X Slope (%)   | N/A                         | N/A | DWS Full Width?             | N/A   |  |
|                                         |                         |                                | 1                | N/A                                     | Landing Curb? (Y/N)   | N/A                         | N/A | DWS Offset (in)             | N/A   |  |
|                                         |                         | 2                              | 1                | N/A                                     | Shared Landing?       | N/A                         |     |                             |       |  |
| 1119 34                                 |                         | PROW/ADA:                      | 1                | N/A                                     | Gutter Ponding?       | Yes                         | N/A | Gutter Slope (%)            | N/A   |  |
| 101                                     | 1 634                   | Not Found, R304.5.1, R304.2.2, |                  | N/A                                     | Gutter Lip Ht (in)    | N/A                         | N/A | Gutter X Slope (%)          | N/A   |  |
|                                         |                         | R304.5.3                       | 1                | N/A                                     | Painted X Walk1?      | Yes                         | N/A | Painted X Walk2?            | Yes   |  |
|                                         |                         |                                |                  |                                         | X Walk 1 Direction    | To NE                       |     | X Walk 2 Direction          | To NW |  |
|                                         |                         |                                | 1                | N/A                                     | X Walk 1 Width (in)   | 111.0                       | N/A | X Walk 2 Width (in)         | 107.0 |  |
| Street 1 Name                           | W 32ND ST               |                                |                  |                                         | X Walk 1 Slope (%)    | 1.6                         |     | X Walk 2 Slope (%)          | 3.6   |  |
| Stop Condition-Street 2                 | Signal                  |                                |                  |                                         | X Walk 1 X Slope (%)  | 3.4                         |     | X Walk 2 X Slope (%)        | 0.7   |  |
| Street 2 Name                           | N TRYON ST              |                                | 1                | N/A                                     | Ramp inside XWalk1?   | Yes                         | N/A | Ramp inside XWalk2?         | Yes   |  |
| Stop Condition-Street 1                 | Signal                  |                                |                  |                                         | Road Slope (%)        | 0.5                         | N/A | Clear Space?                | N/A   |  |
|                                         | -                       |                                |                  |                                         | Road X Slope (%)      | 4.7                         | N/A | Clear Space to XWalk (in)   | N/A   |  |
|                                         |                         |                                |                  | N/A                                     | Any Obstructions?     | N/A                         | N/A | Storm Grate/Utility Hazard? | N/A   |  |
|                                         |                         | Total Cost: \$ 32              | 00.00            |                                         | Obstruction Type      |                             |     | Storm Grate/Utility Type    |       |  |
|                                         |                         |                                |                  |                                         | 2.                    | N/A                         |     |                             | N/A   |  |
|                                         |                         |                                |                  |                                         |                       |                             |     |                             |       |  |