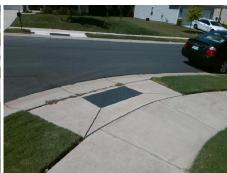

## **Access Compliance Report Public Rights-of-Way** (Curb Ramps)

Main Street: GOLDEN\_WOOD\_LN Intersection ID: 50610 Cross Street: DOWNY\_BIRCH\_RD Location: NE **Overall Compliance: No** ADA ID: 69823F285831 Ramp Type: Perp Initial Pass/Fail: Fail Severity Score: 13.75

Total Cost:

1850.00

| Field Measurements/Component Compliance |                       |      |      |                             |      |  |  |
|-----------------------------------------|-----------------------|------|------|-----------------------------|------|--|--|
| Comp                                    | liance Description    | Data | Comp | liance Description          | Data |  |  |
| N/A                                     | Ramp Length (in)      | 47.0 | No   | Ramp Slope (%)              | 8.8  |  |  |
| Yes                                     | Ramp Width (in)       | 48.0 | No   | Ramp XSlope (%)             | 3.9  |  |  |
| N/A                                     | Flare Type LT         | N/A  | N/A  | Flare Type RT               | N/A  |  |  |
| N/A                                     | Flare Slope LT (%)    | N/A  | N/A  | Flare Slope RT (%)          | N/A  |  |  |
| N/A                                     | Flare Traversable LT? | N/A  | N/A  | Flare Traversable RT?       | N/A  |  |  |
| N/A                                     | Landing Length (in)   | N/A  | N/A  | DWS Provided?               | N/A  |  |  |
| N/A                                     | Landing Width (in)    | N/A  | N/A  | DWS Contrast?               | N/A  |  |  |
| N/A                                     | Landing Slope (%)     | N/A  | N/A  | DWS Length (in)             | N/A  |  |  |
| N/A                                     | Landing X Slope (%)   | N/A  | N/A  | DWS Full Width?             | N/A  |  |  |
| N/A                                     | Landing Curb? (Y/N)   | N/A  | N/A  | DWS Offset (in)             | N/A  |  |  |
| N/A                                     | Shared Landing?       | N/A  |      |                             |      |  |  |
| N/A                                     | Gutter Ponding?       | N/A  | N/A  | Gutter Slope (%)            | N/A  |  |  |
| N/A                                     | Gutter Lip Ht (in)    | N/A  | N/A  | Gutter X Slope (%)          | N/A  |  |  |
| N/A                                     | Painted X Walk1?      | No   | N/A  | Painted X Walk2?            | N/A  |  |  |
|                                         | X Walk 1 Direction    | To W |      | X Walk 2 Direction          | N/A  |  |  |
| N/A                                     | X Walk 1 Width (in)   | N/A  | N/A  | X Walk 2 Width (in)         | N/A  |  |  |
|                                         | X Walk 1 Slope (%)    | 2.1  |      | X Walk 2 Slope (%)          | N/A  |  |  |
|                                         | X Walk 1 X Slope (%)  | 3.2  |      | X Walk 2 X Slope (%)        | N/A  |  |  |
| N/A                                     | Ramp inside XWalk1?   | N/A  | N/A  | Ramp inside XWalk2?         | N/A  |  |  |
|                                         | Road Slope (%)        | N/A  | N/A  | Clear Space?                | N/A  |  |  |
|                                         | Road X Slope (%)      | N/A  | N/A  | Clear Space to XWalk (in)   | N/A  |  |  |
| N/A                                     | Any Obstructions?     | N/A  | N/A  | Storm Grate/Utility Hazard? | N/A  |  |  |
|                                         | Obstruction Type      |      |      | Storm Grate/Utility Type    |      |  |  |
|                                         |                       | N/A  |      |                             | N/A  |  |  |
|                                         |                       |      | Yes  | Surface Condition? (G/P)    | Good |  |  |