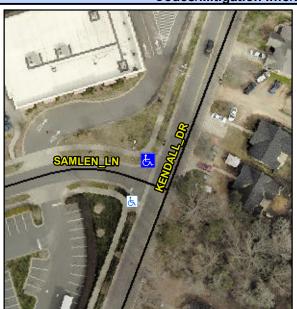

Intersection ID: 50531 Main Street: KENDALL DR **Cross Street: SAMLEN LN** Location: NE ADA ID: 69902239DB4B Ramp Type: Perp Initial Pass/Fail: Fail **Overall Compliance: No Severity Score:** 25

Compliance Description

## Field Measurements/Component Compliance

**Data Compliance Description** 

SAMLEN LN Street 1 Name Stop Condition-Street 2 StopSign Street 2 Name N/A Stop Condition-Street 1 N/A

| Possible Solutions:           |  |
|-------------------------------|--|
| Remove & Replace Entire Ramp. |  |
| Surveyor Notes:               |  |
| N/A                           |  |
| PROW/ADA:                     |  |
| R304.5.3                      |  |