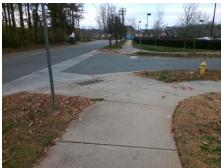

Intersection ID: 50531 Main Street: KENDALL DR **Cross Street: SAMLEN LN** Location: NE ADA ID: 69902239DB4B Ramp Type: Perp Initial Pass/Fail: Fail **Overall Compliance: No Severity Score:** 25

Compliance Description