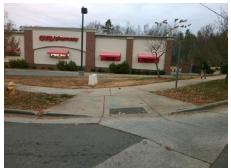

Intersection ID: 50531 Main Street: KENDALL DR **Cross Street: SAMLEN LN** Location: NE ADA ID: 69902239DB4B Ramp Type: Perp Initial Pass/Fail: Fail **Overall Compliance: No Severity Score:** 25

Compliance Description