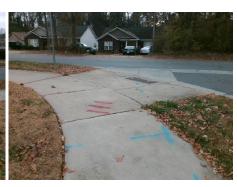

Intersection ID: 50531 Main Street: KENDALL DR **Cross Street: SAMLEN LN** Location: NE ADA ID: 69902239DB4B Ramp Type: Perp Initial Pass/Fail: Fail **Overall Compliance: No Severity Score:** 25

Compliance Description