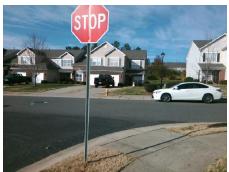

## Field Measurements/Component Compliance

Street 1 Name
Stop Condition-Street 2
Street 2 Name
Stop Condition-Street 1

CALABASSAS LN None BIG CREEK CT StopSign Possible Solutions:

Remove & Replace Curb Ramp With Two New Directional Ramps or Equivalent.

Surveyor Notes:

N/A

PROW/ADA:

R304.5.1, R304.2.2, R304.5.3

Total Cost: \$ 3200.00

| Compliance Description |                       | Data | Compliance Description |                             | Data |
|------------------------|-----------------------|------|------------------------|-----------------------------|------|
| N/A                    | Ramp Length (in)      | 52.0 | No                     | Ramp Slope (%)              | 8.8  |
| No                     | Ramp Width (in)       | 36.0 | No                     | Ramp XSlope (%)             | 7.0  |
| N/A                    | Flare Type LT         | N/A  | N/A                    | Flare Type RT               | N/A  |
| N/A                    | Flare Slope LT (%)    | N/A  | N/A                    | Flare Slope RT (%)          | N/A  |
| N/A                    | Flare Traversable LT? | No   | N/A                    | Flare Traversable RT?       | No   |
| N/A                    | Landing Length (in)   | N/A  | N/A                    | DWS Provided?               | N/A  |
| N/A                    | Landing Width (in)    | N/A  | N/A                    | DWS Contrast?               | N/A  |
| N/A                    | Landing Slope (%)     | N/A  | N/A                    | DWS Length (in)             | N/A  |
| N/A                    | Landing X Slope (%)   | N/A  | N/A                    | DWS Full Width?             | N/A  |
| N/A                    | Landing Curb? (Y/N)   | N/A  | N/A                    | DWS Offset (in)             | N/A  |
| N/A                    | Shared Landing?       | N/A  |                        |                             |      |
| N/A                    | Gutter Ponding?       | N/A  | N/A                    | Gutter Slope (%)            | N/A  |
| N/A                    | Gutter Lip Ht (in)    | N/A  | N/A                    | Gutter X Slope (%)          | N/A  |
| N/A                    | Painted X Walk1?      | No   | N/A                    | Painted X Walk2?            | No   |
|                        | X Walk 1 Direction    | To N |                        | X Walk 2 Direction          | To W |
| N/A                    | X Walk 1 Width (in)   | N/A  | N/A                    | X Walk 2 Width (in)         | N/A  |
|                        | X Walk 1 Slope (%)    | 5.7  |                        | X Walk 2 Slope (%)          | 0.2  |
|                        | X Walk 1 X Slope (%)  | 2.2  |                        | X Walk 2 X Slope (%)        | 5.3  |
| N/A                    | Ramp inside XWalk1?   | N/A  | N/A                    | Ramp inside XWalk2?         | N/A  |
|                        | Road Slope (%)        | 4.8  | N/A                    | Clear Space?                | N/A  |
|                        | Road X Slope (%)      | 1.6  | N/A                    | Clear Space to XWalk (in)   | N/A  |
| N/A                    | Any Obstructions?     | N/A  | N/A                    | Storm Grate/Utility Hazard? | N/A  |
|                        | Obstruction Type      |      |                        | Storm Grate/Utility Type    |      |
|                        |                       | N/A  |                        |                             | N/A  |
|                        |                       |      | Yes                    | Surface Condition? (G/P)    | Good |