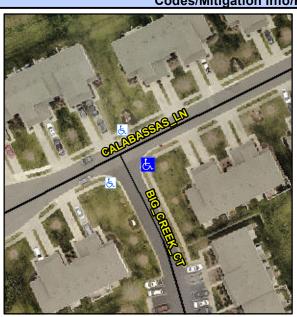

## Access Compliance Report Public Rights-of-Way (Curb Ramps)

Intersection ID: N/A Main Street: CALABASSAS LN Cross Street: BIG CREEK CT Location: SE

ADA ID: 699691CBB3E3 Ramp Type: PerpDiag Initial Pass/Fail: Fail Overall Compliance: No Severity Score: 46.25

## Field Measurements/Component Compliance

Street 1 Name
Stop Condition-Street 2
Street 2 Name
Stop Condition-Street 1

CALABASSAS LN None BIG CREEK CT StopSign Possible Solutions:

Remove & Replace Curb Ramp With Two New Directional Ramps or Equivalent.