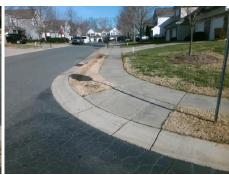

Surveyor Notes:

N/A

PROW/ADA:

R304.5.1, R304.2.2, R304.5.3

Total Cost: \$ 3200.00

| Compliance Description |                       | Data | Compliance Description |                             | Data |
|------------------------|-----------------------|------|------------------------|-----------------------------|------|
| N/A                    | Ramp Length (in)      | 52.0 | No                     | Ramp Slope (%)              | 8.8  |
| No                     | Ramp Width (in)       | 36.0 | No                     | Ramp XSlope (%)             | 7.0  |
| N/A                    | Flare Type LT         | N/A  | N/A                    | Flare Type RT               | N/A  |
| N/A                    | Flare Slope LT (%)    | N/A  | N/A                    | Flare Slope RT (%)          | N/A  |
| N/A                    | Flare Traversable LT? | No   | N/A                    | Flare Traversable RT?       | No   |
| N/A                    | Landing Length (in)   | N/A  | N/A                    | DWS Provided?               | N/A  |
| N/A                    | Landing Width (in)    | N/A  | N/A                    | DWS Contrast?               | N/A  |
| N/A                    | Landing Slope (%)     | N/A  | N/A                    | DWS Length (in)             | N/A  |
| N/A                    | Landing X Slope (%)   | N/A  | N/A                    | DWS Full Width?             | N/A  |
| N/A                    | Landing Curb? (Y/N)   | N/A  | N/A                    | DWS Offset (in)             | N/A  |
| N/A                    | Shared Landing?       | N/A  |                        |                             |      |
| N/A                    | Gutter Ponding?       | N/A  | N/A                    | Gutter Slope (%)            | N/A  |
| N/A                    | Gutter Lip Ht (in)    | N/A  | N/A                    | Gutter X Slope (%)          | N/A  |
| N/A                    | Painted X Walk1?      | No   | N/A                    | Painted X Walk2?            | No   |
|                        | X Walk 1 Direction    | To N |                        | X Walk 2 Direction          | To W |
| N/A                    | X Walk 1 Width (in)   | N/A  | N/A                    | X Walk 2 Width (in)         | N/A  |
|                        | X Walk 1 Slope (%)    | 5.7  |                        | X Walk 2 Slope (%)          | 0.2  |
|                        | X Walk 1 X Slope (%)  | 2.2  |                        | X Walk 2 X Slope (%)        | 5.3  |
| N/A                    | Ramp inside XWalk1?   | N/A  | N/A                    | Ramp inside XWalk2?         | N/A  |
|                        | Road Slope (%)        | 4.8  | N/A                    | Clear Space?                | N/A  |
|                        | Road X Slope (%)      | 1.6  | N/A                    | Clear Space to XWalk (in)   | N/A  |
| N/A                    | Any Obstructions?     | N/A  | N/A                    | Storm Grate/Utility Hazard? | N/A  |
|                        | Obstruction Type      |      |                        | Storm Grate/Utility Type    |      |
|                        |                       | N/A  |                        |                             | N/A  |
|                        |                       |      | Yes                    | Surface Condition? (G/P)    | Good |