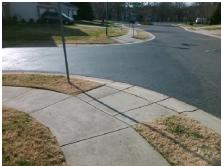

Surveyor Notes:

N/A

PROW/ADA:

R304.5.1, R304.2.2, R304.5.3

Total Cost: \$ 3200.00

| Compliance Description |                       | Data | Compliance Description |                             | Data |
|------------------------|-----------------------|------|------------------------|-----------------------------|------|
| N/A                    | Ramp Length (in)      | 52.0 | No                     | Ramp Slope (%)              | 8.8  |
| No                     | Ramp Width (in)       | 36.0 | No                     | Ramp XSlope (%)             | 7.0  |
| N/A                    | Flare Type LT         | N/A  | N/A                    | Flare Type RT               | N/A  |
| N/A                    | Flare Slope LT (%)    | N/A  | N/A                    | Flare Slope RT (%)          | N/A  |
| N/A                    | Flare Traversable LT? | No   | N/A                    | Flare Traversable RT?       | No   |
| N/A                    | Landing Length (in)   | N/A  | N/A                    | DWS Provided?               | N/A  |
| N/A                    | Landing Width (in)    | N/A  | N/A                    | DWS Contrast?               | N/A  |
| N/A                    | Landing Slope (%)     | N/A  | N/A                    | DWS Length (in)             | N/A  |
| N/A                    | Landing X Slope (%)   | N/A  | N/A                    | DWS Full Width?             | N/A  |
| N/A                    | Landing Curb? (Y/N)   | N/A  | N/A                    | DWS Offset (in)             | N/A  |
| N/A                    | Shared Landing?       | N/A  |                        |                             |      |
| N/A                    | Gutter Ponding?       | N/A  | N/A                    | Gutter Slope (%)            | N/A  |
| N/A                    | Gutter Lip Ht (in)    | N/A  | N/A                    | Gutter X Slope (%)          | N/A  |
| N/A                    | Painted X Walk1?      | No   | N/A                    | Painted X Walk2?            | No   |
|                        | X Walk 1 Direction    | To N |                        | X Walk 2 Direction          | To W |
| N/A                    | X Walk 1 Width (in)   | N/A  | N/A                    | X Walk 2 Width (in)         | N/A  |
|                        | X Walk 1 Slope (%)    | 5.7  |                        | X Walk 2 Slope (%)          | 0.2  |
|                        | X Walk 1 X Slope (%)  | 2.2  |                        | X Walk 2 X Slope (%)        | 5.3  |
| N/A                    | Ramp inside XWalk1?   | N/A  | N/A                    | Ramp inside XWalk2?         | N/A  |
|                        | Road Slope (%)        | 4.8  | N/A                    | Clear Space?                | N/A  |
|                        | Road X Slope (%)      | 1.6  | N/A                    | Clear Space to XWalk (in)   | N/A  |
| N/A                    | Any Obstructions?     | N/A  | N/A                    | Storm Grate/Utility Hazard? | N/A  |
|                        | Obstruction Type      |      |                        | Storm Grate/Utility Type    |      |
|                        |                       | N/A  |                        |                             | N/A  |
|                        |                       |      | Yes                    | Surface Condition? (G/P)    | Good |