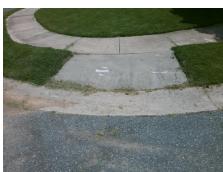

## Field Measurements/Component Compliance

Street 1 Name
Stop Condition-Street 2
Street 2 Name
Stop Condition-Street 1

BELL'S MILL DR StopSign HARBURN FOREST DR None Possible Solutions:

Remove & Replace Curb Ramp With Two New Directional Ramps or Equivalent.

Surveyor Notes:

N/A

PROW/ADA:

Not Found, R304.2.2, R304.5.3

Total Cost: \$ 3200.00

| Field Measurements/Component Compilance |                       |      |                        |                             |      |
|-----------------------------------------|-----------------------|------|------------------------|-----------------------------|------|
| Compliance Description                  |                       | Data | Compliance Description |                             | Data |
| N/A                                     | Ramp Length (in)      | 48.0 | No                     | Ramp Slope (%)              | 20.8 |
| Yes                                     | Ramp Width (in)       | 48.0 | No                     | Ramp XSlope (%)             | 3.0  |
| N/A                                     | Flare Type LT         | N/A  | N/A                    | Flare Type RT               | N/A  |
| N/A                                     | Flare Slope LT (%)    | N/A  | N/A                    | Flare Slope RT (%)          | N/A  |
| N/A                                     | Flare Traversable LT? | N/A  | N/A                    | Flare Traversable RT?       | N/A  |
| N/A                                     | Landing Length (in)   | N/A  | N/A                    | DWS Provided?               | N/A  |
| N/A                                     | Landing Width (in)    | N/A  | N/A                    | DWS Contrast?               | N/A  |
| N/A                                     | Landing Slope (%)     | N/A  | N/A                    | DWS Length (in)             | N/A  |
| N/A                                     | Landing X Slope (%)   | N/A  | N/A                    | DWS Full Width?             | N/A  |
| N/A                                     | Landing Curb? (Y/N)   | N/A  | N/A                    | DWS Offset (in)             | N/A  |
| N/A                                     | Shared Landing?       | N/A  |                        |                             |      |
| N/A                                     | Gutter Ponding?       | N/A  | N/A                    | Gutter Slope (%)            | N/A  |
| N/A                                     | Gutter Lip Ht (in)    | N/A  | N/A                    | Gutter X Slope (%)          | N/A  |
| N/A                                     | Painted X Walk1?      | No   | N/A                    | Painted X Walk2?            | No   |
|                                         | X Walk 1 Direction    | To E |                        | X Walk 2 Direction          | To N |
| N/A                                     | X Walk 1 Width (in)   | N/A  | N/A                    | X Walk 2 Width (in)         | N/A  |
|                                         | X Walk 1 Slope (%)    | 0.9  |                        | X Walk 2 Slope (%)          | 4.1  |
|                                         | X Walk 1 X Slope (%)  | 0.1  |                        | X Walk 2 X Slope (%)        | 2.5  |
| N/A                                     | Ramp inside XWalk1?   | N/A  | N/A                    | Ramp inside XWalk2?         | N/A  |
|                                         | Road Slope (%)        | 2.8  | N/A                    | Clear Space?                | N/A  |
|                                         | Road X Slope (%)      | 2.5  | N/A                    | Clear Space to XWalk (in)   | N/A  |
| N/A                                     | Any Obstructions?     | N/A  | N/A                    | Storm Grate/Utility Hazard? | N/A  |
|                                         | Obstruction Type      |      |                        | Storm Grate/Utility Type    |      |
|                                         |                       | N/A  |                        |                             | N/A  |
|                                         |                       |      | Yes                    | Surface Condition? (G/P)    | Good |
|                                         |                       |      |                        |                             |      |