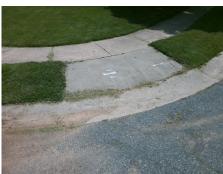

## Field Measurements/Component Compliance

Street 1 Name
Stop Condition-Street 2
Street 2 Name
Stop Condition-Street 1

BELL'S MILL DR StopSign HARBURN FOREST DR None Possible Solutions:

Remove & Replace Curb Ramp With Two New Directional Ramps or Equivalent.

Surveyor Notes:

N/A

PROW/ADA:

Not Found, R304.2.2, R304.5.3

Total Cost: \$ 3200.00

| Field Measurements/Component Compilance |                       |      |                        |                             |      |
|-----------------------------------------|-----------------------|------|------------------------|-----------------------------|------|
| Compliance Description                  |                       | Data | Compliance Description |                             | Data |
| N/A                                     | Ramp Length (in)      | 48.0 | No                     | Ramp Slope (%)              | 20.8 |
| Yes                                     | Ramp Width (in)       | 48.0 | No                     | Ramp XSlope (%)             | 3.0  |
| N/A                                     | Flare Type LT         | N/A  | N/A                    | Flare Type RT               | N/A  |
| N/A                                     | Flare Slope LT (%)    | N/A  | N/A                    | Flare Slope RT (%)          | N/A  |
| N/A                                     | Flare Traversable LT? | N/A  | N/A                    | Flare Traversable RT?       | N/A  |
| N/A                                     | Landing Length (in)   | N/A  | N/A                    | DWS Provided?               | N/A  |
| N/A                                     | Landing Width (in)    | N/A  | N/A                    | DWS Contrast?               | N/A  |
| N/A                                     | Landing Slope (%)     | N/A  | N/A                    | DWS Length (in)             | N/A  |
| N/A                                     | Landing X Slope (%)   | N/A  | N/A                    | DWS Full Width?             | N/A  |
| N/A                                     | Landing Curb? (Y/N)   | N/A  | N/A                    | DWS Offset (in)             | N/A  |
| N/A                                     | Shared Landing?       | N/A  |                        |                             |      |
| N/A                                     | Gutter Ponding?       | N/A  | N/A                    | Gutter Slope (%)            | N/A  |
| N/A                                     | Gutter Lip Ht (in)    | N/A  | N/A                    | Gutter X Slope (%)          | N/A  |
| N/A                                     | Painted X Walk1?      | No   | N/A                    | Painted X Walk2?            | No   |
|                                         | X Walk 1 Direction    | To E |                        | X Walk 2 Direction          | To N |
| N/A                                     | X Walk 1 Width (in)   | N/A  | N/A                    | X Walk 2 Width (in)         | N/A  |
|                                         | X Walk 1 Slope (%)    | 0.9  |                        | X Walk 2 Slope (%)          | 4.1  |
|                                         | X Walk 1 X Slope (%)  | 0.1  |                        | X Walk 2 X Slope (%)        | 2.5  |
| N/A                                     | Ramp inside XWalk1?   | N/A  | N/A                    | Ramp inside XWalk2?         | N/A  |
|                                         | Road Slope (%)        | 2.8  | N/A                    | Clear Space?                | N/A  |
|                                         | Road X Slope (%)      | 2.5  | N/A                    | Clear Space to XWalk (in)   | N/A  |
| N/A                                     | Any Obstructions?     | N/A  | N/A                    | Storm Grate/Utility Hazard? | N/A  |
|                                         | Obstruction Type      |      |                        | Storm Grate/Utility Type    |      |
|                                         |                       | N/A  |                        |                             | N/A  |
|                                         |                       |      | Yes                    | Surface Condition? (G/P)    | Good |
|                                         |                       |      |                        |                             |      |