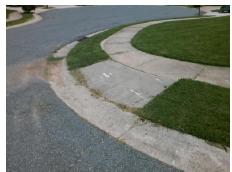

## Field Measurements/Component Compliance

Street 1 Name
Stop Condition-Street 2
Street 2 Name
Stop Condition-Street 1

BELL'S MILL DR StopSign HARBURN FOREST DR None Possible Solutions:

Remove & Replace Curb Ramp With Two New Directional Ramps or Equivalent.

Surveyor Notes:

N/A

PROW/ADA:

Not Found, R304.2.2, R304.5.3

Total Cost: \$ 3200.00

| Field Measurements/Component Compilance |                       |      |                        |                             |      |
|-----------------------------------------|-----------------------|------|------------------------|-----------------------------|------|
| Compliance Description                  |                       | Data | Compliance Description |                             | Data |
| N/A                                     | Ramp Length (in)      | 48.0 | No                     | Ramp Slope (%)              | 20.8 |
| Yes                                     | Ramp Width (in)       | 48.0 | No                     | Ramp XSlope (%)             | 3.0  |
| N/A                                     | Flare Type LT         | N/A  | N/A                    | Flare Type RT               | N/A  |
| N/A                                     | Flare Slope LT (%)    | N/A  | N/A                    | Flare Slope RT (%)          | N/A  |
| N/A                                     | Flare Traversable LT? | N/A  | N/A                    | Flare Traversable RT?       | N/A  |
| N/A                                     | Landing Length (in)   | N/A  | N/A                    | DWS Provided?               | N/A  |
| N/A                                     | Landing Width (in)    | N/A  | N/A                    | DWS Contrast?               | N/A  |
| N/A                                     | Landing Slope (%)     | N/A  | N/A                    | DWS Length (in)             | N/A  |
| N/A                                     | Landing X Slope (%)   | N/A  | N/A                    | DWS Full Width?             | N/A  |
| N/A                                     | Landing Curb? (Y/N)   | N/A  | N/A                    | DWS Offset (in)             | N/A  |
| N/A                                     | Shared Landing?       | N/A  |                        |                             |      |
| N/A                                     | Gutter Ponding?       | N/A  | N/A                    | Gutter Slope (%)            | N/A  |
| N/A                                     | Gutter Lip Ht (in)    | N/A  | N/A                    | Gutter X Slope (%)          | N/A  |
| N/A                                     | Painted X Walk1?      | No   | N/A                    | Painted X Walk2?            | No   |
|                                         | X Walk 1 Direction    | To E |                        | X Walk 2 Direction          | To N |
| N/A                                     | X Walk 1 Width (in)   | N/A  | N/A                    | X Walk 2 Width (in)         | N/A  |
|                                         | X Walk 1 Slope (%)    | 0.9  |                        | X Walk 2 Slope (%)          | 4.1  |
|                                         | X Walk 1 X Slope (%)  | 0.1  |                        | X Walk 2 X Slope (%)        | 2.5  |
| N/A                                     | Ramp inside XWalk1?   | N/A  | N/A                    | Ramp inside XWalk2?         | N/A  |
|                                         | Road Slope (%)        | 2.8  | N/A                    | Clear Space?                | N/A  |
|                                         | Road X Slope (%)      | 2.5  | N/A                    | Clear Space to XWalk (in)   | N/A  |
| N/A                                     | Any Obstructions?     | N/A  | N/A                    | Storm Grate/Utility Hazard? | N/A  |
|                                         | Obstruction Type      |      |                        | Storm Grate/Utility Type    |      |
|                                         |                       | N/A  |                        |                             | N/A  |
|                                         |                       |      | Yes                    | Surface Condition? (G/P)    | Good |
|                                         |                       |      |                        |                             |      |