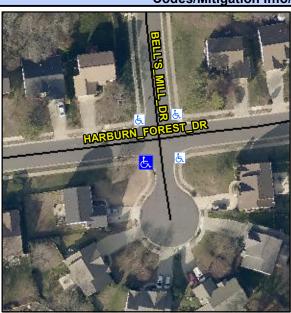

## Access Compliance Report Public Rights-of-Way (Curb Ramps)

Intersection ID: 2897 Main Street: BELL'S\_MILL\_DR Cross Street: HARBURN\_FOREST\_DR Location: SW

ADA ID: 699A03E7DDCC Ramp Type: PerpDiag Initial Pass/Fail: Fail Overall Compliance: No Severity Score: 26.25

## Field Measurements/Component Compliance

Street 1 Name
Stop Condition-Street 2
Street 2 Name
Stop Condition-Street 1

BELL'S MILL DR StopSign HARBURN FOREST DR None Possible Solutions:

Remove & Replace Curb Ramp With Two New Directional Ramps or Equivalent.