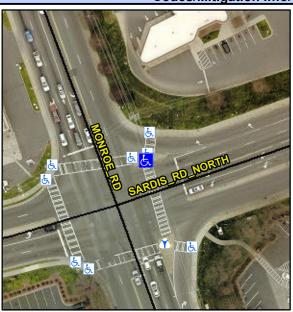

## Access Compliance Report Public Rights-of-Way (Curb Ramps)

Intersection ID: 21411 Main Street: MONROE\_RD Cross Street: SARDIS\_RD\_NORTH Location: NE

ADA ID: 699C35BF3973 Ramp Type: BlendTrans2 Initial Pass/Fail: Pass Overall Compliance: No Severity Score: 2.5

## Field Measurements/Component Compliance

| Street 1 Name           | MONROE RD |
|-------------------------|-----------|
| Stop Condition-Street 1 | Signal    |
| Street 2 Name           | N/A       |
| Stop Condition-Street 2 | N/A       |