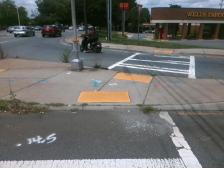

Possible Solutions:

Remove & Replace Curb Ramp With Two New Directional Ramps or Equivalent. Remove & Replace Gutter.

Surveyor Notes:

LOCATED ON ISLAND

PROW/ADA:

Not Found, R305.1.4, R305.2, R304.5.3

| Total Cost: | \$<br>3950.00 |
|-------------|---------------|
|             |               |

| Field Measurements/Component Compliance              |                       |        |     |                             |        |  |
|------------------------------------------------------|-----------------------|--------|-----|-----------------------------|--------|--|
| Compliance Description Data Compliance Description I |                       |        |     |                             |        |  |
| N/A                                                  | Ramp Length (in)      | 48.0   | Yes | BlendTrans Slope (%)        | 0.7    |  |
| Yes                                                  | Ramp Width (in)       | 48.0   | Yes | BlendTrans XSlope (%)       | 0.6    |  |
| N/A                                                  | Flare Type LT         | Sloped | N/A | Flare Type RT               | Sloped |  |
| Yes                                                  | Flare Slope LT (%)    | 5.6    | N/A | Flare Slope RT (%)          | 2.3    |  |
| N/A                                                  | Flare Traversable LT? | Yes    | N/A | Flare Traversable RT?       | No     |  |
| N/A                                                  | Landing Length (in)   | N/A    | Yes | DWS Provided?               | Yes    |  |
| N/A                                                  | Landing Width (in)    | N/A    | Yes | DWS Contrast?               | Yes    |  |
| N/A                                                  | Landing Slope (%)     | N/A    | Yes | DWS Length (in)             | 25.0   |  |
| N/A                                                  | Landing X Slope (%)   | N/A    | No  | DWS Full Width?             | No     |  |
| N/A                                                  | Landing Curb? (Y/N)   | No     | No  | DWS Offset (in)             | 6.5    |  |
| N/A                                                  | Shared Landing?       | No     |     |                             |        |  |
| Yes                                                  | Gutter Ponding?       | No     | Yes | Gutter Slope (%)            | 1.7    |  |
| Yes                                                  | Gutter Lip Ht (in)    | 0.0    | No  | Gutter X Slope (%)          | 2.1    |  |
| N/A                                                  | Painted X Walk1?      | Yes    | N/A | Painted X Walk2?            | N/A    |  |
|                                                      | X Walk 1 Direction    | To S   |     | X Walk 2 Direction          | N/A    |  |
|                                                      | X Walk 1 Width (in)   | 111.0  |     | X Walk 2 Width (in)         | N/A    |  |
|                                                      | X Walk 1 Slope (%)    | 3.5    |     | X Walk 2 Slope (%)          | N/A    |  |
|                                                      | X Walk 1 X Slope (%)  | 1.2    |     | X Walk 2 X Slope (%)        | N/A    |  |
| Yes                                                  | Ramp inside XWalk1?   | Yes    | N/A | Ramp inside XWalk2?         | N/A    |  |
|                                                      | Road Slope (%)        | 1.2    |     | Clear Space?                | Yes    |  |
|                                                      | Road X Slope (%)      | 3.5    | N/A | Clear Space to XWalk (in)   | N/A    |  |
| Yes                                                  | Any Obstructions?     | No     | Yes | Storm Grate/Utility Hazard? | No     |  |
|                                                      | Obstruction Type      |        | l   | Storm Grate/Utility Type    |        |  |
|                                                      |                       | N/A    | Į.  |                             | N/A    |  |
|                                                      |                       |        | Yes | Surface Condition? (G/P)    | Good   |  |
| WW V                                                 | WELLS FARGE           |        | No  | Curb Slope (%)              | 11.2   |  |
|                                                      | 1                     |        |     |                             |        |  |