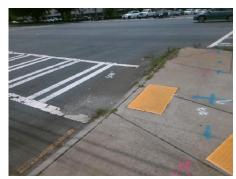

Possible Solutions:

Remove & Replace Curb Ramp With Two New Directional Ramps or Equivalent. Remove & Replace Gutter.

Surveyor Notes:

LOCATED ON ISLAND

PROW/ADA:

Not Found, R305.1.4, R305.2, R304.5.3

| Total Cost: | \$<br>3950.00 |
|-------------|---------------|
|             |               |

| Field Measurements/Component Compliance              |                       |        |     |                             |        |  |
|------------------------------------------------------|-----------------------|--------|-----|-----------------------------|--------|--|
| Compliance Description Data Compliance Description I |                       |        |     |                             |        |  |
| N/A                                                  | Ramp Length (in)      | 48.0   | Yes | BlendTrans Slope (%)        | 0.7    |  |
| Yes                                                  | Ramp Width (in)       | 48.0   | Yes | BlendTrans XSlope (%)       | 0.6    |  |
| N/A                                                  | Flare Type LT         | Sloped | N/A | Flare Type RT               | Sloped |  |
| Yes                                                  | Flare Slope LT (%)    | 5.6    | N/A | Flare Slope RT (%)          | 2.3    |  |
| N/A                                                  | Flare Traversable LT? | Yes    | N/A | Flare Traversable RT?       | No     |  |
| N/A                                                  | Landing Length (in)   | N/A    | Yes | DWS Provided?               | Yes    |  |
| N/A                                                  | Landing Width (in)    | N/A    | Yes | DWS Contrast?               | Yes    |  |
| N/A                                                  | Landing Slope (%)     | N/A    | Yes | DWS Length (in)             | 25.0   |  |
| N/A                                                  | Landing X Slope (%)   | N/A    | No  | DWS Full Width?             | No     |  |
| N/A                                                  | Landing Curb? (Y/N)   | No     | No  | DWS Offset (in)             | 6.5    |  |
| N/A                                                  | Shared Landing?       | No     |     |                             |        |  |
| Yes                                                  | Gutter Ponding?       | No     | Yes | Gutter Slope (%)            | 1.7    |  |
| Yes                                                  | Gutter Lip Ht (in)    | 0.0    | No  | Gutter X Slope (%)          | 2.1    |  |
| N/A                                                  | Painted X Walk1?      | Yes    | N/A | Painted X Walk2?            | N/A    |  |
|                                                      | X Walk 1 Direction    | To S   |     | X Walk 2 Direction          | N/A    |  |
|                                                      | X Walk 1 Width (in)   | 111.0  |     | X Walk 2 Width (in)         | N/A    |  |
|                                                      | X Walk 1 Slope (%)    | 3.5    |     | X Walk 2 Slope (%)          | N/A    |  |
|                                                      | X Walk 1 X Slope (%)  | 1.2    |     | X Walk 2 X Slope (%)        | N/A    |  |
| Yes                                                  | Ramp inside XWalk1?   | Yes    | N/A | Ramp inside XWalk2?         | N/A    |  |
|                                                      | Road Slope (%)        | 1.2    |     | Clear Space?                | Yes    |  |
|                                                      | Road X Slope (%)      | 3.5    | N/A | Clear Space to XWalk (in)   | N/A    |  |
| Yes                                                  | Any Obstructions?     | No     | Yes | Storm Grate/Utility Hazard? | No     |  |
|                                                      | Obstruction Type      |        | l   | Storm Grate/Utility Type    |        |  |
|                                                      |                       | N/A    | Į.  |                             | N/A    |  |
|                                                      |                       |        | Yes | Surface Condition? (G/P)    | Good   |  |
| WW V                                                 | WELLS FARGE           |        | No  | Curb Slope (%)              | 11.2   |  |
|                                                      | 1                     |        |     |                             |        |  |