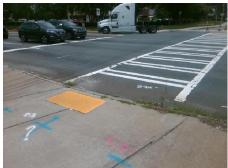

Possible Solutions:

Remove & Replace Curb Ramp With Two New Directional Ramps or Equivalent. Remove & Replace Gutter.

Surveyor Notes:

LOCATED ON ISLAND

PROW/ADA:

Not Found, R305.1.4, R305.2, R304.5.3

| Total Cost: | \$<br>3950.00 |
|-------------|---------------|
|             |               |

| Field Measurements/Component Compliance              |                       |        |     |                             |        |  |
|------------------------------------------------------|-----------------------|--------|-----|-----------------------------|--------|--|
| Compliance Description Data Compliance Description I |                       |        |     |                             |        |  |
| N/A                                                  | Ramp Length (in)      | 48.0   | Yes | BlendTrans Slope (%)        | 0.7    |  |
| Yes                                                  | Ramp Width (in)       | 48.0   | Yes | BlendTrans XSlope (%)       | 0.6    |  |
| N/A                                                  | Flare Type LT         | Sloped | N/A | Flare Type RT               | Sloped |  |
| Yes                                                  | Flare Slope LT (%)    | 5.6    | N/A | Flare Slope RT (%)          | 2.3    |  |
| N/A                                                  | Flare Traversable LT? | Yes    | N/A | Flare Traversable RT?       | No     |  |
| N/A                                                  | Landing Length (in)   | N/A    | Yes | DWS Provided?               | Yes    |  |
| N/A                                                  | Landing Width (in)    | N/A    | Yes | DWS Contrast?               | Yes    |  |
| N/A                                                  | Landing Slope (%)     | N/A    | Yes | DWS Length (in)             | 25.0   |  |
| N/A                                                  | Landing X Slope (%)   | N/A    | No  | DWS Full Width?             | No     |  |
| N/A                                                  | Landing Curb? (Y/N)   | No     | No  | DWS Offset (in)             | 6.5    |  |
| N/A                                                  | Shared Landing?       | No     |     |                             |        |  |
| Yes                                                  | Gutter Ponding?       | No     | Yes | Gutter Slope (%)            | 1.7    |  |
| Yes                                                  | Gutter Lip Ht (in)    | 0.0    | No  | Gutter X Slope (%)          | 2.1    |  |
| N/A                                                  | Painted X Walk1?      | Yes    | N/A | Painted X Walk2?            | N/A    |  |
|                                                      | X Walk 1 Direction    | To S   |     | X Walk 2 Direction          | N/A    |  |
|                                                      | X Walk 1 Width (in)   | 111.0  |     | X Walk 2 Width (in)         | N/A    |  |
|                                                      | X Walk 1 Slope (%)    | 3.5    |     | X Walk 2 Slope (%)          | N/A    |  |
|                                                      | X Walk 1 X Slope (%)  | 1.2    |     | X Walk 2 X Slope (%)        | N/A    |  |
| Yes                                                  | Ramp inside XWalk1?   | Yes    | N/A | Ramp inside XWalk2?         | N/A    |  |
|                                                      | Road Slope (%)        | 1.2    |     | Clear Space?                | Yes    |  |
|                                                      | Road X Slope (%)      | 3.5    | N/A | Clear Space to XWalk (in)   | N/A    |  |
| Yes                                                  | Any Obstructions?     | No     | Yes | Storm Grate/Utility Hazard? | No     |  |
|                                                      | Obstruction Type      |        | l   | Storm Grate/Utility Type    |        |  |
|                                                      |                       | N/A    | Į.  |                             | N/A    |  |
|                                                      |                       |        | Yes | Surface Condition? (G/P)    | Good   |  |
| WW V                                                 | WELLS FARGE           |        | No  | Curb Slope (%)              | 11.2   |  |
|                                                      | 1                     |        |     |                             |        |  |