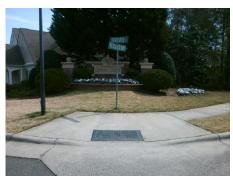

## **Access Compliance Report Public Rights-of-Way** (Curb Ramps)

Intersection ID: 28682 Main Street: DRAKEVIEW CT **Cross Street: HENSEY'S WY** Location: Ε 5

Ramp Type: BlendTrans2 Initial Pass/Fail: Pass **Overall Compliance: No Severity Score:** ADA ID: 69A6CC9EF0E8

## **Codes/Mitigation Info/Possible Solution**

Street 1 Name Stop Condition-Street 1 Street 2 Name Stop Condition-Street 2 **DRAKEVIEW CT** StopSign **HENSEYS WY** None

Remove & Replace Curb Ramp With Two New Directional Ramps or Equivalent. Remove & Replace Gutter.