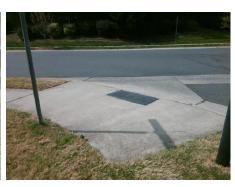

## **Access Compliance Report Public Rights-of-Way** (Curb Ramps)

Intersection ID: 28682 Main Street: DRAKEVIEW CT **Cross Street: HENSEY'S WY** Location: Ε 5

Ramp Type: BlendTrans2 Initial Pass/Fail: Pass **Overall Compliance: No Severity Score:** ADA ID: 69A6CC9EF0E8

## **Codes/Mitigation Info/Possible Solution**

Street 1 Name Stop Condition-Street 1 Street 2 Name Stop Condition-Street 2 **DRAKEVIEW CT** StopSign **HENSEYS WY** None

Remove & Replace Curb Ramp With Two New Directional Ramps or Equivalent. Remove & Replace Gutter.