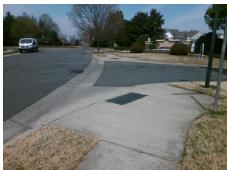

## **Access Compliance Report Public Rights-of-Way** (Curb Ramps)

Intersection ID: 28682 Main Street: DRAKEVIEW CT **Cross Street: HENSEY'S WY** Location: Ε 5

Ramp Type: BlendTrans2 Initial Pass/Fail: Pass **Overall Compliance: No Severity Score:** ADA ID: 69A6CC9EF0E8

## **Codes/Mitigation Info/Possible Solution**

Street 1 Name Stop Condition-Street 1 Street 2 Name Stop Condition-Street 2 **DRAKEVIEW CT** StopSign **HENSEYS WY** None

Remove & Replace Curb Ramp With Two New Directional Ramps or Equivalent. Remove & Replace Gutter.