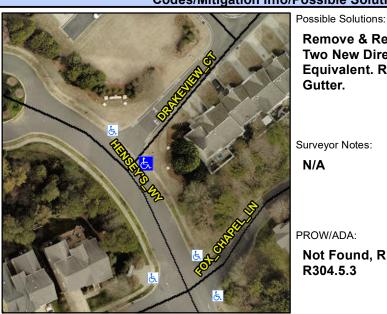

## **Access Compliance Report Public Rights-of-Way** (Curb Ramps)

Intersection ID: 28682 Main Street: DRAKEVIEW CT **Cross Street: HENSEY'S WY** Location: Ε 5

Ramp Type: BlendTrans2 Initial Pass/Fail: Pass **Overall Compliance: No Severity Score:** ADA ID: 69A6CC9EF0E8

## **Codes/Mitigation Info/Possible Solution**

Street 1 Name Stop Condition-Street 1 Street 2 Name Stop Condition-Street 2 **DRAKEVIEW CT** StopSign **HENSEYS WY** None

Remove & Replace Curb Ramp With Two New Directional Ramps or Equivalent. Remove & Replace Gutter.

Surveyor Notes:

N/A

PROW/ADA:

Not Found, R305.2, R304.5.4, R304.5.3

Total Cost: 3950.00

| Compli | ance Description      | Data   | Compl | iance | Description             | Data   |
|--------|-----------------------|--------|-------|-------|-------------------------|--------|
| N/A    | Ramp Length (in)      | 96.0   | Yes   | Blend | Trans Slope (%)         | 5.0    |
| Yes    | Ramp Width (in)       | 48.0   | Yes   | Blend | Trans XSlope (%)        | 1.0    |
| N/A    | Flare Type LT         | Sloped | N/A   | Flare | Type RT                 | Sloped |
| N/A    | Flare Slope LT (%)    | 5.0    | N/A   | Flare | Slope RT (%)            | 1.3    |
| N/A    | Flare Traversable LT? | No     | N/A   | Flare | Traversable RT?         | No     |
| N/A    | Landing Length (in)   | N/A    | Yes   | DWS   | Provided?               | Yes    |
| N/A    | Landing Width (in)    | N/A    | Yes   | DWS   | Contrast?               | Yes    |
| N/A    | Landing Slope (%)     | N/A    | Yes   | DWS   | Length (in)             | 25.5   |
| N/A    | Landing X Slope (%)   | N/A    | Yes   | DWS   | Full Width?             | Yes    |
| N/A    | Landing Curb? (Y/N)   | No     | No    | DWS   | Offset (in)             | 2.5    |
| N/A    | Shared Landing?       | No     |       |       |                         |        |
| Yes    | Gutter Ponding?       | No     | No    | Gutte | r Slope (%)             | 5.6    |
| Yes    | Gutter Lip Ht (in)    | 0.0    | No    | Gutte | r X Slope (%)           | 3.0    |
| N/A    | Painted X Walk1?      | No     | N/A   | Paint | ed X Walk2?             | No     |
|        | X Walk 1 Direction    | To NW  |       | X Wa  | lk 2 Direction          | To SW  |
|        | X Walk 1 Width (in)   | N/A    |       | X Wa  | lk 2 Width (in)         | N/A    |
|        | X Walk 1 Slope (%)    | 0.3    |       | X Wa  | lk 2 Slope (%)          | 3.8    |
|        | X Walk 1 X Slope (%)  | 0.2    |       | X Wa  | lk 2 X Slope (%)        | 0.9    |
| N/A    | Ramp inside XWalk1?   | N/A    | N/A   | Ramp  | inside XWalk2?          | N/A    |
|        | Road Slope (%)        | 2.5    |       | Clear | Space?                  | Yes    |
|        | Road X Slope (%)      | 2.6    | N/A   | Clear | Space to XWalk (in)     | N/A    |
| Yes    | Any Obstructions?     | No     | Yes   | Storm | n Grate/Utility Hazard? | No     |