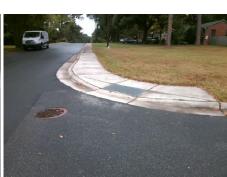

## **Access Compliance Report Public Rights-of-Way** (Curb Ramps)

Data

9.2

2.6

N/A

Good

**Cross Street: CONNECTICUT AV** Intersection ID: 10017336 Main Street: PALM AV Location: NW Initial Pass/Fail: Fail **Overall Compliance: No Severity Score:** 22.5 ADA ID: 69ABD6042448 Ramp Type: Perp

**Obstruction Type** 

Flare Traversable LT?

Flare Type LT

**CONNECTICUT AV** Street 1 Name Stop Condition-Street 2 None N/A Street 2 Name Stop Condition-Street 1 N/A Possible Solutions: Compliance Description N/A Remove & Replace Entire Ramp. No N/A N/A N/A N/A Surveyor Notes: N/A N/A N/A N/A N/A N/A PROW/ADA: N/A Not Found, R304.5.1, R304.2.2, N/A R304.5.3 N/A N/A