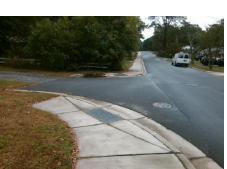

## **Access Compliance Report Public Rights-of-Way** (Curb Ramps)

Data

9.2

2.6

N/A

Good

**Cross Street: CONNECTICUT AV** Intersection ID: 10017336 Main Street: PALM AV Location: NW Initial Pass/Fail: Fail **Overall Compliance: No Severity Score:** 22.5 ADA ID: 69ABD6042448 Ramp Type: Perp

**Obstruction Type** 

Flare Traversable LT?

Flare Type LT

**CONNECTICUT AV** Street 1 Name Stop Condition-Street 2 None N/A Street 2 Name Stop Condition-Street 1 N/A Possible Solutions: Compliance Description N/A Remove & Replace Entire Ramp. No N/A N/A N/A N/A Surveyor Notes: N/A N/A N/A N/A N/A N/A PROW/ADA: N/A Not Found, R304.5.1, R304.2.2, N/A R304.5.3 N/A N/A