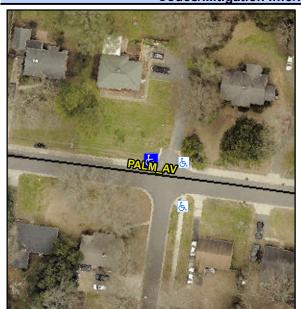

## **Access Compliance Report Public Rights-of-Way** (Curb Ramps)

Data

9.2

2.6

N/A

Good

**Cross Street: CONNECTICUT AV** Intersection ID: 10017336 Main Street: PALM AV Location: NW Initial Pass/Fail: Fail **Overall Compliance: No Severity Score:** 22.5 ADA ID: 69ABD6042448 Ramp Type: Perp

**Obstruction Type** 

Flare Traversable LT?

Flare Type LT

**CONNECTICUT AV** Street 1 Name Stop Condition-Street 2 None N/A Street 2 Name Stop Condition-Street 1 N/A Possible Solutions: Compliance Description N/A Remove & Replace Entire Ramp. No N/A N/A N/A N/A Surveyor Notes: N/A N/A N/A N/A N/A N/A PROW/ADA: N/A Not Found, R304.5.1, R304.2.2, N/A R304.5.3 N/A N/A