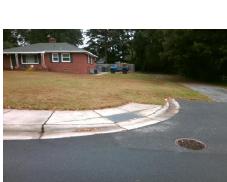

## **Access Compliance Report Public Rights-of-Way** (Curb Ramps)

Data

9.2

2.6

N/A

Good

**Cross Street: CONNECTICUT AV** Intersection ID: 10017336 Main Street: PALM AV Location: NW Initial Pass/Fail: Fail **Overall Compliance: No Severity Score:** 22.5 ADA ID: 69ABD6042448 Ramp Type: Perp

**Obstruction Type** 

Flare Traversable LT?

Flare Type LT

**CONNECTICUT AV** Street 1 Name Stop Condition-Street 2 None N/A Street 2 Name Stop Condition-Street 1 N/A Possible Solutions: Compliance Description N/A Remove & Replace Entire Ramp. No N/A N/A N/A N/A Surveyor Notes: N/A N/A N/A N/A N/A N/A PROW/ADA: N/A Not Found, R304.5.1, R304.2.2, N/A R304.5.3 N/A N/A