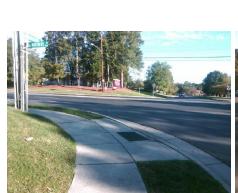

## **Access Compliance Report Public Rights-of-Way** (Curb Ramps)

Intersection ID: 25823 Main Street: BANNINGTON RD Cross Street: PINEVILLE-MATTHEWS RD Location: SW **Severity Score:** 30 ADA ID: 69AE74F3919E Ramp Type: PerpDiag Initial Pass/Fail: Fail **Overall Compliance: No** 

**Codes/Mitigation Info/Possible Solution** 

StopSign

None

**BANNINGTON RD** Street 1 Name Stop Condition-Street 2 PINEVILLE-MATTHEWS RD Street 2 Name Stop Condition-Street 1

Possible Solutions: Remove & Replace Curb Ramp With Two New Directional Ramps or Equivalent. Surveyor Notes: N/A PROW/ADA: R304.5.1, R304.5.3