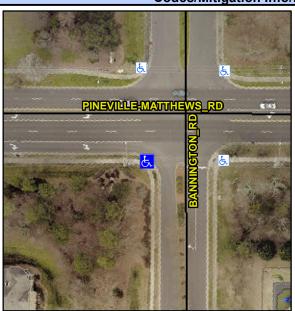

## **Access Compliance Report Public Rights-of-Way** (Curb Ramps)

Intersection ID: 25823 Main Street: BANNINGTON RD Cross Street: PINEVILLE-MATTHEWS RD Location: SW **Severity Score:** 30 ADA ID: 69AE74F3919E Ramp Type: PerpDiag Initial Pass/Fail: Fail **Overall Compliance: No** 

**Codes/Mitigation Info/Possible Solution** 

StopSign

None

**BANNINGTON RD** Street 1 Name Stop Condition-Street 2 PINEVILLE-MATTHEWS RD Street 2 Name Stop Condition-Street 1

Possible Solutions: Remove & Replace Curb Ramp With Two New Directional Ramps or Equivalent. Surveyor Notes: N/A PROW/ADA: R304.5.1, R304.5.3