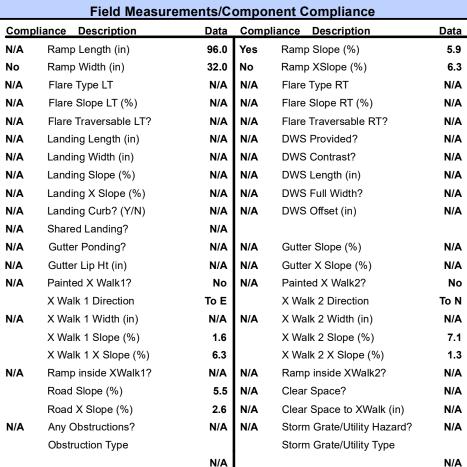

## **Access Compliance Report Public Rights-of-Way** (Curb Ramps)



Intersection ID: 25823 Main Street: BANNINGTON RD Cross Street: PINEVILLE-MATTHEWS RD Location: SW **Severity Score:** 30 ADA ID: 69AE74F3919E Ramp Type: PerpDiag Initial Pass/Fail: Fail **Overall Compliance: No** 

**Codes/Mitigation Info/Possible Solution** 

StopSign

None



**BANNINGTON RD** Street 1 Name Stop Condition-Street 2 PINEVILLE-MATTHEWS RD Street 2 Name Stop Condition-Street 1

Possible Solutions: Remove & Replace Curb Ramp With Two New Directional Ramps or Equivalent. Surveyor Notes: N/A PROW/ADA: R304.5.1, R304.5.3

No N/A N/A

3200.00





Total Cost:



Yes

Surface Condition? (G/P)

Good