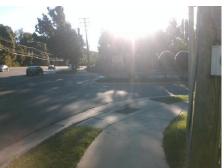

## **Access Compliance Report Public Rights-of-Way** (Curb Ramps)

Intersection ID: 25823 Main Street: BANNINGTON RD Cross Street: PINEVILLE-MATTHEWS RD Location: SW **Severity Score:** 30 ADA ID: 69AE74F3919E Ramp Type: PerpDiag Initial Pass/Fail: Fail **Overall Compliance: No** 

**Codes/Mitigation Info/Possible Solution** 

StopSign

None

**BANNINGTON RD** Street 1 Name Stop Condition-Street 2 PINEVILLE-MATTHEWS RD Street 2 Name Stop Condition-Street 1

Possible Solutions: Remove & Replace Curb Ramp With Two New Directional Ramps or Equivalent. Surveyor Notes: N/A PROW/ADA: R304.5.1, R304.5.3