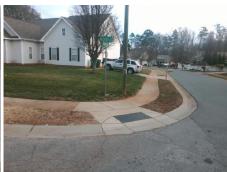

## **Access Compliance Report Public Rights-of-Way** (Curb Ramps)

Intersection ID: 31567 Main Street: MCCORD ST **Cross Street: PEARL CRESCENT DR** Location: N ADA ID: 69B2624D7BDB Ramp Type: PerpDiag Initial Pass/Fail: Pass **Overall Compliance: No Severity Score:** 

**Codes/Mitigation Info/Possible Solution** 

Street 1 Name Stop Condition-Street 2 Street 2 Name Stop Condition-Street 1

MCCORD ST StopSign PEARL CRESCENT DR None

Possible Solutions: **Remove & Replace Curb Ramp With Two New Directional Ramps or** Equivalent. Surveyor Notes: N/A PROW/ADA: Not Found, R304.5.3