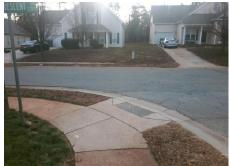

## **Access Compliance Report Public Rights-of-Way** (Curb Ramps)

Intersection ID: 31567 Main Street: MCCORD ST **Cross Street: PEARL CRESCENT DR** Location: N ADA ID: 69B2624D7BDB Ramp Type: PerpDiag Initial Pass/Fail: Pass **Overall Compliance: No Severity Score:** 

**Codes/Mitigation Info/Possible Solution** 

Street 1 Name Stop Condition-Street 2 Street 2 Name Stop Condition-Street 1

MCCORD ST StopSign PEARL CRESCENT DR None

Possible Solutions: **Remove & Replace Curb Ramp With Two New Directional Ramps or** Equivalent. Surveyor Notes: N/A PROW/ADA: Not Found, R304.5.3