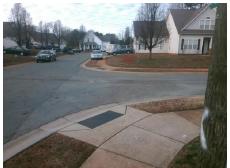

## **Access Compliance Report Public Rights-of-Way** (Curb Ramps)

Intersection ID: 31567 Main Street: MCCORD ST **Cross Street: PEARL CRESCENT DR** Location: N ADA ID: 69B2624D7BDB Ramp Type: PerpDiag Initial Pass/Fail: Pass **Overall Compliance: No Severity Score:** 

**Codes/Mitigation Info/Possible Solution** 

Street 1 Name Stop Condition-Street 2 Street 2 Name Stop Condition-Street 1

MCCORD ST StopSign PEARL CRESCENT DR None

Possible Solutions: **Remove & Replace Curb Ramp With Two New Directional Ramps or** Equivalent. Surveyor Notes: N/A PROW/ADA: Not Found, R304.5.3