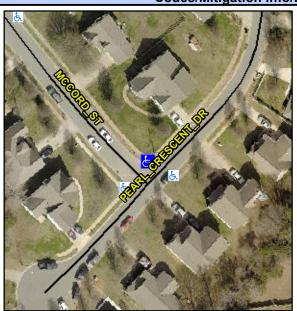

## **Access Compliance Report Public Rights-of-Way** (Curb Ramps)

Intersection ID: 31567 Main Street: MCCORD ST **Cross Street: PEARL CRESCENT DR** Location: N ADA ID: 69B2624D7BDB Ramp Type: PerpDiag Initial Pass/Fail: Pass **Overall Compliance: No Severity Score:** 

**Codes/Mitigation Info/Possible Solution** 

Street 1 Name Stop Condition-Street 2 Street 2 Name Stop Condition-Street 1

MCCORD ST StopSign PEARL CRESCENT DR None

Possible Solutions: **Remove & Replace Curb Ramp With Two New Directional Ramps or** Equivalent. Surveyor Notes: N/A PROW/ADA: Not Found, R304.5.3