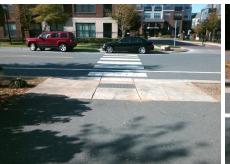

**Codes/Mitigation Info/Possible Solution** 

Street 1 Name WESLEY VILLAGE RD
Stop Condition-Street 2 None
Street 2 Name N/A
Stop Condition-Street 1 N/A

| POSSIBLE SOLUTION             |       |
|-------------------------------|-------|
| Possible Solutions:           | Compl |
| Remove & Replace Entire Ramp. | N/A   |
| ·                             | No    |
|                               | N/A   |
|                               | N/A   |
|                               | N/A   |
|                               | N/A   |
| Surveyor Notes:               | N/A   |
| N/A                           | N/A   |
|                               | N/A   |
|                               | N/A   |
|                               | N/A   |
| PROW/ADA:                     | N/A   |
| Not Found, R304.5.1           | N/A   |
|                               | N/A   |
|                               | N/A   |
|                               | N/A   |
|                               |       |

Total Cost:

1850.00

| Field Measurements/Component Compliance |                       |      |      |        |                         |      |  |
|-----------------------------------------|-----------------------|------|------|--------|-------------------------|------|--|
| Comp                                    | liance Description    | Data | Comp | liance | Description             | Data |  |
| N/A                                     | Ramp Length (in)      | 71.5 | Yes  | Ramp   | Slope (%)               | 6.4  |  |
| No                                      | Ramp Width (in)       | 47.0 | Yes  | Ramp   | XSlope (%)              | 1.5  |  |
| N/A                                     | Flare Type LT         | N/A  | N/A  | Flare  | Type RT                 | N/A  |  |
| N/A                                     | Flare Slope LT (%)    | N/A  | N/A  | Flare  | Slope RT (%)            | N/A  |  |
| N/A                                     | Flare Traversable LT? | N/A  | N/A  | Flare  | Traversable RT?         | N/A  |  |
| N/A                                     | Landing Length (in)   | N/A  | N/A  | DWS    | Provided?               | N/A  |  |
| N/A                                     | Landing Width (in)    | N/A  | N/A  | DWS    | Contrast?               | N/A  |  |
| N/A                                     | Landing Slope (%)     | N/A  | N/A  | DWS    | Length (in)             | N/A  |  |
| N/A                                     | Landing X Slope (%)   | N/A  | N/A  | DWS    | Full Width?             | N/A  |  |
| N/A                                     | Landing Curb? (Y/N)   | N/A  | N/A  | DWS    | Offset (in)             | N/A  |  |
| N/A                                     | Shared Landing?       | N/A  |      |        |                         |      |  |
| N/A                                     | Gutter Ponding?       | N/A  | N/A  | Gutte  | r Slope (%)             | N/A  |  |
| N/A                                     | Gutter Lip Ht (in)    | N/A  | N/A  | Gutte  | r X Slope (%)           | N/A  |  |
| N/A                                     | Painted X Walk1?      | Yes  | N/A  | Paint  | ed X Walk2?             | N/A  |  |
|                                         | X Walk 1 Direction    | To W |      | X Wa   | lk 2 Direction          | N/A  |  |
| N/A                                     | X Walk 1 Width (in)   | 96.0 | N/A  | X Wa   | lk 2 Width (in)         | N/A  |  |
|                                         | X Walk 1 Slope (%)    | 3.4  |      | X Wa   | lk 2 Slope (%)          | N/A  |  |
|                                         | X Walk 1 X Slope (%)  | 0.5  |      | X Wa   | lk 2 X Slope (%)        | N/A  |  |
| N/A                                     | Ramp inside XWalk1?   | Yes  | N/A  | Ramp   | inside XWalk2?          | N/A  |  |
|                                         | Road Slope (%)        | N/A  | N/A  | Clear  | Space?                  | N/A  |  |
|                                         | Road X Slope (%)      | N/A  | N/A  | Clear  | Space to XWalk (in)     | N/A  |  |
| N/A                                     | Any Obstructions?     | N/A  | N/A  | Storm  | n Grate/Utility Hazard? | N/A  |  |
|                                         | Obstruction Type      |      |      | Storm  | n Grate/Utility Type    |      |  |
|                                         |                       | N/A  |      |        |                         | N/A  |  |
|                                         |                       |      | Yes  | Surfa  | ce Condition? (G/P)     | Good |  |