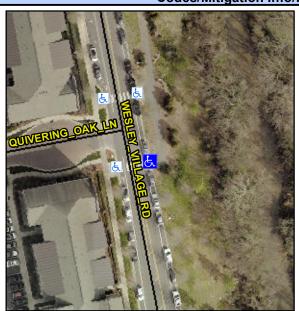

## Access Compliance Report Public Rights-of-Way (Curb Ramps)

Intersection ID: 51582 Main Street: QUIVERING\_OAK\_LN Cross Street: WESLEY\_VILLAGE\_RD Location: SE

ADA ID: 69B44120FCC8 Ramp Type: Perp Initial Pass/Fail: Fail Overall Compliance: No Severity Score: 8.75