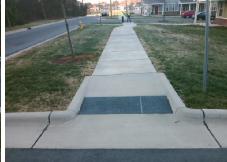

## Field Measurements/Component Compliance

| Street 1 Name           | N/A      |
|-------------------------|----------|
| Stop Condition-Street 2 | StopSign |
| Street 2 Name           | N/A      |
| Stop Condition-Street 1 | N/A      |

| n ossible solution            |       | i ieiu ivie         |  |
|-------------------------------|-------|---------------------|--|
| Possible Solutions:           | Compl | iance Description   |  |
| Remove & Replace Entire Ramp. | N/A   | Ramp Length (in)    |  |
| ·                             | Yes   | Ramp Width (in)     |  |
|                               | N/A   | Flare Type LT       |  |
|                               | N/A   | Flare Slope LT (%)  |  |
|                               | N/A   | Flare Traversable L |  |
|                               | N/A   | Landing Length (in) |  |
| Surveyor Notes:               | N/A   | Landing Width (in)  |  |
| N/A                           | N/A   | Landing Slope (%)   |  |
|                               | N/A   | Landing X Slope (%  |  |
|                               | N/A   | Landing Curb? (Y/N  |  |
|                               | N/A   | Shared Landing?     |  |
| PROW/ADA:                     | N/A   | Gutter Ponding?     |  |
| Not Found, R304.5.3           | N/A   | Gutter Lip Ht (in)  |  |
|                               | N/A   | Painted X Walk1?    |  |
|                               |       | X Walk 1 Direction  |  |
|                               | N/A   | X Walk 1 Width (in) |  |
|                               |       | X Walk 1 Slope (%)  |  |
|                               |       |                     |  |

|             |               | N/A |
|-------------|---------------|-----|
|             |               | N/A |
| Total Cost: | \$<br>1850.00 | N/  |

| Comp | liance Description    | Data  | Comp | liance | Description             | Data |
|------|-----------------------|-------|------|--------|-------------------------|------|
| N/A  | Ramp Length (in)      | 72.0  | Yes  | Ramp   | Slope (%)               | 6.9  |
| Yes  | Ramp Width (in)       | 70.0  | No   | Ramp   | XSlope (%)              | 2.5  |
| N/A  | Flare Type LT         | N/A   | N/A  | Flare  | Type RT                 | N/A  |
| N/A  | Flare Slope LT (%)    | N/A   | N/A  | Flare  | Slope RT (%)            | N/A  |
| N/A  | Flare Traversable LT? | N/A   | N/A  | Flare  | Traversable RT?         | N/A  |
| N/A  | Landing Length (in)   | N/A   | N/A  | DWS    | Provided?               | N/A  |
| N/A  | Landing Width (in)    | N/A   | N/A  | DWS    | Contrast?               | N/A  |
| N/A  | Landing Slope (%)     | N/A   | N/A  | DWS    | Length (in)             | N/A  |
| N/A  | Landing X Slope (%)   | N/A   | N/A  | DWS    | Full Width?             | N/A  |
| N/A  | Landing Curb? (Y/N)   | N/A   | N/A  | DWS    | Offset (in)             | N/A  |
| N/A  | Shared Landing?       | N/A   |      |        |                         |      |
| N/A  | Gutter Ponding?       | N/A   | N/A  | Gutte  | r Slope (%)             | N/A  |
| N/A  | Gutter Lip Ht (in)    | N/A   | N/A  | Gutte  | r X Slope (%)           | N/A  |
| N/A  | Painted X Walk1?      | No    | N/A  | Paint  | ed X Walk2?             | N/A  |
|      | X Walk 1 Direction    | To NE |      | X Wa   | lk 2 Direction          | N/A  |
| N/A  | X Walk 1 Width (in)   | N/A   | N/A  | X Wa   | lk 2 Width (in)         | N/A  |
|      | X Walk 1 Slope (%)    | 1.0   |      | X Wa   | lk 2 Slope (%)          | N/A  |
|      | X Walk 1 X Slope (%)  | 1.8   |      | X Wa   | lk 2 X Slope (%)        | N/A  |
| N/A  | Ramp inside XWalk1?   | N/A   | N/A  | Ramp   | inside XWalk2?          | N/A  |
|      | Road Slope (%)        | N/A   | N/A  | Clear  | Space?                  | N/A  |
|      | Road X Slope (%)      | N/A   | N/A  | Clear  | Space to XWalk (in)     | N/A  |
| N/A  | Any Obstructions?     | N/A   | N/A  | Storm  | n Grate/Utility Hazard? | N/A  |
|      | Obstruction Type      |       |      | Storm  | n Grate/Utility Type    |      |
|      |                       | N/A   |      |        |                         | N/A  |
|      |                       |       | Yes  | Surfa  | ce Condition? (G/P)     | Good |