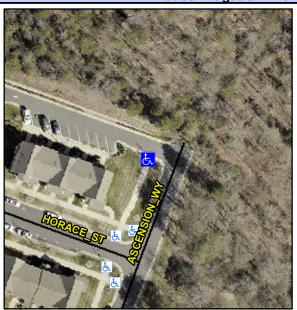

## Access Compliance Report Public Rights-of-Way (Curb Ramps)

Intersection ID: N/AMain Street: ASCENSION\_WYCross Street: N/ALocation:SWADA ID: 69BBF1AF6ACBRamp Type: PerpInitial Pass/Fail: FailOverall Compliance: NoSeverity Score:1.25