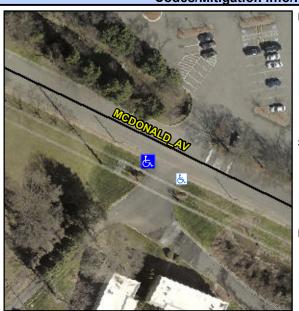

## **Access Compliance Report Public Rights-of-Way** (Curb Ramps)

Intersection ID: 10031454 Main Street: MCDONALD\_AV Cross Street: N/A Location: SW ADA ID: 69BBF57B0739

**Overall Compliance: No** Ramp Type: Perp Initial Pass/Fail: Fail Severity Score: 58.75