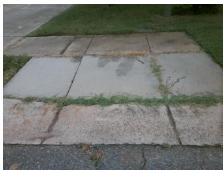

## Field Measurements/Component Compliance

Street 1 Name
LAKOTA CT
Stop Condition-Street 2
None
Street 2 Name
N/A
Stop Condition-Street 1
N/A

Possible Solutions:

Remove & Replace Entire Ramp.

Surveyor Notes:

N/A

PROW/ADA:

R304.2.2, R304.5.3

Total Cost: \$ 1850.00

| Field Measurements/Component Compilance |                       |       |                        |                             |      |
|-----------------------------------------|-----------------------|-------|------------------------|-----------------------------|------|
| Compliance Description                  |                       | Data  | Compliance Description |                             | Data |
| N/A                                     | Ramp Length (in)      | 48.0  | No                     | Ramp Slope (%)              | 12.0 |
| Yes                                     | Ramp Width (in)       | 48.0  | No                     | Ramp XSlope (%)             | 3.3  |
| N/A                                     | Flare Type LT         | N/A   | N/A                    | Flare Type RT               | N/A  |
| N/A                                     | Flare Slope LT (%)    | N/A   | N/A                    | Flare Slope RT (%)          | N/A  |
| N/A                                     | Flare Traversable LT? | N/A   | N/A                    | Flare Traversable RT?       | N/A  |
| N/A                                     | Landing Length (in)   | N/A   | N/A                    | DWS Provided?               | N/A  |
| N/A                                     | Landing Width (in)    | N/A   | N/A                    | DWS Contrast?               | N/A  |
| N/A                                     | Landing Slope (%)     | N/A   | N/A                    | DWS Length (in)             | N/A  |
| N/A                                     | Landing X Slope (%)   | N/A   | N/A                    | DWS Full Width?             | N/A  |
| N/A                                     | Landing Curb? (Y/N)   | N/A   | N/A                    | DWS Offset (in)             | N/A  |
| N/A                                     | Shared Landing?       | N/A   |                        |                             |      |
| N/A                                     | Gutter Ponding?       | N/A   | N/A                    | Gutter Slope (%)            | N/A  |
| N/A                                     | Gutter Lip Ht (in)    | N/A   | N/A                    | Gutter X Slope (%)          | N/A  |
| N/A                                     | Painted X Walk1?      | No    | N/A                    | Painted X Walk2?            | N/A  |
|                                         | X Walk 1 Direction    | To SW |                        | X Walk 2 Direction          | N/A  |
| N/A                                     | X Walk 1 Width (in)   | N/A   | N/A                    | X Walk 2 Width (in)         | N/A  |
|                                         | X Walk 1 Slope (%)    | 1.5   |                        | X Walk 2 Slope (%)          | N/A  |
|                                         | X Walk 1 X Slope (%)  | 2.3   |                        | X Walk 2 X Slope (%)        | N/A  |
| N/A                                     | Ramp inside XWalk1?   | N/A   | N/A                    | Ramp inside XWalk2?         | N/A  |
|                                         | Road Slope (%)        | N/A   | N/A                    | Clear Space?                | N/A  |
|                                         | Road X Slope (%)      | N/A   | N/A                    | Clear Space to XWalk (in)   | N/A  |
| N/A                                     | Any Obstructions?     | N/A   | N/A                    | Storm Grate/Utility Hazard? | N/A  |
|                                         | Obstruction Type      |       |                        | Storm Grate/Utility Type    |      |
|                                         |                       | N/A   |                        |                             | N/A  |
|                                         |                       |       | Yes                    | Surface Condition? (G/P)    | Good |
|                                         |                       |       |                        |                             |      |