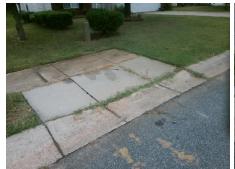

## Field Measurements/Component Compliance

Street 1 Name
LAKOTA CT
Stop Condition-Street 2
None
Street 2 Name
N/A
Stop Condition-Street 1
N/A

Possible Solutions:

Remove & Replace Entire Ramp.

Surveyor Notes:

N/A

PROW/ADA:

R304.2.2, R304.5.3

Total Cost: \$ 1850.00

| Field Measurements/Component Compilance |                       |       |                        |                             |      |
|-----------------------------------------|-----------------------|-------|------------------------|-----------------------------|------|
| Compliance Description                  |                       | Data  | Compliance Description |                             | Data |
| N/A                                     | Ramp Length (in)      | 48.0  | No                     | Ramp Slope (%)              | 12.0 |
| Yes                                     | Ramp Width (in)       | 48.0  | No                     | Ramp XSlope (%)             | 3.3  |
| N/A                                     | Flare Type LT         | N/A   | N/A                    | Flare Type RT               | N/A  |
| N/A                                     | Flare Slope LT (%)    | N/A   | N/A                    | Flare Slope RT (%)          | N/A  |
| N/A                                     | Flare Traversable LT? | N/A   | N/A                    | Flare Traversable RT?       | N/A  |
| N/A                                     | Landing Length (in)   | N/A   | N/A                    | DWS Provided?               | N/A  |
| N/A                                     | Landing Width (in)    | N/A   | N/A                    | DWS Contrast?               | N/A  |
| N/A                                     | Landing Slope (%)     | N/A   | N/A                    | DWS Length (in)             | N/A  |
| N/A                                     | Landing X Slope (%)   | N/A   | N/A                    | DWS Full Width?             | N/A  |
| N/A                                     | Landing Curb? (Y/N)   | N/A   | N/A                    | DWS Offset (in)             | N/A  |
| N/A                                     | Shared Landing?       | N/A   |                        |                             |      |
| N/A                                     | Gutter Ponding?       | N/A   | N/A                    | Gutter Slope (%)            | N/A  |
| N/A                                     | Gutter Lip Ht (in)    | N/A   | N/A                    | Gutter X Slope (%)          | N/A  |
| N/A                                     | Painted X Walk1?      | No    | N/A                    | Painted X Walk2?            | N/A  |
|                                         | X Walk 1 Direction    | To SW |                        | X Walk 2 Direction          | N/A  |
| N/A                                     | X Walk 1 Width (in)   | N/A   | N/A                    | X Walk 2 Width (in)         | N/A  |
|                                         | X Walk 1 Slope (%)    | 1.5   |                        | X Walk 2 Slope (%)          | N/A  |
|                                         | X Walk 1 X Slope (%)  | 2.3   |                        | X Walk 2 X Slope (%)        | N/A  |
| N/A                                     | Ramp inside XWalk1?   | N/A   | N/A                    | Ramp inside XWalk2?         | N/A  |
|                                         | Road Slope (%)        | N/A   | N/A                    | Clear Space?                | N/A  |
|                                         | Road X Slope (%)      | N/A   | N/A                    | Clear Space to XWalk (in)   | N/A  |
| N/A                                     | Any Obstructions?     | N/A   | N/A                    | Storm Grate/Utility Hazard? | N/A  |
|                                         | Obstruction Type      |       |                        | Storm Grate/Utility Type    |      |
|                                         |                       | N/A   |                        |                             | N/A  |
|                                         |                       |       | Yes                    | Surface Condition? (G/P)    | Good |
|                                         |                       |       |                        |                             |      |