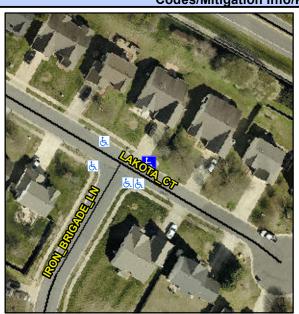

## Access Compliance Report Public Rights-of-Way (Curb Ramps)

Intersection ID: 29271 Main Street: IRON\_BRIGADE\_LN Cross Street: LAKOTA\_CT Location: E

ADA ID: 69BC42D3D7D6 Ramp Type: Perp Initial Pass/Fail: Fail Overall Compliance: No Severity Score: 26.25

## Field Measurements/Component Compliance

Street 1 Name
LAKOTA CT
Stop Condition-Street 2
None
Street 2 Name
N/A
Stop Condition-Street 1
N/A

Possible Solutions:

Remove & Replace Entire Ramp.

Surveyor Notes: