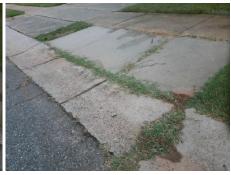

## Field Measurements/Component Compliance

Street 1 Name
LAKOTA CT
Stop Condition-Street 2
None
Street 2 Name
N/A
Stop Condition-Street 1
N/A

Possible Solutions:

Remove & Replace Entire Ramp.

Surveyor Notes:

N/A

PROW/ADA:

R304.2.2, R304.5.3

Total Cost: \$ 1850.00

| Field Measurements/Component Compilance |                       |       |                        |                             |      |
|-----------------------------------------|-----------------------|-------|------------------------|-----------------------------|------|
| Compliance Description                  |                       | Data  | Compliance Description |                             | Data |
| N/A                                     | Ramp Length (in)      | 48.0  | No                     | Ramp Slope (%)              | 12.0 |
| Yes                                     | Ramp Width (in)       | 48.0  | No                     | Ramp XSlope (%)             | 3.3  |
| N/A                                     | Flare Type LT         | N/A   | N/A                    | Flare Type RT               | N/A  |
| N/A                                     | Flare Slope LT (%)    | N/A   | N/A                    | Flare Slope RT (%)          | N/A  |
| N/A                                     | Flare Traversable LT? | N/A   | N/A                    | Flare Traversable RT?       | N/A  |
| N/A                                     | Landing Length (in)   | N/A   | N/A                    | DWS Provided?               | N/A  |
| N/A                                     | Landing Width (in)    | N/A   | N/A                    | DWS Contrast?               | N/A  |
| N/A                                     | Landing Slope (%)     | N/A   | N/A                    | DWS Length (in)             | N/A  |
| N/A                                     | Landing X Slope (%)   | N/A   | N/A                    | DWS Full Width?             | N/A  |
| N/A                                     | Landing Curb? (Y/N)   | N/A   | N/A                    | DWS Offset (in)             | N/A  |
| N/A                                     | Shared Landing?       | N/A   |                        |                             |      |
| N/A                                     | Gutter Ponding?       | N/A   | N/A                    | Gutter Slope (%)            | N/A  |
| N/A                                     | Gutter Lip Ht (in)    | N/A   | N/A                    | Gutter X Slope (%)          | N/A  |
| N/A                                     | Painted X Walk1?      | No    | N/A                    | Painted X Walk2?            | N/A  |
|                                         | X Walk 1 Direction    | To SW |                        | X Walk 2 Direction          | N/A  |
| N/A                                     | X Walk 1 Width (in)   | N/A   | N/A                    | X Walk 2 Width (in)         | N/A  |
|                                         | X Walk 1 Slope (%)    | 1.5   |                        | X Walk 2 Slope (%)          | N/A  |
|                                         | X Walk 1 X Slope (%)  | 2.3   |                        | X Walk 2 X Slope (%)        | N/A  |
| N/A                                     | Ramp inside XWalk1?   | N/A   | N/A                    | Ramp inside XWalk2?         | N/A  |
|                                         | Road Slope (%)        | N/A   | N/A                    | Clear Space?                | N/A  |
|                                         | Road X Slope (%)      | N/A   | N/A                    | Clear Space to XWalk (in)   | N/A  |
| N/A                                     | Any Obstructions?     | N/A   | N/A                    | Storm Grate/Utility Hazard? | N/A  |
|                                         | Obstruction Type      |       |                        | Storm Grate/Utility Type    |      |
|                                         |                       | N/A   |                        |                             | N/A  |
|                                         |                       |       | Yes                    | Surface Condition? (G/P)    | Good |
|                                         |                       |       |                        |                             |      |