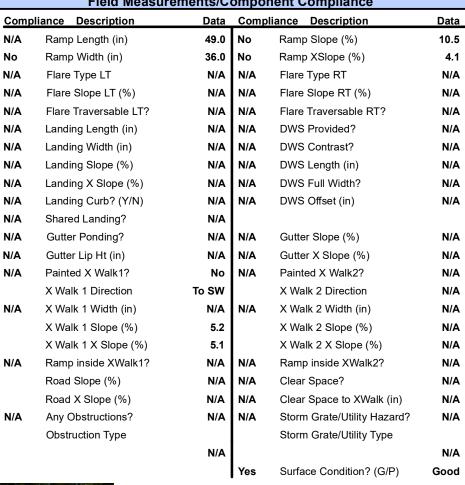

## Field Measurements/Component Compliance

**BEAROAK LN** Street 1 Name Stop Condition-Street 2 StopSign N/A Street 2 Name Stop Condition-Street 1 N/A

| Possible Solutions:           | <u>c</u> |
|-------------------------------|----------|
| Remove & Replace Entire Ramp. | N        |
|                               | N        |
|                               | N        |
|                               | N        |
|                               | N        |
|                               | N        |
| Surveyor Notes:               | N        |
| N/A                           | N        |
|                               | N        |
|                               | N        |
|                               | N        |
| PROW/ADA:                     | N        |
| R304.5.1, R304.2.2, R304.5.3  | N        |
|                               | N        |
|                               |          |
|                               | N        |
|                               |          |
|                               | N        |
|                               |          |