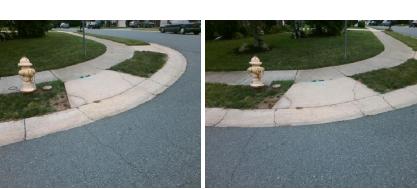

## Field Measurements/Component Compliance

**BEAROAK LN** Street 1 Name Stop Condition-Street 2 StopSign N/A Street 2 Name Stop Condition-Street 1 N/A

| Possible Solutions:           | <u>c</u> |
|-------------------------------|----------|
| Remove & Replace Entire Ramp. | N        |
|                               | N        |
|                               | N        |
|                               | N        |
|                               | N        |
|                               | N        |
| Surveyor Notes:               | N        |
| N/A                           | N        |
|                               | N        |
|                               | N        |
|                               | N        |
| PROW/ADA:                     | N        |
| R304.5.1, R304.2.2, R304.5.3  | N        |
|                               | N        |
|                               |          |
|                               | N        |
|                               |          |
|                               | N        |
|                               |          |