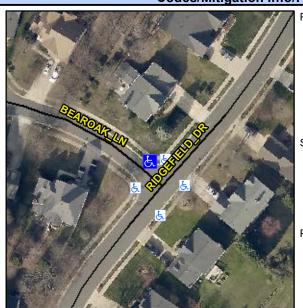

## **Access Compliance Report Public Rights-of-Way** (Curb Ramps)

Main Street: BEAROAK LN Intersection ID: 2891 Cross Street: RIDGEFIELD DR Location: Ν **Overall Compliance: No** 22.5 ADA ID: 69BC9DAFF9D0 Ramp Type: Perp Initial Pass/Fail: Fail **Severity Score:** 