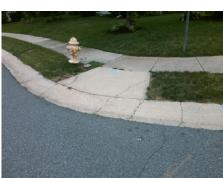

## Field Measurements/Component Compliance

**BEAROAK LN** Street 1 Name Stop Condition-Street 2 StopSign N/A Street 2 Name Stop Condition-Street 1 N/A

| Possible Solutions:           | <u>c</u> |
|-------------------------------|----------|
| Remove & Replace Entire Ramp. | N        |
|                               | N        |
|                               | N        |
|                               | N        |
|                               | N        |
|                               | N        |
| Surveyor Notes:               | N        |
| N/A                           | N        |
|                               | N        |
|                               | N        |
|                               | N        |
| PROW/ADA:                     | N        |
| R304.5.1, R304.2.2, R304.5.3  | N        |
|                               | N        |
|                               |          |
|                               | N        |
|                               |          |
|                               | N        |
|                               |          |