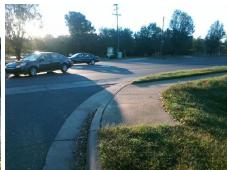

## Field Measurements/Component Compliance

Street 1 Name CARMEL RD
Stop Condition-Street 2 None
Street 2 Name ENTRANCE
Stop Condition-Street 1 None

Possible Solutions:

Remove & Replace Curb Ramp With Two New Directional Ramps or Equivalent.

Surveyor Notes:

N/A

PROW/ADA:

Not Found, R304.5.1, R304.2.2

Total Cost: \$ 3200.00

| Field Measurements/Component Compliance |                         |      |      |                             |       |
|-----------------------------------------|-------------------------|------|------|-----------------------------|-------|
| Compliance Description                  |                         | Data | Comp | oliance Description         | Data  |
| N                                       | A Ramp Length (in)      | 60.0 | No   | Ramp Slope (%)              | 10.0  |
| N                                       | Ramp Width (in)         | 40.0 | Yes  | Ramp XSlope (%)             | 0.7   |
| N/                                      | A Flare Type LT         | N/A  | N/A  | Flare Type RT               | N/A   |
| N                                       | A Flare Slope LT (%)    | N/A  | N/A  | Flare Slope RT (%)          | N/A   |
| N                                       | A Flare Traversable LT? | N/A  | N/A  | Flare Traversable RT?       | N/A   |
| N                                       | A Landing Length (in)   | N/A  | N/A  | DWS Provided?               | N/A   |
| N                                       | A Landing Width (in)    | N/A  | N/A  | DWS Contrast?               | N/A   |
| N                                       | A Landing Slope (%)     | N/A  | N/A  | DWS Length (in)             | N/A   |
| N                                       | 'A Landing X Slope (%)  | N/A  | N/A  | DWS Full Width?             | N/A   |
| N                                       | A Landing Curb? (Y/N)   | N/A  | N/A  | DWS Offset (in)             | N/A   |
| N                                       | A Shared Landing?       | N/A  |      |                             |       |
| N                                       | A Gutter Ponding?       | N/A  | N/A  | Gutter Slope (%)            | N/A   |
| N/                                      | A Gutter Lip Ht (in)    | N/A  | N/A  | Gutter X Slope (%)          | N/A   |
| N                                       | A Painted X Walk1?      | No   | N/A  | Painted X Walk2?            | No    |
|                                         | X Walk 1 Direction      | То Е |      | X Walk 2 Direction          | To NE |
| N                                       | X Walk 1 Width (in)     | N/A  | N/A  | X Walk 2 Width (in)         | N/A   |
|                                         | X Walk 1 Slope (%)      | 1.7  |      | X Walk 2 Slope (%)          | 1.4   |
|                                         | X Walk 1 X Slope (%)    | 2.3  |      | X Walk 2 X Slope (%)        | 2.1   |
| N                                       | A Ramp inside XWalk1?   | N/A  | N/A  | Ramp inside XWalk2?         | N/A   |
|                                         | Road Slope (%)          | 0.2  | N/A  | Clear Space?                | N/A   |
|                                         | Road X Slope (%)        | 2.2  | N/A  | Clear Space to XWalk (in)   | N/A   |
| N                                       | Any Obstructions?       | N/A  | N/A  | Storm Grate/Utility Hazard? | N/A   |
|                                         | Obstruction Type        |      |      | Storm Grate/Utility Type    |       |
|                                         |                         | N/A  |      |                             | N/A   |
|                                         |                         |      | Yes  | Surface Condition? (G/P)    | Good  |
|                                         | 1000000                 |      |      |                             |       |