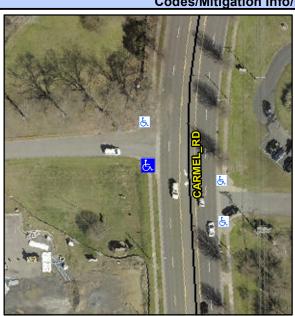

## Access Compliance Report Public Rights-of-Way (Curb Ramps)

Intersection ID: 10022634 Main Street: CARMEL\_RD Cross Street: N/A Location: SW

ADA ID: 69C05B140092 Ramp Type: PerpDiag Initial Pass/Fail: Fail Overall Compliance: No Severity Score: 21.25

## Field Measurements/Component Compliance

Street 1 Name CARMEL RD
Stop Condition-Street 2 None
Street 2 Name ENTRANCE
Stop Condition-Street 1 None

Possible Solutions:

Remove & Replace Curb Ramp With Two New Directional Ramps or Equivalent.