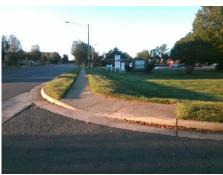

## Field Measurements/Component Compliance

Street 1 Name CARMEL RD
Stop Condition-Street 2 None
Street 2 Name ENTRANCE
Stop Condition-Street 1 None

Possible Solutions:

Remove & Replace Curb Ramp With Two New Directional Ramps or Equivalent.

Surveyor Notes:

N/A

PROW/ADA:

Not Found, R304.5.1, R304.2.2

Total Cost: \$ 3200.00

| Field Measurements/Component Compliance |                         |      |      |                             |       |
|-----------------------------------------|-------------------------|------|------|-----------------------------|-------|
| Compliance Description                  |                         | Data | Comp | oliance Description         | Data  |
| N                                       | A Ramp Length (in)      | 60.0 | No   | Ramp Slope (%)              | 10.0  |
| N                                       | Ramp Width (in)         | 40.0 | Yes  | Ramp XSlope (%)             | 0.7   |
| N/                                      | A Flare Type LT         | N/A  | N/A  | Flare Type RT               | N/A   |
| N                                       | A Flare Slope LT (%)    | N/A  | N/A  | Flare Slope RT (%)          | N/A   |
| N                                       | A Flare Traversable LT? | N/A  | N/A  | Flare Traversable RT?       | N/A   |
| N                                       | A Landing Length (in)   | N/A  | N/A  | DWS Provided?               | N/A   |
| N                                       | A Landing Width (in)    | N/A  | N/A  | DWS Contrast?               | N/A   |
| N                                       | A Landing Slope (%)     | N/A  | N/A  | DWS Length (in)             | N/A   |
| N                                       | 'A Landing X Slope (%)  | N/A  | N/A  | DWS Full Width?             | N/A   |
| N                                       | A Landing Curb? (Y/N)   | N/A  | N/A  | DWS Offset (in)             | N/A   |
| N                                       | A Shared Landing?       | N/A  |      |                             |       |
| N                                       | A Gutter Ponding?       | N/A  | N/A  | Gutter Slope (%)            | N/A   |
| N/                                      | A Gutter Lip Ht (in)    | N/A  | N/A  | Gutter X Slope (%)          | N/A   |
| N                                       | A Painted X Walk1?      | No   | N/A  | Painted X Walk2?            | No    |
|                                         | X Walk 1 Direction      | То Е |      | X Walk 2 Direction          | To NE |
| N                                       | X Walk 1 Width (in)     | N/A  | N/A  | X Walk 2 Width (in)         | N/A   |
|                                         | X Walk 1 Slope (%)      | 1.7  |      | X Walk 2 Slope (%)          | 1.4   |
|                                         | X Walk 1 X Slope (%)    | 2.3  |      | X Walk 2 X Slope (%)        | 2.1   |
| N                                       | A Ramp inside XWalk1?   | N/A  | N/A  | Ramp inside XWalk2?         | N/A   |
|                                         | Road Slope (%)          | 0.2  | N/A  | Clear Space?                | N/A   |
|                                         | Road X Slope (%)        | 2.2  | N/A  | Clear Space to XWalk (in)   | N/A   |
| N                                       | Any Obstructions?       | N/A  | N/A  | Storm Grate/Utility Hazard? | N/A   |
|                                         | Obstruction Type        |      |      | Storm Grate/Utility Type    |       |
|                                         |                         | N/A  |      |                             | N/A   |
|                                         |                         |      | Yes  | Surface Condition? (G/P)    | Good  |
|                                         | 1000000                 |      |      |                             |       |