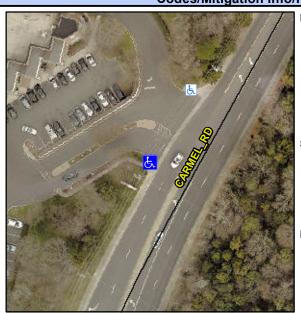

## Access Compliance Report Public Rights-of-Way (Curb Ramps)

Intersection ID: 10022610 Main Street: CARMEL\_RD Cross Street: N/A Location: SW

ADA ID: 69C269C3ACCD Ramp Type: PerpDiag Initial Pass/Fail: Fail Overall Compliance: No Severity Score: 12.5

## Field Measurements/Component Compliance

Street 1 Name CARMEL RD
Stop Condition-Street 2 None
Street 2 Name ENTRANCE
Stop Condition-Street 1 StopSign

Possible Solutions:

Remove & Replace Curb Ramp With Two New Directional Ramps or Equivalent.

Surveyor Notes:

N/A

PROW/ADA:

R304.5.3

Compliance Description Data Compliance Description Data Yes N/A Ramp Length (in) 60.0 Ramp Slope (%) 5.8 48.0 No Ramp XSlope (%) Yes Ramp Width (in) 6.9 N/A N/A Flare Type LT N/A Flare Type RT N/A N/A Flare Slope LT (%) N/A N/A Flare Slope RT (%) N/A N/A Flare Traversable LT? N/A N/A Flare Traversable RT? N/A Landing Length (in) N/A N/A DWS Provided? N/A Landing Width (in) N/A N/A **DWS Contrast?** N/A N/A N/A Landing Slope (%) DWS Length (in) N/A Landing X Slope (%) N/A N/A DWS Full Width? N/A Landing Curb? (Y/N) N/A N/A DWS Offset (in) N/A N/A Shared Landing? **Gutter Ponding?** N/A N/A Gutter Slope (%) N/A Gutter Lip Ht (in) N/A N/A Gutter X Slope (%) N/A Painted X Walk1? No N/A Painted X Walk2? No X Walk 1 Direction To E X Walk 2 Direction To NE N/A X Walk 2 Width (in) N/A X Walk 1 Width (in) X Walk 1 Slope (%) 4.7 X Walk 2 Slope (%) 1.1 X Walk 1 X Slope (%) 4.0 X Walk 2 X Slope (%) 5.9 N/A N/A Ramp inside XWalk2? N/A Ramp inside XWalk1? Road Slope (%) 4.8 N/A Clear Space? N/A N/A Road X Slope (%) 5.7 Clear Space to XWalk (in) N/A N/A N/A Any Obstructions? Storm Grate/Utility Hazard? N/A **Obstruction Type** Storm Grate/Utility Type N/A N/A Yes Surface Condition? (G/P) Good