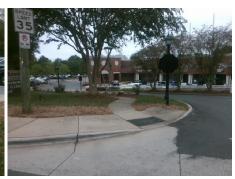

## Field Measurements/Component Compliance

Street 1 Name CARMEL RD
Stop Condition-Street 2 None
Street 2 Name ENTRANCE
Stop Condition-Street 1 StopSign

Possible Solutions:

Remove & Replace Curb Ramp With Two New Directional Ramps or Equivalent.

Surveyor Notes:

N/A

PROW/ADA:

R304.5.3

Compliance Description Data Compliance Description Data Yes N/A Ramp Length (in) 60.0 Ramp Slope (%) 5.8 48.0 No Ramp XSlope (%) Yes Ramp Width (in) 6.9 N/A N/A Flare Type LT N/A Flare Type RT N/A N/A Flare Slope LT (%) N/A N/A Flare Slope RT (%) N/A N/A Flare Traversable LT? N/A N/A Flare Traversable RT? N/A Landing Length (in) N/A N/A DWS Provided? N/A Landing Width (in) N/A N/A **DWS Contrast?** N/A N/A N/A Landing Slope (%) DWS Length (in) N/A Landing X Slope (%) N/A N/A DWS Full Width? N/A Landing Curb? (Y/N) N/A N/A DWS Offset (in) N/A N/A Shared Landing? **Gutter Ponding?** N/A N/A Gutter Slope (%) N/A Gutter Lip Ht (in) N/A N/A Gutter X Slope (%) N/A Painted X Walk1? No N/A Painted X Walk2? No X Walk 1 Direction To E X Walk 2 Direction To NE N/A X Walk 2 Width (in) N/A X Walk 1 Width (in) X Walk 1 Slope (%) 4.7 X Walk 2 Slope (%) 1.1 X Walk 1 X Slope (%) 4.0 X Walk 2 X Slope (%) 5.9 N/A N/A Ramp inside XWalk2? N/A Ramp inside XWalk1? Road Slope (%) 4.8 N/A Clear Space? N/A N/A Road X Slope (%) 5.7 Clear Space to XWalk (in) N/A N/A N/A Any Obstructions? Storm Grate/Utility Hazard? N/A **Obstruction Type** Storm Grate/Utility Type N/A N/A Yes Surface Condition? (G/P) Good