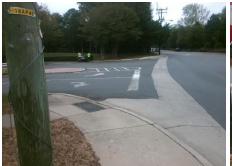

## Field Measurements/Component Compliance

Street 1 Name CARMEL RD
Stop Condition-Street 2 None
Street 2 Name ENTRANCE
Stop Condition-Street 1 StopSign

Possible Solutions:

Remove & Replace Curb Ramp With Two New Directional Ramps or Equivalent.

Surveyor Notes:

N/A

PROW/ADA:

R304.5.3

Compliance Description Data Compliance Description Data Yes N/A Ramp Length (in) 60.0 Ramp Slope (%) 5.8 48.0 No Ramp XSlope (%) Yes Ramp Width (in) 6.9 N/A N/A Flare Type LT N/A Flare Type RT N/A N/A Flare Slope LT (%) N/A N/A Flare Slope RT (%) N/A N/A Flare Traversable LT? N/A N/A Flare Traversable RT? N/A Landing Length (in) N/A N/A DWS Provided? N/A Landing Width (in) N/A N/A **DWS Contrast?** N/A N/A N/A Landing Slope (%) DWS Length (in) N/A Landing X Slope (%) N/A N/A DWS Full Width? N/A Landing Curb? (Y/N) N/A N/A DWS Offset (in) N/A N/A Shared Landing? **Gutter Ponding?** N/A N/A Gutter Slope (%) N/A Gutter Lip Ht (in) N/A N/A Gutter X Slope (%) N/A Painted X Walk1? No N/A Painted X Walk2? No X Walk 1 Direction To E X Walk 2 Direction To NE N/A X Walk 2 Width (in) N/A X Walk 1 Width (in) X Walk 1 Slope (%) 4.7 X Walk 2 Slope (%) 1.1 X Walk 1 X Slope (%) 4.0 X Walk 2 X Slope (%) 5.9 N/A N/A Ramp inside XWalk2? N/A Ramp inside XWalk1? Road Slope (%) 4.8 N/A Clear Space? N/A N/A Road X Slope (%) 5.7 Clear Space to XWalk (in) N/A N/A N/A Any Obstructions? Storm Grate/Utility Hazard? N/A **Obstruction Type** Storm Grate/Utility Type N/A N/A Yes Surface Condition? (G/P) Good