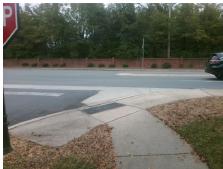

## Field Measurements/Component Compliance

Street 1 Name CARMEL RD
Stop Condition-Street 2 None
Street 2 Name ENTRANCE
Stop Condition-Street 1 StopSign

Possible Solutions:

Remove & Replace Curb Ramp With Two New Directional Ramps or Equivalent.

Surveyor Notes:

N/A

PROW/ADA:

R304.5.3

Compliance Description Data Compliance Description Data Yes N/A Ramp Length (in) 60.0 Ramp Slope (%) 5.8 48.0 No Ramp XSlope (%) Yes Ramp Width (in) 6.9 N/A N/A Flare Type LT N/A Flare Type RT N/A N/A Flare Slope LT (%) N/A N/A Flare Slope RT (%) N/A N/A Flare Traversable LT? N/A N/A Flare Traversable RT? N/A Landing Length (in) N/A N/A DWS Provided? N/A Landing Width (in) N/A N/A **DWS Contrast?** N/A N/A N/A Landing Slope (%) DWS Length (in) N/A Landing X Slope (%) N/A N/A DWS Full Width? N/A Landing Curb? (Y/N) N/A N/A DWS Offset (in) N/A N/A Shared Landing? **Gutter Ponding?** N/A N/A Gutter Slope (%) N/A Gutter Lip Ht (in) N/A N/A Gutter X Slope (%) N/A Painted X Walk1? No N/A Painted X Walk2? No X Walk 1 Direction To E X Walk 2 Direction To NE N/A X Walk 2 Width (in) N/A X Walk 1 Width (in) X Walk 1 Slope (%) 4.7 X Walk 2 Slope (%) 1.1 X Walk 1 X Slope (%) 4.0 X Walk 2 X Slope (%) 5.9 N/A N/A Ramp inside XWalk2? N/A Ramp inside XWalk1? Road Slope (%) 4.8 N/A Clear Space? N/A N/A Road X Slope (%) 5.7 Clear Space to XWalk (in) N/A N/A N/A Any Obstructions? Storm Grate/Utility Hazard? N/A **Obstruction Type** Storm Grate/Utility Type N/A N/A Yes Surface Condition? (G/P) Good