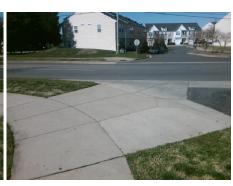

## Field Measurements/Component Compliance

Street 1 Name
Stop Condition-Street 2
Street 2 Name
Stop Condition-Street 1

LEGREE LN StopSign CHOATE CR None Remove & Replace Curb Ramp With Two New Directional Ramps or Equivalent.

Surveyor Notes:
N/A

PROW/ADA:
R304.2.2

Total Cost: \$ 3200.00

| Compliance Description Data |                       | Data  | Compliance Description |                             | Data  |
|-----------------------------|-----------------------|-------|------------------------|-----------------------------|-------|
| N/A                         | Ramp Length (in)      | 95.0  | No                     | Ramp Slope (%)              | 8.6   |
| Yes                         | Ramp Width (in)       | 48.0  | Yes                    | Ramp XSlope (%)             | 0.6   |
| N/A                         | Flare Type LT         | N/A   | N/A                    | Flare Type RT               | N/A   |
| N/A                         | Flare Slope LT (%)    | N/A   | N/A                    | Flare Slope RT (%)          | N/A   |
| N/A                         | Flare Traversable LT? | N/A   | N/A                    | Flare Traversable RT?       | N/A   |
| N/A                         | Landing Length (in)   | N/A   | N/A                    | DWS Provided?               | N/A   |
| N/A                         | Landing Width (in)    | N/A   | N/A                    | DWS Contrast?               | N/A   |
| N/A                         | Landing Slope (%)     | N/A   | N/A                    | DWS Length (in)             | N/A   |
| N/A                         | Landing X Slope (%)   | N/A   | N/A                    | DWS Full Width?             | N/A   |
| N/A                         | Landing Curb? (Y/N)   | N/A   | N/A                    | DWS Offset (in)             | N/A   |
| N/A                         | Shared Landing?       | N/A   |                        |                             |       |
| N/A                         | Gutter Ponding?       | N/A   | N/A                    | Gutter Slope (%)            | N/A   |
| N/A                         | Gutter Lip Ht (in)    | N/A   | N/A                    | Gutter X Slope (%)          | N/A   |
| N/A                         | Painted X Walk1?      | No    | N/A                    | Painted X Walk2?            | No    |
|                             | X Walk 1 Direction    | To NW |                        | X Walk 2 Direction          | To SW |
| N/A                         | X Walk 1 Width (in)   | N/A   | N/A                    | X Walk 2 Width (in)         | N/A   |
|                             | X Walk 1 Slope (%)    | 0.1   |                        | X Walk 2 Slope (%)          | 2.3   |
|                             | X Walk 1 X Slope (%)  | 4.1   |                        | X Walk 2 X Slope (%)        | 1.2   |
| N/A                         | Ramp inside XWalk1?   | N/A   | N/A                    | Ramp inside XWalk2?         | N/A   |
|                             | Road Slope (%)        | 1.2   | N/A                    | Clear Space?                | N/A   |
|                             | Road X Slope (%)      | 1.5   | N/A                    | Clear Space to XWalk (in)   | N/A   |
| N/A                         | Any Obstructions?     | N/A   | N/A                    | Storm Grate/Utility Hazard? | N/A   |
|                             | Obstruction Type      |       | l                      | Storm Grate/Utility Type    |       |
|                             |                       | N/A   |                        |                             | N/A   |