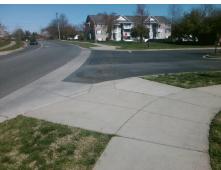

## Field Measurements/Component Compliance

Street 1 Name
Stop Condition-Street 2
Street 2 Name
Stop Condition-Street 1

LEGREE LN StopSign CHOATE CR None Remove & Replace Curb Ramp With Two New Directional Ramps or Equivalent.

Surveyor Notes:
N/A

PROW/ADA:
R304.2.2

Total Cost: \$ 3200.00

| Compliance Description Data |                       | Data  | Compliance Description |                             | Data  |
|-----------------------------|-----------------------|-------|------------------------|-----------------------------|-------|
| N/A                         | Ramp Length (in)      | 95.0  | No                     | Ramp Slope (%)              | 8.6   |
| Yes                         | Ramp Width (in)       | 48.0  | Yes                    | Ramp XSlope (%)             | 0.6   |
| N/A                         | Flare Type LT         | N/A   | N/A                    | Flare Type RT               | N/A   |
| N/A                         | Flare Slope LT (%)    | N/A   | N/A                    | Flare Slope RT (%)          | N/A   |
| N/A                         | Flare Traversable LT? | N/A   | N/A                    | Flare Traversable RT?       | N/A   |
| N/A                         | Landing Length (in)   | N/A   | N/A                    | DWS Provided?               | N/A   |
| N/A                         | Landing Width (in)    | N/A   | N/A                    | DWS Contrast?               | N/A   |
| N/A                         | Landing Slope (%)     | N/A   | N/A                    | DWS Length (in)             | N/A   |
| N/A                         | Landing X Slope (%)   | N/A   | N/A                    | DWS Full Width?             | N/A   |
| N/A                         | Landing Curb? (Y/N)   | N/A   | N/A                    | DWS Offset (in)             | N/A   |
| N/A                         | Shared Landing?       | N/A   |                        |                             |       |
| N/A                         | Gutter Ponding?       | N/A   | N/A                    | Gutter Slope (%)            | N/A   |
| N/A                         | Gutter Lip Ht (in)    | N/A   | N/A                    | Gutter X Slope (%)          | N/A   |
| N/A                         | Painted X Walk1?      | No    | N/A                    | Painted X Walk2?            | No    |
|                             | X Walk 1 Direction    | To NW |                        | X Walk 2 Direction          | To SW |
| N/A                         | X Walk 1 Width (in)   | N/A   | N/A                    | X Walk 2 Width (in)         | N/A   |
|                             | X Walk 1 Slope (%)    | 0.1   |                        | X Walk 2 Slope (%)          | 2.3   |
|                             | X Walk 1 X Slope (%)  | 4.1   |                        | X Walk 2 X Slope (%)        | 1.2   |
| N/A                         | Ramp inside XWalk1?   | N/A   | N/A                    | Ramp inside XWalk2?         | N/A   |
|                             | Road Slope (%)        | 1.2   | N/A                    | Clear Space?                | N/A   |
|                             | Road X Slope (%)      | 1.5   | N/A                    | Clear Space to XWalk (in)   | N/A   |
| N/A                         | Any Obstructions?     | N/A   | N/A                    | Storm Grate/Utility Hazard? | N/A   |
|                             | Obstruction Type      |       | l                      | Storm Grate/Utility Type    |       |
|                             |                       | N/A   |                        |                             | N/A   |