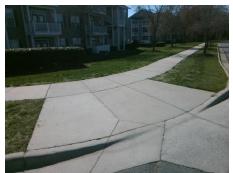

## Field Measurements/Component Compliance

Street 1 Name
Stop Condition-Street 2
Street 2 Name
Stop Condition-Street 1

LEGREE LN StopSign CHOATE CR None Remove & Replace Curb Ramp With Two New Directional Ramps or Equivalent.

Surveyor Notes:
N/A

PROW/ADA:
R304.2.2

Total Cost: \$ 3200.00

| Compliance Description Data |                       | Data  | Compliance Description |                             | Data  |
|-----------------------------|-----------------------|-------|------------------------|-----------------------------|-------|
| N/A                         | Ramp Length (in)      | 95.0  | No                     | Ramp Slope (%)              | 8.6   |
| Yes                         | Ramp Width (in)       | 48.0  | Yes                    | Ramp XSlope (%)             | 0.6   |
| N/A                         | Flare Type LT         | N/A   | N/A                    | Flare Type RT               | N/A   |
| N/A                         | Flare Slope LT (%)    | N/A   | N/A                    | Flare Slope RT (%)          | N/A   |
| N/A                         | Flare Traversable LT? | N/A   | N/A                    | Flare Traversable RT?       | N/A   |
| N/A                         | Landing Length (in)   | N/A   | N/A                    | DWS Provided?               | N/A   |
| N/A                         | Landing Width (in)    | N/A   | N/A                    | DWS Contrast?               | N/A   |
| N/A                         | Landing Slope (%)     | N/A   | N/A                    | DWS Length (in)             | N/A   |
| N/A                         | Landing X Slope (%)   | N/A   | N/A                    | DWS Full Width?             | N/A   |
| N/A                         | Landing Curb? (Y/N)   | N/A   | N/A                    | DWS Offset (in)             | N/A   |
| N/A                         | Shared Landing?       | N/A   |                        |                             |       |
| N/A                         | Gutter Ponding?       | N/A   | N/A                    | Gutter Slope (%)            | N/A   |
| N/A                         | Gutter Lip Ht (in)    | N/A   | N/A                    | Gutter X Slope (%)          | N/A   |
| N/A                         | Painted X Walk1?      | No    | N/A                    | Painted X Walk2?            | No    |
|                             | X Walk 1 Direction    | To NW |                        | X Walk 2 Direction          | To SW |
| N/A                         | X Walk 1 Width (in)   | N/A   | N/A                    | X Walk 2 Width (in)         | N/A   |
|                             | X Walk 1 Slope (%)    | 0.1   |                        | X Walk 2 Slope (%)          | 2.3   |
|                             | X Walk 1 X Slope (%)  | 4.1   |                        | X Walk 2 X Slope (%)        | 1.2   |
| N/A                         | Ramp inside XWalk1?   | N/A   | N/A                    | Ramp inside XWalk2?         | N/A   |
|                             | Road Slope (%)        | 1.2   | N/A                    | Clear Space?                | N/A   |
|                             | Road X Slope (%)      | 1.5   | N/A                    | Clear Space to XWalk (in)   | N/A   |
| N/A                         | Any Obstructions?     | N/A   | N/A                    | Storm Grate/Utility Hazard? | N/A   |
|                             | Obstruction Type      |       | l                      | Storm Grate/Utility Type    |       |
|                             |                       | N/A   |                        |                             | N/A   |