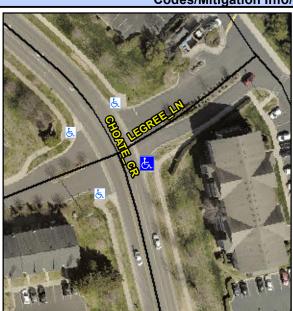

## Access Compliance Report Public Rights-of-Way (Curb Ramps)

Intersection ID: 44354 Main Street: LEGREE\_LN Cross Street: CHOATE\_CR Location: SE

ADA ID: 69C66311E0E8 Ramp Type: PerpDiag Initial Pass/Fail: Fail Overall Compliance: No Severity Score: 12.5

## Field Measurements/Component Compliance

Street 1 Name
Stop Condition-Street 2
Street 2 Name
Stop Condition-Street 1

LEGREE LN StopSign CHOATE CR None Remove & Replace Curb Ramp With Two New Directional Ramps or Equivalent.