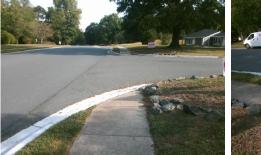

## Access Compliance Report Public Rights-of-Way (Curb Ramps)

| Intersection ID: 10034489 Main Street: PINEBURR RD Cross Street: N/A |                              |         |                                                |                       |           |                             | Loostion                    | SE   |
|----------------------------------------------------------------------|------------------------------|---------|------------------------------------------------|-----------------------|-----------|-----------------------------|-----------------------------|------|
| Intersection ID: 10034489                                            |                              |         |                                                |                       | Location: | 35                          |                             |      |
| ADA ID: 69C82D816952 Ramp Type: BlendTrans2                          |                              |         | Initial Pass/Fail: Fail Overall Compliance: No |                       |           |                             | o Severity Score:           | 12.5 |
| Codes/Mitigation Info/Possible Solution                              |                              |         | Field Measurements/Component Compliance        |                       |           |                             |                             |      |
|                                                                      | Possible Solutions:          |         | Compliance Description                         |                       |           | Data Compliance Description |                             | Data |
|                                                                      | Remove & Replace Curb Ram    | p With  | N/A                                            | Ramp Length (in)      | 39.0      | Yes                         | BlendTrans Slope (%)        | 2.4  |
|                                                                      | Two New Directional Ramps of | •       | Yes                                            | Ramp Width (in)       | 48.0      | No                          | BlendTrans XSlope (%)       | 5.1  |
|                                                                      | Equivalent.                  |         | N/A                                            | Flare Type LT         | N/A       | N/A                         | Flare Type RT               | N/A  |
|                                                                      |                              |         | N/A                                            | Flare Slope LT (%)    | N/A       | N/A                         | Flare Slope RT (%)          | N/A  |
|                                                                      | 1 Com                        |         | N/A                                            | Flare Traversable LT? | N/A       | N/A                         | Flare Traversable RT?       | N/A  |
|                                                                      |                              |         | N/A                                            | Landing Length (in)   | N/A       | N/A                         | DWS Provided?               | N/A  |
|                                                                      | Surveyor Notes:              |         | N/A                                            | Landing Width (in)    | N/A       | N/A                         | DWS Contrast?               | N/A  |
| Balling & S &                                                        | N/A                          |         | N/A                                            | Landing Slope (%)     | N/A       | N/A                         | DWS Length (in)             | N/A  |
|                                                                      |                              |         | N/A                                            | Landing X Slope (%)   | N/A       | N/A                         | DWS Full Width?             | N/A  |
|                                                                      | C. LEW CONTRACTOR            |         | N/A                                            | Landing Curb? (Y/N)   | N/A       | N/A                         | DWS Offset (in)             | N/A  |
|                                                                      |                              |         | N/A                                            | Shared Landing?       | N/A       |                             |                             |      |
|                                                                      | PROW/ADA:                    |         | N/A                                            | Gutter Ponding?       | N/A       | N/A                         | Gutter Slope (%)            | N/A  |
|                                                                      | Not Found, R304.5.3          |         | N/A                                            | Gutter Lip Ht (in)    | N/A       | N/A                         | Gutter X Slope (%)          | N/A  |
|                                                                      |                              |         | N/A                                            | Painted X Walk1?      | No        | N/A                         | Painted X Walk2?            | No   |
|                                                                      |                              |         |                                                | X Walk 1 Direction    | To N      |                             | X Walk 2 Direction          | To W |
|                                                                      |                              |         |                                                | X Walk 1 Width (in)   | N/A       |                             | X Walk 2 Width (in)         | N/A  |
| Street 1 Name PRIV                                                   | ATE DRIVE                    |         |                                                | X Walk 1 Slope (%)    | 6.9       |                             | X Walk 2 Slope (%)          | 4.5  |
| Stop Condition-Street 1                                              | StopSign                     |         |                                                | X Walk 1 X Slope (%)  | 0.1       |                             | X Walk 2 X Slope (%)        | 6.3  |
| Street 2 Name PIN                                                    | IEBURR RD                    |         | N/A                                            | Ramp inside XWalk1?   | N/A       | N/A                         | Ramp inside XWalk2?         | N/A  |
| Stop Condition-Street 2                                              | None                         |         |                                                | Road Slope (%)        | 4.5       |                             | Clear Space?                | N/A  |
|                                                                      |                              |         |                                                | Road X Slope (%)      | 7.6       | N/A                         | Clear Space to XWalk (in)   | N/A  |
|                                                                      |                              |         | N/A                                            | Any Obstructions?     | N/A       | N/A                         | Storm Grate/Utility Hazard? | N/A  |
|                                                                      | Total Cost: \$               | 3200.00 |                                                | Obstruction Type      |           |                             | Storm Grate/Utility Type    |      |
|                                                                      |                              |         |                                                |                       | N/A       |                             |                             | N/A  |