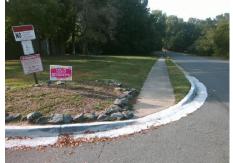

## Access Compliance Report Public Rights-of-Way (Curb Ramps)

| Intersection ID: 10034489 Main Street: PINEBURR RD Cross Street: N/A |                              |         |                                                |                       |           |                             | Loostion                    | SE   |
|----------------------------------------------------------------------|------------------------------|---------|------------------------------------------------|-----------------------|-----------|-----------------------------|-----------------------------|------|
| Intersection ID: 10034489                                            |                              |         |                                                |                       | Location: | 35                          |                             |      |
| ADA ID: 69C82D816952 Ramp Type: BlendTrans2                          |                              |         | Initial Pass/Fail: Fail Overall Compliance: No |                       |           |                             | o Severity Score:           | 12.5 |
| Codes/Mitigation Info/Possible Solution                              |                              |         | Field Measurements/Component Compliance        |                       |           |                             |                             |      |
|                                                                      | Possible Solutions:          |         | Compliance Description                         |                       |           | Data Compliance Description |                             | Data |
|                                                                      | Remove & Replace Curb Ram    | p With  | N/A                                            | Ramp Length (in)      | 39.0      | Yes                         | BlendTrans Slope (%)        | 2.4  |
|                                                                      | Two New Directional Ramps of | •       | Yes                                            | Ramp Width (in)       | 48.0      | No                          | BlendTrans XSlope (%)       | 5.1  |
|                                                                      | Equivalent.                  |         | N/A                                            | Flare Type LT         | N/A       | N/A                         | Flare Type RT               | N/A  |
|                                                                      |                              |         | N/A                                            | Flare Slope LT (%)    | N/A       | N/A                         | Flare Slope RT (%)          | N/A  |
|                                                                      | 1 Com                        |         | N/A                                            | Flare Traversable LT? | N/A       | N/A                         | Flare Traversable RT?       | N/A  |
|                                                                      |                              |         | N/A                                            | Landing Length (in)   | N/A       | N/A                         | DWS Provided?               | N/A  |
|                                                                      | Surveyor Notes:              |         | N/A                                            | Landing Width (in)    | N/A       | N/A                         | DWS Contrast?               | N/A  |
| Balling & S &                                                        | N/A                          |         | N/A                                            | Landing Slope (%)     | N/A       | N/A                         | DWS Length (in)             | N/A  |
|                                                                      |                              |         | N/A                                            | Landing X Slope (%)   | N/A       | N/A                         | DWS Full Width?             | N/A  |
|                                                                      | C. LEW CONTRACTOR            |         | N/A                                            | Landing Curb? (Y/N)   | N/A       | N/A                         | DWS Offset (in)             | N/A  |
|                                                                      |                              |         | N/A                                            | Shared Landing?       | N/A       |                             |                             |      |
|                                                                      | PROW/ADA:                    |         | N/A                                            | Gutter Ponding?       | N/A       | N/A                         | Gutter Slope (%)            | N/A  |
|                                                                      | Not Found, R304.5.3          |         | N/A                                            | Gutter Lip Ht (in)    | N/A       | N/A                         | Gutter X Slope (%)          | N/A  |
|                                                                      |                              |         | N/A                                            | Painted X Walk1?      | No        | N/A                         | Painted X Walk2?            | No   |
|                                                                      |                              |         |                                                | X Walk 1 Direction    | To N      |                             | X Walk 2 Direction          | To W |
|                                                                      |                              |         |                                                | X Walk 1 Width (in)   | N/A       |                             | X Walk 2 Width (in)         | N/A  |
| Street 1 Name PRIV                                                   | ATE DRIVE                    |         |                                                | X Walk 1 Slope (%)    | 6.9       |                             | X Walk 2 Slope (%)          | 4.5  |
| Stop Condition-Street 1                                              | StopSign                     |         |                                                | X Walk 1 X Slope (%)  | 0.1       |                             | X Walk 2 X Slope (%)        | 6.3  |
| Street 2 Name PIN                                                    | IEBURR RD                    |         | N/A                                            | Ramp inside XWalk1?   | N/A       | N/A                         | Ramp inside XWalk2?         | N/A  |
| Stop Condition-Street 2                                              | None                         |         |                                                | Road Slope (%)        | 4.5       |                             | Clear Space?                | N/A  |
|                                                                      |                              |         |                                                | Road X Slope (%)      | 7.6       | N/A                         | Clear Space to XWalk (in)   | N/A  |
|                                                                      |                              |         | N/A                                            | Any Obstructions?     | N/A       | N/A                         | Storm Grate/Utility Hazard? | N/A  |
|                                                                      | Total Cost: \$               | 3200.00 |                                                | Obstruction Type      |           |                             | Storm Grate/Utility Type    |      |
|                                                                      |                              |         |                                                |                       | N/A       |                             |                             | N/A  |