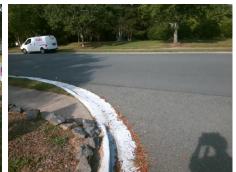

## Access Compliance Report Public Rights-of-Way (Curb Ramps)

| Intersection ID: 10034489 Main Street: PINEBURR RD Cross Street: N/A |                              |         |                                                |                       |           |                             | Loostion                    | SE   |
|----------------------------------------------------------------------|------------------------------|---------|------------------------------------------------|-----------------------|-----------|-----------------------------|-----------------------------|------|
| Intersection ID: 10034489                                            |                              |         |                                                |                       | Location: | 35                          |                             |      |
| ADA ID: 69C82D816952 Ramp Type: BlendTrans2                          |                              |         | Initial Pass/Fail: Fail Overall Compliance: No |                       |           |                             | o Severity Score:           | 12.5 |
| Codes/Mitigation Info/Possible Solution                              |                              |         | Field Measurements/Component Compliance        |                       |           |                             |                             |      |
|                                                                      | Possible Solutions:          |         | Compliance Description                         |                       |           | Data Compliance Description |                             | Data |
|                                                                      | Remove & Replace Curb Ram    | p With  | N/A                                            | Ramp Length (in)      | 39.0      | Yes                         | BlendTrans Slope (%)        | 2.4  |
|                                                                      | Two New Directional Ramps of | •       | Yes                                            | Ramp Width (in)       | 48.0      | No                          | BlendTrans XSlope (%)       | 5.1  |
|                                                                      | Equivalent.                  |         | N/A                                            | Flare Type LT         | N/A       | N/A                         | Flare Type RT               | N/A  |
|                                                                      |                              |         | N/A                                            | Flare Slope LT (%)    | N/A       | N/A                         | Flare Slope RT (%)          | N/A  |
|                                                                      | 1 Com                        |         | N/A                                            | Flare Traversable LT? | N/A       | N/A                         | Flare Traversable RT?       | N/A  |
|                                                                      |                              |         | N/A                                            | Landing Length (in)   | N/A       | N/A                         | DWS Provided?               | N/A  |
|                                                                      | Surveyor Notes:              |         | N/A                                            | Landing Width (in)    | N/A       | N/A                         | DWS Contrast?               | N/A  |
| Balling & S &                                                        | N/A                          |         | N/A                                            | Landing Slope (%)     | N/A       | N/A                         | DWS Length (in)             | N/A  |
|                                                                      |                              |         | N/A                                            | Landing X Slope (%)   | N/A       | N/A                         | DWS Full Width?             | N/A  |
|                                                                      | C. LEW CONTRACTOR            |         | N/A                                            | Landing Curb? (Y/N)   | N/A       | N/A                         | DWS Offset (in)             | N/A  |
|                                                                      |                              |         | N/A                                            | Shared Landing?       | N/A       |                             |                             |      |
|                                                                      | PROW/ADA:                    |         | N/A                                            | Gutter Ponding?       | N/A       | N/A                         | Gutter Slope (%)            | N/A  |
|                                                                      | Not Found, R304.5.3          |         | N/A                                            | Gutter Lip Ht (in)    | N/A       | N/A                         | Gutter X Slope (%)          | N/A  |
|                                                                      |                              |         | N/A                                            | Painted X Walk1?      | No        | N/A                         | Painted X Walk2?            | No   |
|                                                                      |                              |         |                                                | X Walk 1 Direction    | To N      |                             | X Walk 2 Direction          | To W |
|                                                                      |                              |         |                                                | X Walk 1 Width (in)   | N/A       |                             | X Walk 2 Width (in)         | N/A  |
| Street 1 Name PRIV                                                   | ATE DRIVE                    |         |                                                | X Walk 1 Slope (%)    | 6.9       |                             | X Walk 2 Slope (%)          | 4.5  |
| Stop Condition-Street 1                                              | StopSign                     |         |                                                | X Walk 1 X Slope (%)  | 0.1       |                             | X Walk 2 X Slope (%)        | 6.3  |
| Street 2 Name PIN                                                    | IEBURR RD                    |         | N/A                                            | Ramp inside XWalk1?   | N/A       | N/A                         | Ramp inside XWalk2?         | N/A  |
| Stop Condition-Street 2                                              | None                         |         |                                                | Road Slope (%)        | 4.5       |                             | Clear Space?                | N/A  |
|                                                                      |                              |         |                                                | Road X Slope (%)      | 7.6       | N/A                         | Clear Space to XWalk (in)   | N/A  |
|                                                                      |                              |         | N/A                                            | Any Obstructions?     | N/A       | N/A                         | Storm Grate/Utility Hazard? | N/A  |
|                                                                      | Total Cost: \$               | 3200.00 |                                                | Obstruction Type      |           |                             | Storm Grate/Utility Type    |      |
|                                                                      |                              |         |                                                |                       | N/A       |                             |                             | N/A  |