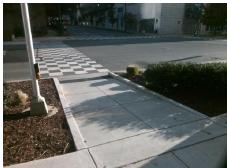

## Field Measurements/Component Compliance

**E STONEWALL ST** Street 1 Name Stop Condition-Street 2 Signal Street 2 Name N/A Stop Condition-Street 1 N/A

Possible Solutions: Remove & Replace Entire Ramp. Surveyor Notes: N/A PROW/ADA: **Not Found** 

Total Cost: 1850.00

| Fleid Measurements/Component Compliance |                       |       |                        |                             |      |
|-----------------------------------------|-----------------------|-------|------------------------|-----------------------------|------|
| Compliance Description Data             |                       |       | Compliance Description |                             | Data |
| N/A                                     | Ramp Length (in)      | 216.0 | Yes                    | Ramp Slope (%)              | 8.8  |
| Yes                                     | Ramp Width (in)       | 96.0  | Yes                    | Ramp XSlope (%)             | 0.9  |
| N/A                                     | Flare Type LT         | N/A   | N/A                    | Flare Type RT               | N/A  |
| N/A                                     | Flare Slope LT (%)    | N/A   | N/A                    | Flare Slope RT (%)          | N/A  |
| N/A                                     | Flare Traversable LT? | No    | N/A                    | Flare Traversable RT?       | No   |
| N/A                                     | Landing Length (in)   | N/A   | N/A                    | DWS Provided?               | N/A  |
| N/A                                     | Landing Width (in)    | N/A   | N/A                    | DWS Contrast?               | N/A  |
| N/A                                     | Landing Slope (%)     | N/A   | N/A                    | DWS Length (in)             | N/A  |
| N/A                                     | Landing X Slope (%)   | N/A   | N/A                    | DWS Full Width?             | N/A  |
| N/A                                     | Landing Curb? (Y/N)   | N/A   | N/A                    | DWS Offset (in)             | N/A  |
| N/A                                     | Shared Landing?       | N/A   |                        |                             |      |
| N/A                                     | Gutter Ponding?       | N/A   | N/A                    | Gutter Slope (%)            | N/A  |
| N/A                                     | Gutter Lip Ht (in)    | N/A   | N/A                    | Gutter X Slope (%)          | N/A  |
| N/A                                     | Painted X Walk1?      | Yes   | N/A                    | Painted X Walk2?            | N/A  |
|                                         | X Walk 1 Direction    | To NE |                        | X Walk 2 Direction          | N/A  |
| N/A                                     | X Walk 1 Width (in)   | 144.0 | N/A                    | X Walk 2 Width (in)         | N/A  |
|                                         | X Walk 1 Slope (%)    | 1.3   |                        | X Walk 2 Slope (%)          | N/A  |
|                                         | X Walk 1 X Slope (%)  | 0.2   |                        | X Walk 2 X Slope (%)        | N/A  |
| N/A                                     | Ramp inside XWalk1?   | Yes   | N/A                    | Ramp inside XWalk2?         | N/A  |
|                                         | Road Slope (%)        | N/A   | N/A                    | Clear Space?                | N/A  |
|                                         | Road X Slope (%)      | N/A   | N/A                    | Clear Space to XWalk (in)   | N/A  |
| N/A                                     | Any Obstructions?     | N/A   | N/A                    | Storm Grate/Utility Hazard? | N/A  |
|                                         | Obstruction Type      |       |                        | Storm Grate/Utility Type    |      |
|                                         |                       | N/A   |                        |                             | N/A  |
|                                         |                       |       | Yes                    | Surface Condition? (G/P)    | Good |