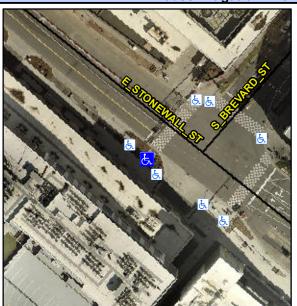

## **Access Compliance Report Public Rights-of-Way** (Curb Ramps)

Intersection ID: N/A Main Street: E STONEWALL ST Cross Street: S\_BREVARD\_ST Location: W **ADA ID: 69CB6843ECCC** Ramp Type: Perp Initial Pass/Fail: Fail **Overall Compliance: No Severity Score:** 12.5

## Field Measurements/Component Compliance

**E STONEWALL ST** Street 1 Name Stop Condition-Street 2 Signal Street 2 Name N/A Stop Condition-Street 1 N/A

Possible Solutions: Remove & Replace Entire Ramp. Surveyor Notes: N/A PROW/ADA: **Not Found** 