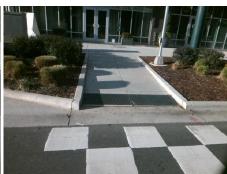

## Field Measurements/Component Compliance

**E STONEWALL ST** Street 1 Name Stop Condition-Street 2 Signal Street 2 Name N/A Stop Condition-Street 1 N/A

Possible Solutions: Remove & Replace Entire Ramp. Surveyor Notes: N/A PROW/ADA: **Not Found** 

Total Cost: 1850.00

| Fleid Measurements/Component Compliance |                       |       |                        |                             |      |
|-----------------------------------------|-----------------------|-------|------------------------|-----------------------------|------|
| Compliance Description Data             |                       |       | Compliance Description |                             | Data |
| N/A                                     | Ramp Length (in)      | 216.0 | Yes                    | Ramp Slope (%)              | 8.8  |
| Yes                                     | Ramp Width (in)       | 96.0  | Yes                    | Ramp XSlope (%)             | 0.9  |
| N/A                                     | Flare Type LT         | N/A   | N/A                    | Flare Type RT               | N/A  |
| N/A                                     | Flare Slope LT (%)    | N/A   | N/A                    | Flare Slope RT (%)          | N/A  |
| N/A                                     | Flare Traversable LT? | No    | N/A                    | Flare Traversable RT?       | No   |
| N/A                                     | Landing Length (in)   | N/A   | N/A                    | DWS Provided?               | N/A  |
| N/A                                     | Landing Width (in)    | N/A   | N/A                    | DWS Contrast?               | N/A  |
| N/A                                     | Landing Slope (%)     | N/A   | N/A                    | DWS Length (in)             | N/A  |
| N/A                                     | Landing X Slope (%)   | N/A   | N/A                    | DWS Full Width?             | N/A  |
| N/A                                     | Landing Curb? (Y/N)   | N/A   | N/A                    | DWS Offset (in)             | N/A  |
| N/A                                     | Shared Landing?       | N/A   |                        |                             |      |
| N/A                                     | Gutter Ponding?       | N/A   | N/A                    | Gutter Slope (%)            | N/A  |
| N/A                                     | Gutter Lip Ht (in)    | N/A   | N/A                    | Gutter X Slope (%)          | N/A  |
| N/A                                     | Painted X Walk1?      | Yes   | N/A                    | Painted X Walk2?            | N/A  |
|                                         | X Walk 1 Direction    | To NE |                        | X Walk 2 Direction          | N/A  |
| N/A                                     | X Walk 1 Width (in)   | 144.0 | N/A                    | X Walk 2 Width (in)         | N/A  |
|                                         | X Walk 1 Slope (%)    | 1.3   |                        | X Walk 2 Slope (%)          | N/A  |
|                                         | X Walk 1 X Slope (%)  | 0.2   |                        | X Walk 2 X Slope (%)        | N/A  |
| N/A                                     | Ramp inside XWalk1?   | Yes   | N/A                    | Ramp inside XWalk2?         | N/A  |
|                                         | Road Slope (%)        | N/A   | N/A                    | Clear Space?                | N/A  |
|                                         | Road X Slope (%)      | N/A   | N/A                    | Clear Space to XWalk (in)   | N/A  |
| N/A                                     | Any Obstructions?     | N/A   | N/A                    | Storm Grate/Utility Hazard? | N/A  |
|                                         | Obstruction Type      |       |                        | Storm Grate/Utility Type    |      |
|                                         |                       | N/A   |                        |                             | N/A  |
|                                         |                       |       | Yes                    | Surface Condition? (G/P)    | Good |