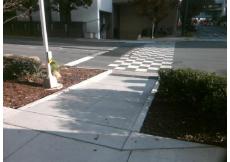

## Field Measurements/Component Compliance

**E STONEWALL ST** Street 1 Name Stop Condition-Street 2 Signal Street 2 Name N/A Stop Condition-Street 1 N/A

Possible Solutions: Remove & Replace Entire Ramp. Surveyor Notes: N/A PROW/ADA: **Not Found** 

Total Cost: 1850.00

| Fleid Measurements/Component Compliance |                       |       |                        |                             |      |
|-----------------------------------------|-----------------------|-------|------------------------|-----------------------------|------|
| Compliance Description Data             |                       |       | Compliance Description |                             | Data |
| N/A                                     | Ramp Length (in)      | 216.0 | Yes                    | Ramp Slope (%)              | 8.8  |
| Yes                                     | Ramp Width (in)       | 96.0  | Yes                    | Ramp XSlope (%)             | 0.9  |
| N/A                                     | Flare Type LT         | N/A   | N/A                    | Flare Type RT               | N/A  |
| N/A                                     | Flare Slope LT (%)    | N/A   | N/A                    | Flare Slope RT (%)          | N/A  |
| N/A                                     | Flare Traversable LT? | No    | N/A                    | Flare Traversable RT?       | No   |
| N/A                                     | Landing Length (in)   | N/A   | N/A                    | DWS Provided?               | N/A  |
| N/A                                     | Landing Width (in)    | N/A   | N/A                    | DWS Contrast?               | N/A  |
| N/A                                     | Landing Slope (%)     | N/A   | N/A                    | DWS Length (in)             | N/A  |
| N/A                                     | Landing X Slope (%)   | N/A   | N/A                    | DWS Full Width?             | N/A  |
| N/A                                     | Landing Curb? (Y/N)   | N/A   | N/A                    | DWS Offset (in)             | N/A  |
| N/A                                     | Shared Landing?       | N/A   |                        |                             |      |
| N/A                                     | Gutter Ponding?       | N/A   | N/A                    | Gutter Slope (%)            | N/A  |
| N/A                                     | Gutter Lip Ht (in)    | N/A   | N/A                    | Gutter X Slope (%)          | N/A  |
| N/A                                     | Painted X Walk1?      | Yes   | N/A                    | Painted X Walk2?            | N/A  |
|                                         | X Walk 1 Direction    | To NE |                        | X Walk 2 Direction          | N/A  |
| N/A                                     | X Walk 1 Width (in)   | 144.0 | N/A                    | X Walk 2 Width (in)         | N/A  |
|                                         | X Walk 1 Slope (%)    | 1.3   |                        | X Walk 2 Slope (%)          | N/A  |
|                                         | X Walk 1 X Slope (%)  | 0.2   |                        | X Walk 2 X Slope (%)        | N/A  |
| N/A                                     | Ramp inside XWalk1?   | Yes   | N/A                    | Ramp inside XWalk2?         | N/A  |
|                                         | Road Slope (%)        | N/A   | N/A                    | Clear Space?                | N/A  |
|                                         | Road X Slope (%)      | N/A   | N/A                    | Clear Space to XWalk (in)   | N/A  |
| N/A                                     | Any Obstructions?     | N/A   | N/A                    | Storm Grate/Utility Hazard? | N/A  |
|                                         | Obstruction Type      |       |                        | Storm Grate/Utility Type    |      |
|                                         |                       | N/A   |                        |                             | N/A  |
|                                         |                       |       | Yes                    | Surface Condition? (G/P)    | Good |