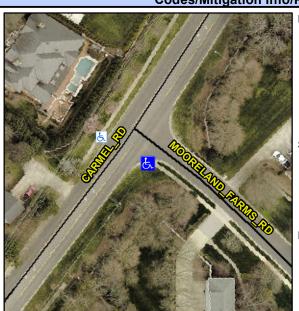

## Access Compliance Report Public Rights-of-Way (Curb Ramps)

Intersection ID: 22192Main Street: MOORELAND\_FARMS\_RDCross Street: CARMEL\_RDLocation:SADA ID: 69DB81EE38DFRamp Type: PerpDiagInitial Pass/Fail: FailOverall Compliance: NoSeverity Score: 13.75

Codes/Mitigation Info/Possible Solution

Field Measurements/Component Compliance

Street 1 Name
Stop Condition-Street 2
Street 2 Name
Stop Condition-Street 1

MOORELAND FARMS RD StopSign CARMEL RD

None

Possible Solutions: