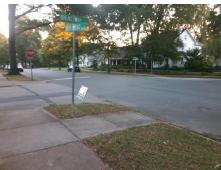

## Access Compliance Report Public Rights-of-Way (Curb Ramps)

Intersection ID: 15178Main Street:DILWORTH\_RD\_EASTCross Street:IDEAL\_WYLocation:SWADA ID: 69DF52FC60FDRamp Type:PerpInitial Pass/Fail:FailOverall Compliance:NoSeverity Score:1.25

## Field Measurements/Component Compliance

Street 1 Name
DILWORTH RD EAST
Stop Condition-Street 2
StopSign
Street 2 Name
N/A
Stop Condition-Street 1
N/A

Possible Solutions:

Remove & Replace Entire Ramp.

Surveyor Notes: