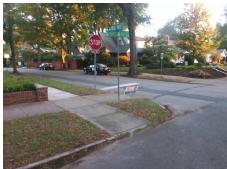

## Access Compliance Report Public Rights-of-Way (Curb Ramps)

Intersection ID: 15178Main Street:DILWORTH\_RD\_EASTCross Street:IDEAL\_WYLocation:SWADA ID: 69DF52FC60FDRamp Type:PerpInitial Pass/Fail:FailOverall Compliance:NoSeverity Score:1.25

## Field Measurements/Component Compliance

Street 1 Name
DILWORTH RD EAST
Stop Condition-Street 2
StopSign
Street 2 Name
N/A
Stop Condition-Street 1
N/A

Possible Solutions:

Remove & Replace Entire Ramp.

Surveyor Notes: