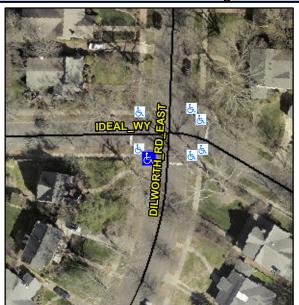

## Access Compliance Report Public Rights-of-Way (Curb Ramps)

Intersection ID: 15178Main Street:DILWORTH\_RD\_EASTCross Street:IDEAL\_WYLocation:SWADA ID: 69DF52FC60FDRamp Type:PerpInitial Pass/Fail:FailOverall Compliance:NoSeverity Score:1.25

## Field Measurements/Component Compliance

Street 1 Name
DILWORTH RD EAST
Stop Condition-Street 2
StopSign
Street 2 Name
N/A
Stop Condition-Street 1
N/A

Possible Solutions:

Remove & Replace Entire Ramp.

Surveyor Notes: