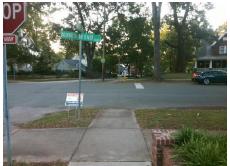

## Access Compliance Report Public Rights-of-Way (Curb Ramps)

Intersection ID: 15178Main Street:DILWORTH\_RD\_EASTCross Street:IDEAL\_WYLocation:SWADA ID: 69DF52FC60FDRamp Type:PerpInitial Pass/Fail:FailOverall Compliance:NoSeverity Score:1.25

## Field Measurements/Component Compliance

Street 1 Name
DILWORTH RD EAST
Stop Condition-Street 2
StopSign
Street 2 Name
N/A
Stop Condition-Street 1
N/A

Possible Solutions:

Remove & Replace Entire Ramp.

Surveyor Notes: