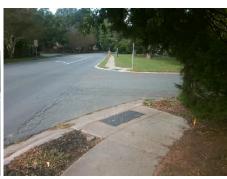

## Access Compliance Report Public Rights-of-Way (Curb Ramps)

Intersection ID: 21105 Main Street: CHADWICK\_PL Cross Street: SHARON\_VIEW\_RD Location: NE

ADA ID: 69E1F1B99000 Ramp Type: PerpDiag Initial Pass/Fail: Fail Overall Compliance: No Severity Score: 8.75

## Field Measurements/Component Compliance

Street 1 Name
Stop Condition-Street 2
Street 2 Name
Stop Condition-Street 1

CHADWICK PL StopSign SHARON VIEW RD None Possible Solutions:

Remove & Replace Curb Ramp With Two New Directional Ramps or Equivalent.