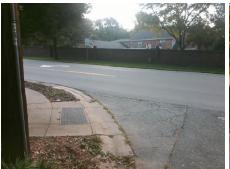

## Access Compliance Report Public Rights-of-Way (Curb Ramps)

Intersection ID: 21105 Main Street: CHADWICK\_PL Cross Street: SHARON\_VIEW\_RD Location: NE

ADA ID: 69E1F1B99000 Ramp Type: PerpDiag Initial Pass/Fail: Fail Overall Compliance: No Severity Score: 8.75

## Field Measurements/Component Compliance

Street 1 Name
Stop Condition-Street 2
Street 2 Name
Stop Condition-Street 1

CHADWICK PL StopSign SHARON VIEW RD None Possible Solutions:

Remove & Replace Curb Ramp With Two New Directional Ramps or Equivalent.