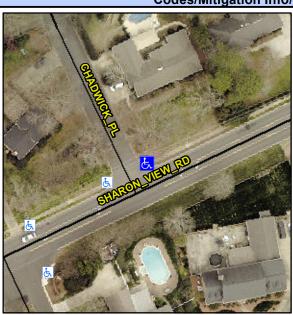

## Access Compliance Report Public Rights-of-Way (Curb Ramps)

Intersection ID: 21105 Main Street: CHADWICK\_PL Cross Street: SHARON\_VIEW\_RD Location: NE

ADA ID: 69E1F1B99000 Ramp Type: PerpDiag Initial Pass/Fail: Fail Overall Compliance: No Severity Score: 8.75

## Field Measurements/Component Compliance

Street 1 Name
Stop Condition-Street 2
Street 2 Name
Stop Condition-Street 1

CHADWICK PL StopSign SHARON VIEW RD None Possible Solutions:

Remove & Replace Curb Ramp With Two New Directional Ramps or Equivalent.