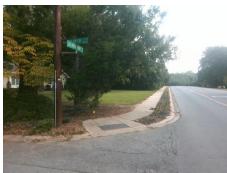

## Access Compliance Report Public Rights-of-Way (Curb Ramps)

Intersection ID: 21105 Main Street: CHADWICK\_PL Cross Street: SHARON\_VIEW\_RD Location: NE

ADA ID: 69E1F1B99000 Ramp Type: PerpDiag Initial Pass/Fail: Fail Overall Compliance: No Severity Score: 8.75

## Field Measurements/Component Compliance

Street 1 Name
Stop Condition-Street 2
Street 2 Name
Stop Condition-Street 1

CHADWICK PL StopSign SHARON VIEW RD None Possible Solutions:

Remove & Replace Curb Ramp With Two New Directional Ramps or Equivalent.